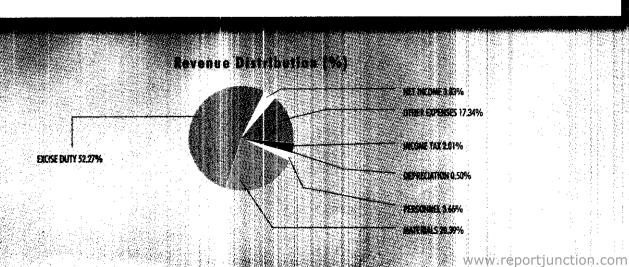

The Industry is faced with challenges thrown by the environment and market conditions greater than ever before. The management has initiated a number of corrective actions to minimise our volume losses. The indifferent attitude and short- sighted policies of the Government continue to impede the natural growth of the Industry which remains stagnant almost at the same level it was some 15 years ago. As a matter of fact, in the year 1999-2000, the Industry lost a volume of 4 - 5% over the previous year. In spite of the declining trend and against the plea the Industry made, the government again raised the rates of excise duty this year by nearly 5%. A number of state governments continued to increase the levy of local taxes on cigarettes. You are already aware that cigarettes account for less than 20% of the total tobacco consumption in the country but contribute nearly 90% of the revenue to the government from tobacco sector.