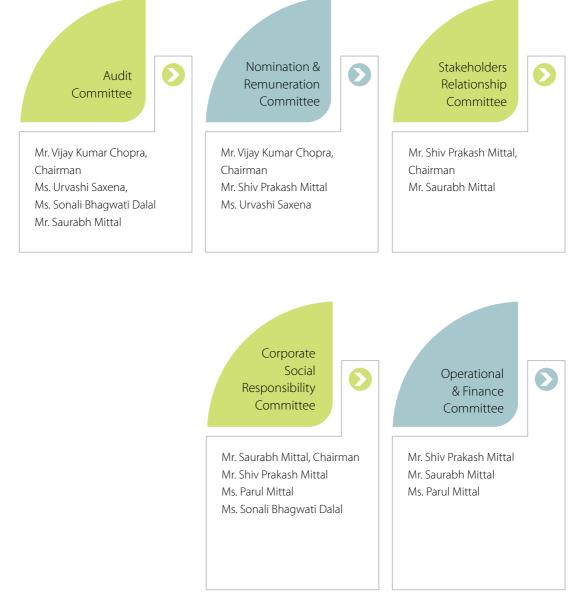

### Board of Directors

Mr. Shiv Prakash Mittal, Non-Executive Chairman Mr. Saurabh Mittal, Managing Director & CEO Ms. Parul Mittal, Director- Design & Marketing Mr. Vijay Kumar Chopra- Independent Director Ms. Urvashi Saxena- Independent Director Ms. Sonali Bhagwati Dalal- Independent Director