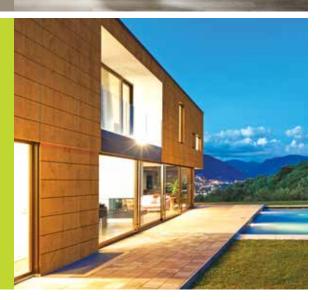

## Clads

Greenlam Clads are High Pressure Compact Panels which incorporate revolutionary GLE technology that makes them ideal for exterior application. They are resistant to weather, fading & fires and are used both in residential and commercial segment. The interior cladding systems are a fully integrated concept for protection of interior surfaces. Its Anti bacterial properties, impact and scratch resistance make them ideal for health care, education and commercial purposes.

Exterior clads: 23 varieties **Interior clads:** 24 varieties