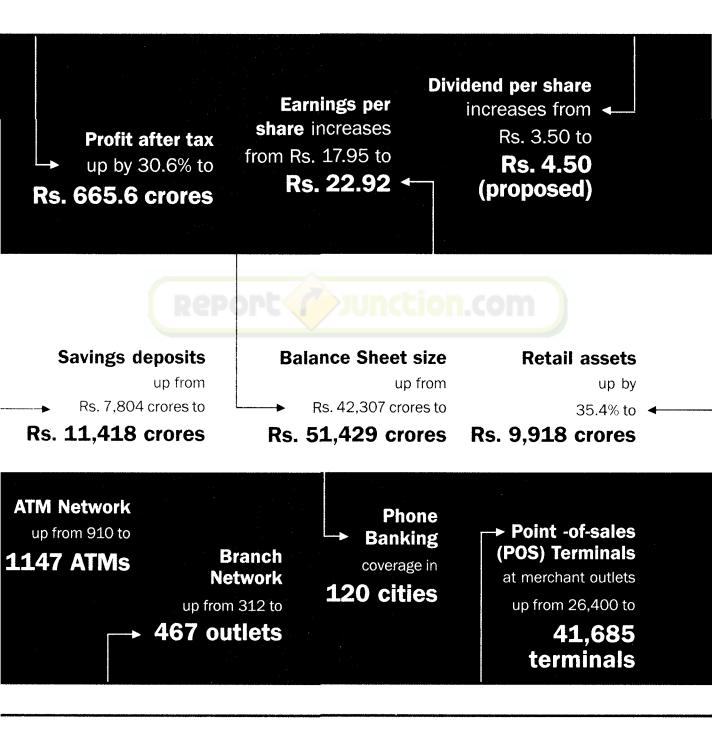

From the beginning, HDFC Bank began operations with the mission of becoming a World-class Indian Bank, and the endeavour of fulfilling all the financial requirements of our customers under one roof. Over the years, by delivering superior financial products and services, your bank has built a stable and long-lasting relationship with nearly seven million customers, without compromising our standards for maintaining high quality associations. Our culture for learning; our quick absorption of latest and best technologies; and our unwavering adherence to best practices in governance have been the core strengths that have brought us to our present position. Constantly learning through our growth, we have continued to use the dividends of our leadership position to fuel further expansion and presence. Today, ten years later, we are the market leader, or one of the top three, in most of the segments that we operate in.