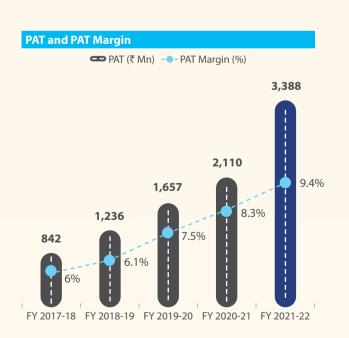

| 866             | Under Execution                  |

# **Order book diversity**







■ Haryana ■ Maharashtra ■ Uttar Pradesh



# SHIFTING GEARS: PERFORMING STRONGLY IN A CHALLENGING YEAR

# **FINANCIAL HIGHLIGHTS**



















# **OPERATIONAL HIGHLIGHTS**

# 2 EPC projects awarded

- ₹8,441 Mn project for development of Six Lane highway with access control of Neelmangala-Tumkur including Tumkur bypass section of NH-48 under Bharatmala Pariyojna Phase I
- ₹ 12,438 Mn project for development of Six Lane Urban Extension Road from NH 1 to Karala-Kanjhawala Kanjhawala Phase 1

# 2 HAM projects awarded

• ₹ 14,921 Mn and ₹ 11,231 Mn projects for development of Six Lane Kaliagura-Baunsaguar section and Six Lane Baunsaguar-Baraja section respectively of NH 130 CD under Raipur Visakhapatnam Eco Corridor