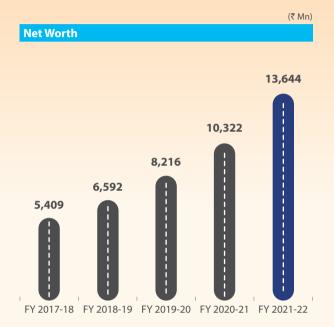

| 866             | Under Execution                  |

# **Order book diversity**







■ Haryana ■ Maharashtra ■ Uttar Pradesh



# SHIFTING GEARS: PERFORMING STRONGLY IN A CHALLENGING YEAR

# **FINANCIAL HIGHLIGHTS**



















# **OPERATIONAL HIGHLIGHTS**

# 2 EPC projects awarded

- ₹8,441 Mn project for development of Six Lane highway with access control of Neelmangala-Tumkur including Tumkur bypass section of NH-48 under Bharatmala Pariyojna Phase I
- ₹ 12,438 Mn project for development of Six Lane Urban Extension Road from NH 1 to Karala-Kanjhawala Kanjhawala Phase 1

# 2 HAM projects awarded

• ₹ 14,921 Mn and ₹ 11,231 Mn projects for development of Six Lane Kaliagura-Baunsaguar section and Six Lane Baunsaguar-Baraja section respectively of NH 130 CD under Raipur Visakhapatnam Eco Corridor