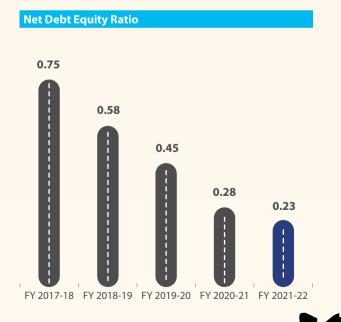

| 866             | Under Execution                  |

# **Order book diversity**







■ Haryana ■ Maharashtra ■ Uttar Pradesh



# SHIFTING GEARS: PERFORMING STRONGLY IN A CHALLENGING YEAR

# **FINANCIAL HIGHLIGHTS**



















# **OPERATIONAL HIGHLIGHTS**

# 2 EPC projects awarded

- ₹8,441 Mn project for development of Six Lane highway with access control of Neelmangala-Tumkur including Tumkur bypass section of NH-48 under Bharatmala Pariyojna Phase I
- ₹ 12,438 Mn project for development of Six Lane Urban Extension Road from NH 1 to Karala-Kanjhawala Kanjhawala Phase 1

# 2 HAM projects awarded

• ₹ 14,921 Mn and ₹ 11,231 Mn projects for development of Six Lane Kaliagura-Baunsaguar section and Six Lane Baunsaguar-Baraja section respectively of NH 130 CD under Raipur Visakhapatnam Eco Corridor