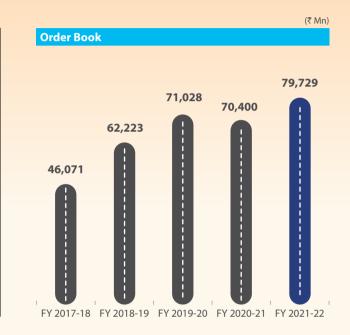

Years of operations

41 till date

Projects delivered

₹ **79,729** Mn

Order book position

**Employees** 

Active projects (9 HAM)

₹ 20,000 Mn

# **FINANCIAL HIGHLIGHTS**

# **OPERATIONAL HIGHLIGHTS**