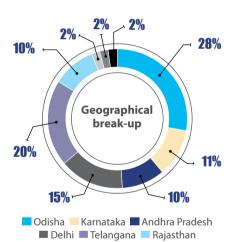

# Details of projects as on March 31, 2022

| Decials of projects              | -                                    | THE PARTY OF THE P | Unexecuted      | Status                           |
|----------------------------------|--------------------------------------|--------------------------------------------------------------------------------------------------------------------------------------------------------------------------------------------------------------------------------------------------------------------------------------------------------------------------------------------------------------------------------------------------------------------------------------------------------------------------------------------------------------------------------------------------------------------------------------------------------------------------------------------------------------------------------------------------------------------------------------------------------------------------------------------------------------------------------------------------------------------------------------------------------------------------------------------------------------------------------------------------------------------------------------------------------------------------------------------------------------------------------------------------------------------------------------------------------------------------------------------------------------------------------------------------------------------------------------------------------------------------------------------------------------------------------------------------------------------------------------------------------------------------------------------------------------------------------------------------------------------------------------------------------------------------------------------------------------------------------------------------------------------------------------------------------------------------------------------------------------------------------------------------------------------------------------------------------------------------------------------------------------------------------------------------------------------------------------------------------------------------------|-----------------|----------------------------------|
| Project                          | Awarding authority                   | State                                                                                                                                                                                                                                                                                                                                                                                                                                                                                                                                                                                                                                                                                                                                                                                                                                                                                                                                                                                                                                                                                                                                                                                                                                                                                                                                                                                                                                                                                                                                                                                                                                                                                                                                                                                                                                                                                                                                                                                                                                                                                                                          | Value<br>(₹ Mn) | Status                           |
| Delhi Vadodara Pkg-9             | NHAI                                 | Rajasthan                                                                                                                                                                                                                                                                                                                                                                                                                                                                                                                                                                                                                                                                                                                                                                                                                                                                                                                                                                                                                                                                                                                                                                                                                                                                                                                                                                                                                                                                                                                                                                                                                                                                                                                                                                                                                                                                                                                                                                                                                                                                                                                      | 4,955           | Under Execution                  |
| Mancherial – Repallewa           | Adani                                | Telangana                                                                                                                                                                                                                                                                                                                                                                                                                                                                                                                                                                                                                                                                                                                                                                                                                                                                                                                                                                                                                                                                                                                                                                                                                                                                                                                                                                                                                                                                                                                                                                                                                                                                                                                                                                                                                                                                                                                                                                                                                                                                                                                      | 4,057           | Under Execution                  |
| Delhi Vadodara Pkg-8             | NHAI                                 | Rajasthan                                                                                                                                                                                                                                                                                                                                                                                                                                                                                                                                                                                                                                                                                                                                                                                                                                                                                                                                                                                                                                                                                                                                                                                                                                                                                                                                                                                                                                                                                                                                                                                                                                                                                                                                                                                                                                                                                                                                                                                                                                                                                                                      | 2,039           | Under Execution                  |
| Hapur Moradabad                  | IRB - MRM                            | Uttar<br>Pradesh                                                                                                                                                                                                                                                                                                                                                                                                                                                                                                                                                                                                                                                                                                                                                                                                                                                                                                                                                                                                                                                                                                                                                                                                                                                                                                                                                                                                                                                                                                                                                                                                                                                                                                                                                                                                                                                                                                                                                                                                                                                                                                               | 1,889           | Under Execution                  |
| Rewari Bypass Pkg-4              | NHAI                                 | Haryana                                                                                                                                                                                                                                                                                                                                                                                                                                                                                                                                                                                                                                                                                                                                                                                                                                                                                                                                                                                                                                                                                                                                                                                                                                                                                                                                                                                                                                                                                                                                                                                                                                                                                                                                                                                                                                                                                                                                                                                                                                                                                                                        | 1,800           | Under Execution                  |
| MoRTH Projects (MH)              | MoRTH                                | Maharashtra                                                                                                                                                                                                                                                                                                                                                                                                                                                                                                                                                                                                                                                                                                                                                                                                                                                                                                                                                                                                                                                                                                                                                                                                                                                                                                                                                                                                                                                                                                                                                                                                                                                                                                                                                                                                                                                                                                                                                                                                                                                                                                                    | 1,325           | Under Execution                  |
| Rewari Ateli Mandi               | NHAI                                 | Haryana                                                                                                                                                                                                                                                                                                                                                                                                                                                                                                                                                                                                                                                                                                                                                                                                                                                                                                                                                                                                                                                                                                                                                                                                                                                                                                                                                                                                                                                                                                                                                                                                                                                                                                                                                                                                                                                                                                                                                                                                                                                                                                                        | 271             | Under Operation<br>& Maintenance |
| Narnaul Bypass                   | NHAI                                 | Haryana                                                                                                                                                                                                                                                                                                                                                                                                                                                                                                                                                                                                                                                                                                                                                                                                                                                                                                                                                                                                                                                                                                                                                                                                                                                                                                                                                                                                                                                                                                                                                                                                                                                                                                                                                                                                                                                                                                                                                                                                                                                                                                                        | 130             | Under Operation<br>& Maintenance |
| Delhi Vadodara Pkg-4             | NHAI                                 | Rajasthan                                                                                                                                                                                                                                                                                                                                                                                                                                                                                                                                                                                                                                                                                                                                                                                                                                                                                                                                                                                                                                                                                                                                                                                                                                                                                                                                                                                                                                                                                                                                                                                                                                                                                                                                                                                                                                                                                                                                                                                                                                                                                                                      | 99              | Under Execution                  |
| Rajasthan (World Bank<br>funded) | PWD                                  | Rajasthan                                                                                                                                                                                                                                                                                                                                                                                                                                                                                                                                                                                                                                                                                                                                                                                                                                                                                                                                                                                                                                                                                                                                                                                                                                                                                                                                                                                                                                                                                                                                                                                                                                                                                                                                                                                                                                                                                                                                                                                                                                                                                                                      | 658             | Under Execution                  |
| Gurgaon-Sohna<br>(Rajiv Chowk)   | NHAI                                 | Haryana                                                                                                                                                                                                                                                                                                                                                                                                                                                                                                                                                                                                                                                                                                                                                                                                                                                                                                                                                                                                                                                                                                                                                                                                                                                                                                                                                                                                                                                                                                                                                                                                                                                                                                                                                                                                                                                                                                                                                                                                                                                                                                                        | 12              | Under Operation<br>& Maintenance |
| Karala-Kanjhawala UER            | NHAI                                 | Delhi                                                                                                                                                                                                                                                                                                                                                                                                                                                                                                                                                                                                                                                                                                                                                                                                                                                                                                                                                                                                                                                                                                                                                                                                                                                                                                                                                                                                                                                                                                                                                                                                                                                                                                                                                                                                                                                                                                                                                                                                                                                                                                                          | 11,884          | Under Execution                  |
| Raipur-Visakhapatnam<br>AP-1     | NHAI                                 | Andhra                                                                                                                                                                                                                                                                                                                                                                                                                                                                                                                                                                                                                                                                                                                                                                                                                                                                                                                                                                                                                                                                                                                                                                                                                                                                                                                                                                                                                                                                                                                                                                                                                                                                                                                                                                                                                                                                                                                                                                                                                                                                                                                         | 7,927           | Under Execution                  |
| Khammam-Devarapalle<br>Pkg-1     | NHAI                                 | Telangana                                                                                                                                                                                                                                                                                                                                                                                                                                                                                                                                                                                                                                                                                                                                                                                                                                                                                                                                                                                                                                                                                                                                                                                                                                                                                                                                                                                                                                                                                                                                                                                                                                                                                                                                                                                                                                                                                                                                                                                                                                                                                                                      | 6,071           | A.D Awaited                      |
| Khammam-Devarapalle<br>Pkg-2     | NHAI                                 | Telangana                                                                                                                                                                                                                                                                                                                                                                                                                                                                                                                                                                                                                                                                                                                                                                                                                                                                                                                                                                                                                                                                                                                                                                                                                                                                                                                                                                                                                                                                                                                                                                                                                                                                                                                                                                                                                                                                                                                                                                                                                                                                                                                      | 5,042           | A.D Awaited                      |
| Raipur-Visakhapatnam<br>OD-5     | NHAI                                 | Odisha                                                                                                                                                                                                                                                                                                                                                                                                                                                                                                                                                                                                                                                                                                                                                                                                                                                                                                                                                                                                                                                                                                                                                                                                                                                                                                                                                                                                                                                                                                                                                                                                                                                                                                                                                                                                                                                                                                                                                                                                                                                                                                                         | 12,766          | A.D Awaited                      |
| Raipur-Visakhapatnam<br>OD-6     | NHAI                                 | Odisha                                                                                                                                                                                                                                                                                                                                                                                                                                                                                                                                                                                                                                                                                                                                                                                                                                                                                                                                                                                                                                                                                                                                                                                                                                                                                                                                                                                                                                                                                                                                                                                                                                                                                                                                                                                                                                                                                                                                                                                                                                                                                                                         | 9,502           | A.D Awaited                      |
| Neelmangala-<br>Tumkur           | NHAI                                 | Karnataka                                                                                                                                                                                                                                                                                                                                                                                                                                                                                                                                                                                                                                                                                                                                                                                                                                                                                                                                                                                                                                                                                                                                                                                                                                                                                                                                                                                                                                                                                                                                                                                                                                                                                                                                                                                                                                                                                                                                                                                                                                                                                                                      | 8,436           | A.D Awaited                      |
| Others                           | MES/PWD/<br>Other Private<br>Clients | Various<br>States                                                                                                                                                                                                                                                                                                                                                                                                                                                                                                                                                                                                                                                                                                                                                                                                                                                                                                                                                                                                                                                                                                                                                                                                                                                                                                                                                                                                                                                                                                                                                                                                                                                                                                                                                                                                                                                                                                                                                                                                                                                                                                              | 866             | Under Execution                  |

# **Order book diversity**

■ Haryana ■ Maharashtra ■ Uttar Pradesh