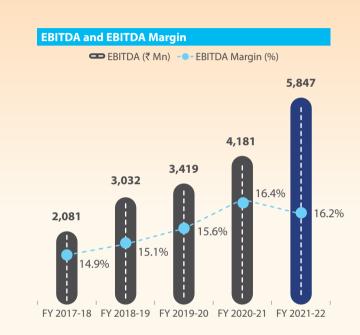

| 866             | Under Execution                  |

# **Order book diversity**







■ Haryana ■ Maharashtra ■ Uttar Pradesh



# SHIFTING GEARS: PERFORMING STRONGLY IN A CHALLENGING YEAR

# **FINANCIAL HIGHLIGHTS**



















# **OPERATIONAL HIGHLIGHTS**

# 2 EPC projects awarded

- ₹8,441 Mn project for development of Six Lane highway with access control of Neelmangala-Tumkur including Tumkur bypass section of NH-48 under Bharatmala Pariyojna Phase I
- ₹ 12,438 Mn project for development of Six Lane Urban Extension Road from NH 1 to Karala-Kanjhawala Kanjhawala Phase 1

# 2 HAM projects awarded

• ₹ 14,921 Mn and ₹ 11,231 Mn projects for development of Six Lane Kaliagura-Baunsaguar section and Six Lane Baunsaguar-Baraja section respectively of NH 130 CD under Raipur Visakhapatnam Eco Corridor