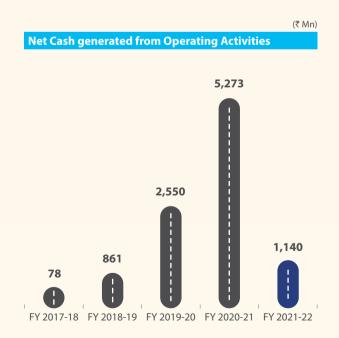

| 866             | Under Execution                  |

# **Order book diversity**







■ Haryana ■ Maharashtra ■ Uttar Pradesh



# SHIFTING GEARS: PERFORMING STRONGLY IN A CHALLENGING YEAR

# **FINANCIAL HIGHLIGHTS**



















# **OPERATIONAL HIGHLIGHTS**

# 2 EPC projects awarded

- ₹8,441 Mn project for development of Six Lane highway with access control of Neelmangala-Tumkur including Tumkur bypass section of NH-48 under Bharatmala Pariyojna Phase I
- ₹ 12,438 Mn project for development of Six Lane Urban Extension Road from NH 1 to Karala-Kanjhawala Kanjhawala Phase 1

# 2 HAM projects awarded

• ₹ 14,921 Mn and ₹ 11,231 Mn projects for development of Six Lane Kaliagura-Baunsaguar section and Six Lane Baunsaguar-Baraja section respectively of NH 130 CD under Raipur Visakhapatnam Eco Corridor