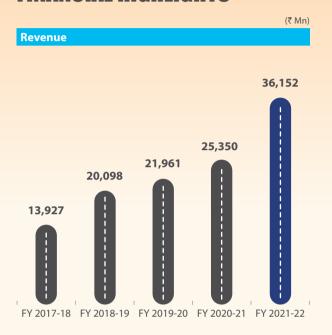

## Revenue

₹ **36,152** мп

↑ 43% over FY21

↑27% 4-year CAGR

Our sustained focus on building capabilities through the years has positioned us as an important player in the road construction space.

The impact of these was evident even in a challenging year, when we delivered a solid all-round performance. Even as supply chain was impacted and input costs rose, we executed ₹ 36,152 Mn worth of projects. Even as new ordering activity was weak, we bagged new inflows of ₹ 43,279 Mn