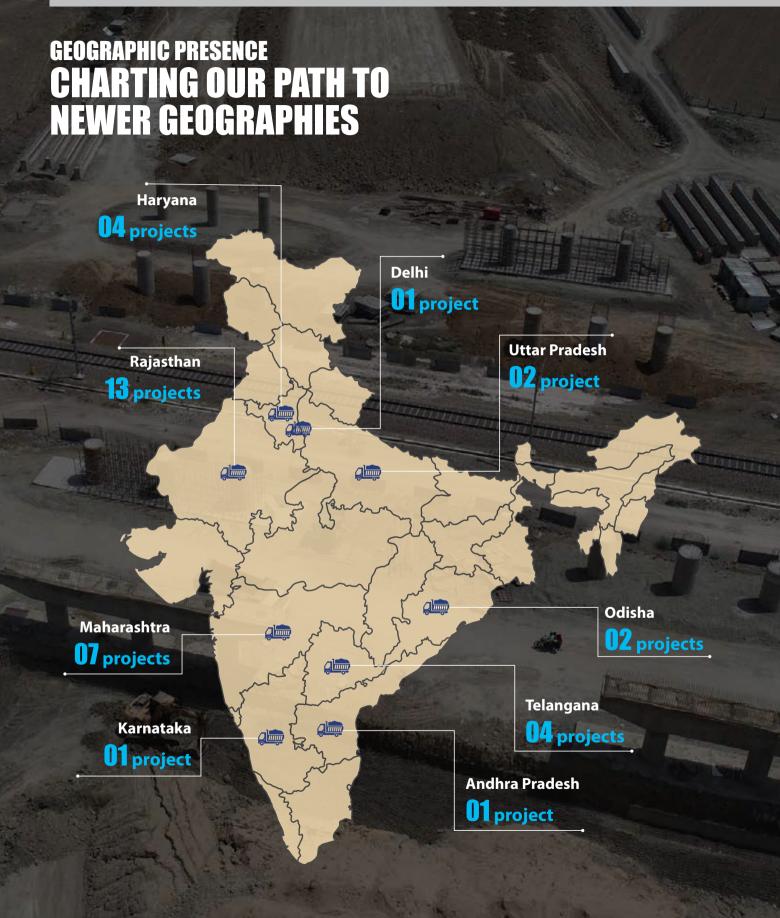

## **Execution excellence**

- 41 till date projects delivered and 20+ active projects across nine geographies
- 2,000+ fleet of modern equipment enabling hiah operational efficiency
- Zero project delays
- Ability to execute projects under **BOT** and HAM models