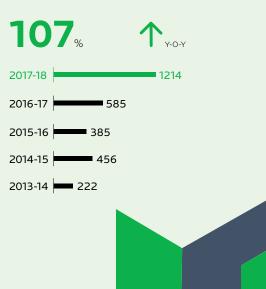

Revenue from Operations (₹ In million)

14%

 11191
 12786

 2016-17
 2017-18

EBIDTA (₹ In million)

41%

 1040
 1470

 2016-17
 2017-18