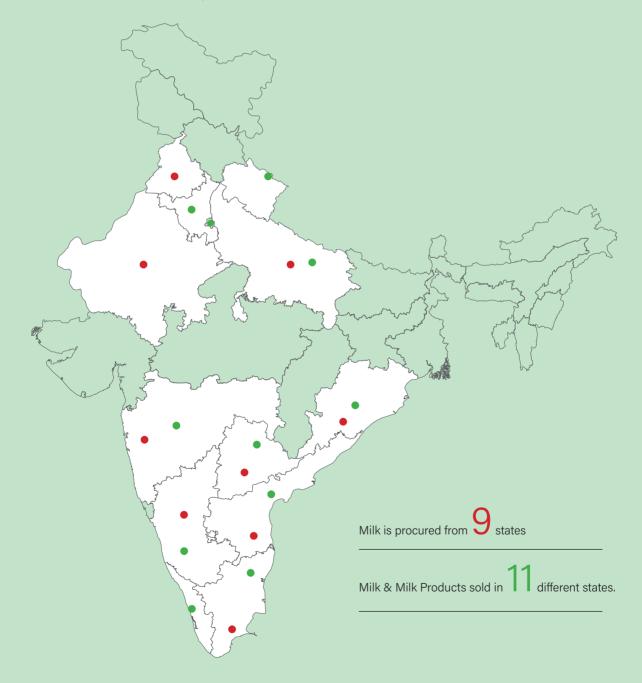

### Growing presence

Our geographic reach continues to expand further on the back of our strong distribution facilities that help to improve milk sourcing and increase the sale of milk and milk products.

# 1.5 million

households served daily with healthy and fresh dairy products

Since its inception in 1992, Heritage
Foods has consistently demonstrated a
commitment to deliver superior quality
fresh milk and milk products to numerous
households. While maintaining a strong
market presence in the states of Andhra
Pradesh, Telangana, Karnataka and Tamil
Nadu, we are constantly expanding our
footprint with diverse products. Our
products are now available in 11 states.
Our product range now includes different
types of milk, curd, buttermilk, butter,
ghee, paneer, and a variety of valueadded dairy products such as ice cream,
flavoured milk, lassi etc.

of our food products. Our technologically advanced R&D infrastructure, with stringent quality control measures, continue to benefit our operational processes. Besides, our distribution network is supported by cutting-edge processing facilities spread across 11 states in India. We also have a presence in the renewable energy sector and have successfully established wind & solar power projects.

We are also planning to broaden our geographical footprint and penetrate deeper into metropolitan cities. At present, we have sales networks in 11 Indian states and are expanding into several towns and semi-urban areas.