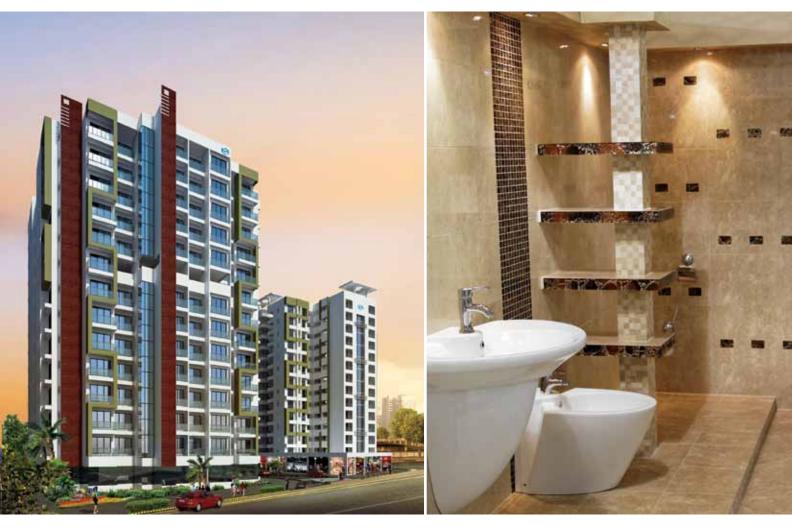

- Landscaped garden
- Multi-level parking
- Closed Circuit Security with intercom connection
- High speed elevators
- Easy connectivity by rail, road and metro

PREMIER EXOTICA, KURLA (W). OFFERING A LIFESTYLE AS EXOTICS AS THE NAME.

The belt of Kurla has experienced rapid transformation after the development of BKC in the neighbourhood. The construction of Premier Exotica is another feather in the cap of Kurla. On offer is a comfortable lifestyle that sprawls the best on offer at your feet. Feel at home as you bask in glory.

- 6 wings and ground + 13 residential floors
- Vitrified flooring
- Ionized French windows grills
- Kolher / Jaquar or equivalent bathroom fitting
- High quality electrical switches
- Cable TV connection
- Intercom connectivity throughout the complex