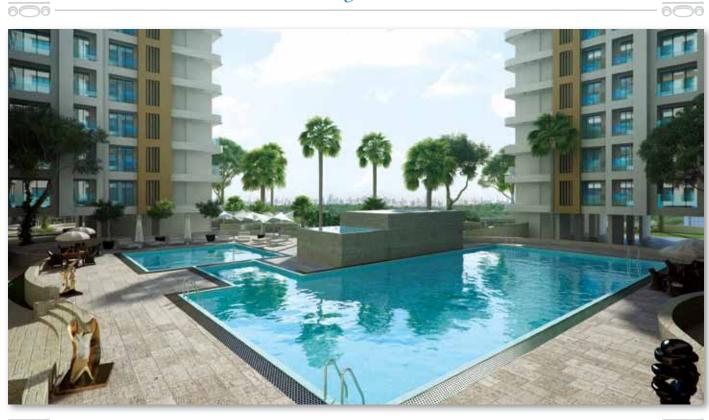

## A LUXURIOUS LIFESTYLE BECKONS AT WHISPERING TOWERS, MULUND (W).

Well-appointed residences to mesmeric indoor and outdoor amenities, it offers one of the finest addresses in the vicinity. Be rest assured, it's an address everyone will look up to.

- 7 wings and ground, 6 podiums + 40 residential floors comprising 2, 2.5 & 3 BHK residences
- Clubhouse
- Swimming Pool
- Yoga Room
- Multipurpose Hall
- Gymnasium
- Jogging Track
- Tennis, Squash & Basketball Court
- Cricket Pitch
- Kids & Toddlers Play Zones

- Landscaped Gardens
- Indoor Games
- Elegant air-conditioned lobby
- Closed Circuit Security with intercom connection from Adler
- High-speed elevators
- Italian marble flooring in living room
- Anodized aluminum sliding, sound proof French windows
- Designer bathrooms with superior quality/sanitary fittings by American standards