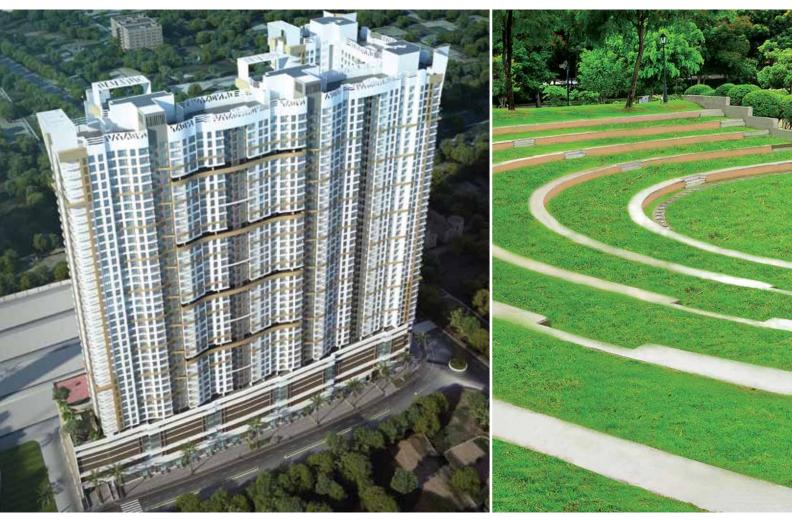

## A LUXURIOUS LIFESTYLE BECKONS AT WHISPERING TOWERS, MULUND (W).

Well-appointed residences to mesmeric indoor and outdoor amenities, it offers one of the finest addresses in the vicinity. Be rest assured, it's an address everyone will look up to.

- 7 wings and ground, 6 podiums + 40 residential floors comprising 2, 2.5 & 3 BHK residences
- Clubhouse
- Swimming Pool
- Yoga Room
- Multipurpose Hall
- Gymnasium
- Jogging Track
- Tennis, Squash & Basketball Court
- Cricket Pitch
- Kids & Toddlers Play Zones

- Landscaped Gardens
- Indoor Games
- Elegant air-conditioned lobby
- Closed Circuit Security with intercom connection from Adler
- High-speed elevators
- Italian marble flooring in living room
- Anodized aluminum sliding, sound proof French windows
- Designer bathrooms with superior quality/sanitary fittings by American standards