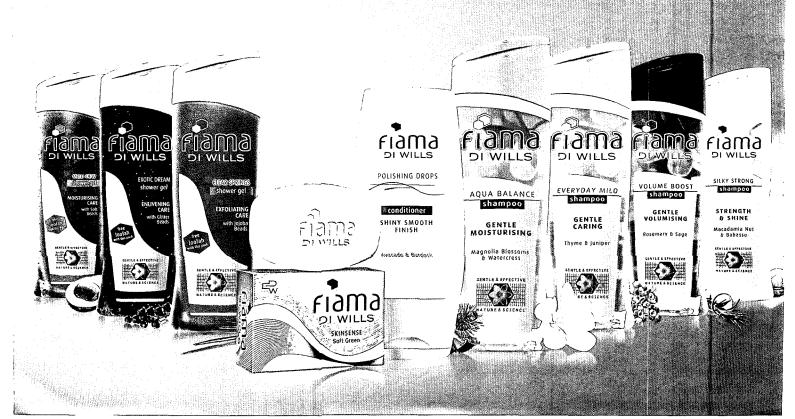

### Bringing Gentle, Effective Care

Fiama Di Wills products are targeted at the young, modern, aware women who are confident of themselves and seek indulgences that make them feel alive and beautiful. The range combines exotic naturals like Sage, Watercress, Magnolia blossoms and the best of contemporary science using unique Hydro Restorative Complex and Cuticle Restore Technology to make the consumer feel beautiful, today, tomorrow. The Fiama Di Wills range includes Shampoos, Conditioner, Shower Gels and Soaps.