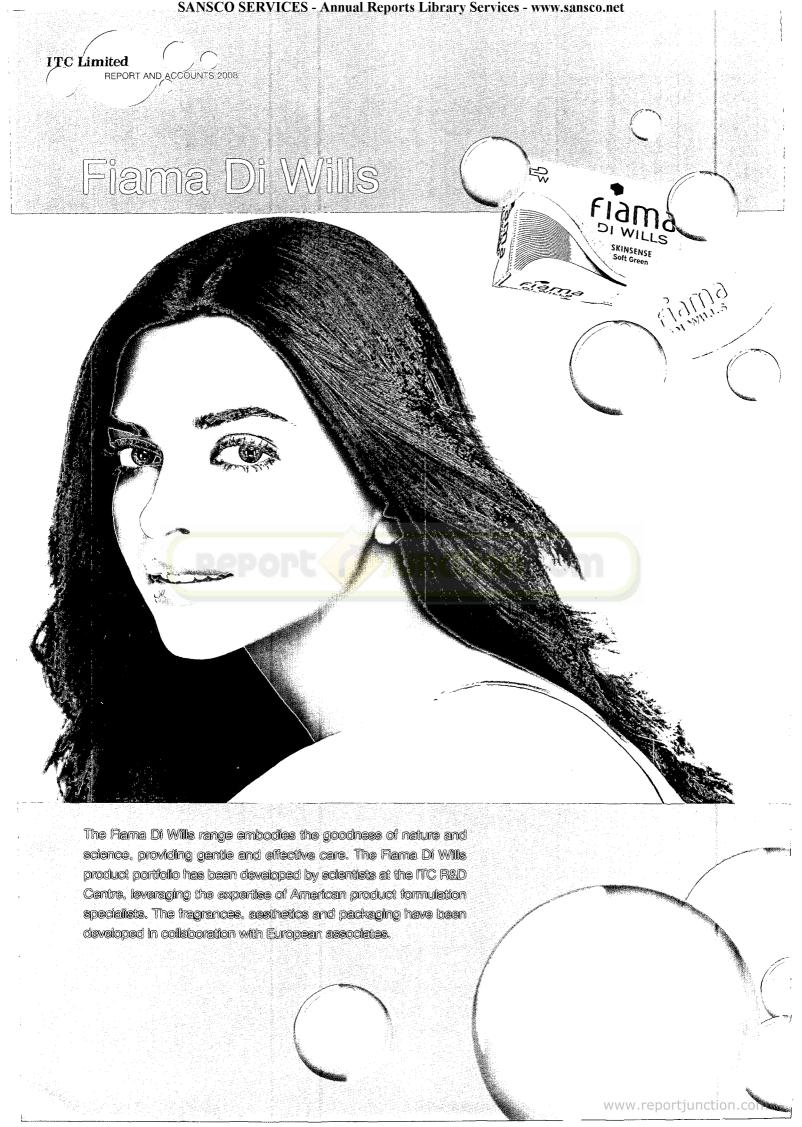

### Bringing Gentle, Effective Care

Fiama Di Wills products are targeted at the young, modern, aware women who are confident of themselves and seek indulgences that make them feel alive and beautiful. The range combines exotic naturals like Sage, Watercress, Magnolia blossoms and the best of contemporary science using unique Hydro Restorative Complex and Cuticle Restore Technology to make the consumer feel beautiful, today, tomorrow. The Fiama Di Wills range includes Shampoos, Conditioner, Shower Gels and Soaps.