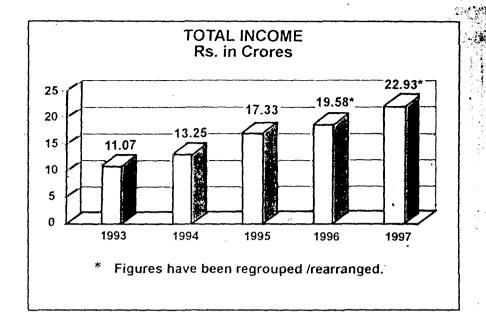

# 5. PERFORMANCE OF THE COMPANY

The key financial parameters of your Company's performance during the financial yearning 31.03.1997 are summarized below:

| / Land                        |                 | ; (Rs. in lag |
|-------------------------------|-----------------|---------------|
|                               | Year ended Year | Year en       |
| A. Particulars                | 31.03.1997      | 31.0          |
| (i) Total Income              | 2292.52         | 195           |
| (ii) Gross Leased Assets      | 7977.59         | 674           |
| (iii) Profit after Tax        | 359.05          | 45            |
| (available for appropriation) |                 |               |
|                               |                 |               |