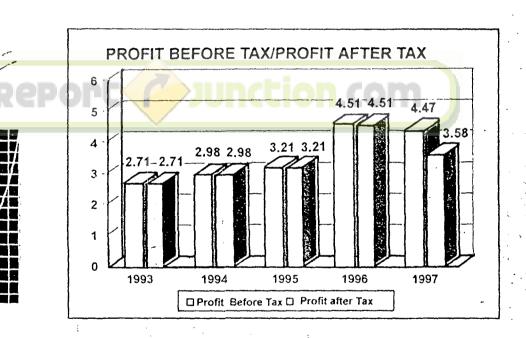

## 2. FINANCIAL RESULTS

The financial results of the Company for the year ended 31st March, 1997 are summarized below for your consideration.

| · ·                                                     | ŗ.                      | រ្ទ ្ជ ( Rs. in Lacs) |
|---------------------------------------------------------|-------------------------|-----------------------|
|                                                         | Year ended 🏸            | Year ended            |
|                                                         | 31.03.1997              | 31.03.1996            |
|                                                         | £                       |                       |
| Profit before Taxation, Interest & Depreciation         | 2019.00                 | 1753.90               |
| Less: Interest (Net)                                    | 653.68                  | 574.20                |
| * *                                                     | 855. <b>75</b>          |                       |
| Less: Depreciation                                      |                         | 719.73                |
| Profit before provision for Non Performing Assets & Tax |                         | 459.97                |
| Provision for Non Performing Assets                     | 62.46                   | <del></del>           |
| Provision for Tax : Corporate Tax                       | <u></u>                 | 9.00                  |
| : Dividend Tax                                          | / 22.99                 | 1                     |
| Profit after Tax                                        | <i>∱</i> 358.39         | 450,97                |
| Add: Balance b/f from last year                         | 6 7 0.66                | 0.73                  |
| •                                                       |                         | 1.23                  |
| Less: Income Tax paid for earlier years                 | / * * * <del></del> * * | 1.23                  |
| PROFIT AVAILABLE FOR APPROPRIATION                      | 359.05                  | 450.47                |
| APPROPRIATION:                                          |                         |                       |
| Proposed Dividend ~                                     | 229.87                  | 255.44                |
| •                                                       |                         |                       |
| Statutory Reserve                                       | 71.68                   |                       |
| General Reserve                                         | 35.84                   | 172.00                |
| Debenture Redemption Reserve                            | 20.40                   | 22.4(                 |
| Balance carried to BalanceSheet                         | 1.26                    | ) e                   |
| Datance Carried to Datance Sheet                        | 1.20                    | U.DO                  |
| ·                                                       |                         | N/2 1 4               |

# 5. PERFORMANCE OF THE COMPANY

The key financial parameters of your Company's performance during the financial yearning 31.03.1997 are summarized below:

| / Land                        |                 | ; (Rs. in lag |
|-------------------------------|-----------------|---------------|
|                               | Year ended Year | Year en       |
| A. Particulars                | 31.03.1997      | 31.0          |
| (i) Total Income              | 2292.52         | 195           |
| (ii) Gross Leased Assets      | 7977.59         | 674           |
| (iii) Profit after Tax        | 359.05          | 45            |
| (available for appropriation) |                 |               |
|                               |                 |               |