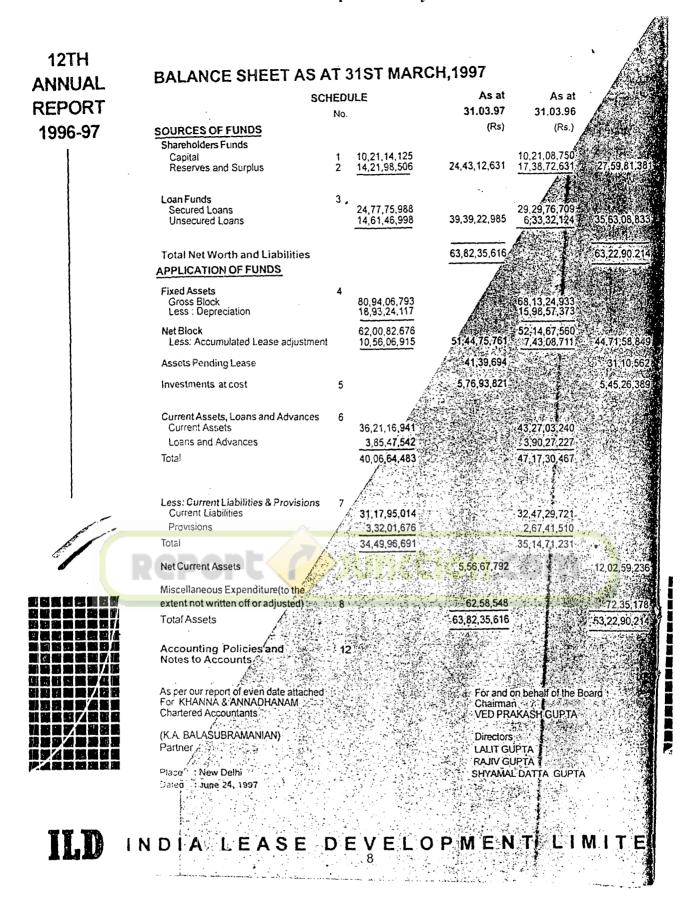

ACM

BKC

DPY

DIV

AC

PAGE Financial Highlight 2-3 Director's Report 4-5 Auditors' Report 6-7 **Balance Sheet** 8 Profit and Loss Account 9 SCHEDULES:

| <b>3</b> 0 | חבטטנפס:                           | •     |
|------------|------------------------------------|-------|
| 1.         | Share Capital                      | 10    |
| 2          | Reserves and Surplus               | 10    |
| 3.         | Loan Funds                         | . 11  |
| 4.         | Fixed Assets                       | 12-13 |
| 5.         | Investments - at cost              | 14-17 |
| 6.         | Current Assets, Loans and Advances | 18-19 |
| 7.         | Current Liabilites and Provisions  | 19    |
| 8.         | Miscellaneous Expenditure          | 20    |
| 9.         | Other Income                       | 20    |
| 10.        | Administrative and Other Expenses  | 21    |
| 11.        | Interest and Bank Charges          | 21    |
| 12.        | Accounting policies and notes      | 22-24 |
| Bal        | ance Sheet Abstract & Company's    |       |
| Ge         | neral Business Profile             | 25    |
| Ca         | sh Flow Statement                  | 26-27 |
| Pe         | formance At a Glance               | 28    |

## 2. FINANCIAL RESULTS

The financial results of the Company for the year ended 31st March, 1997 are summarized below for your consideration.

| · ·                                                     | ŗ.                      | រ្ទ ្ជ ( Rs. in Lacs) |
|---------------------------------------------------------|-------------------------|-----------------------|
|                                                         | Year ended 🏸            | Year ended            |
|                                                         | 31.03.1997              | 31.03.1996            |
|                                                         | £                       |                       |
| Profit before Taxation, Interest & Depreciation         | 2019.00                 | 1753.90               |
| Less: Interest (Net)                                    | 653.68                  | 574.20                |
| * *                                                     | 855. <b>75</b>          |                       |
| Less: Depreciation                                      |                         | 719.73                |
| Profit before provision for Non Performing Assets & Tax |                         | 459.97                |
| Provision for Non Performing Assets                     | 62.46                   | <del></del>           |
| Provision for Tax : Corporate Tax                       | <u></u>                 | 9.00                  |
| : Dividend Tax                                          | / 22.99                 | 1                     |
| Profit after Tax                                        | <i>∱</i> 358.39         | 450,97                |
| Add: Balance b/f from last year                         | 6 7 0.66                | 0.73                  |
| •                                                       |                         | 1.23                  |
| Less: Income Tax paid for earlier years                 | / * * * <del></del> * * | 1.23                  |
| PROFIT AVAILABLE FOR APPROPRIATION                      | 359.05                  | 450.47                |
| APPROPRIATION:                                          |                         |                       |
| Proposed Dividend ~                                     | 229.87                  | 255.44                |
| •                                                       |                         |                       |
| Statutory Reserve                                       | 71.68                   |                       |
| General Reserve                                         | 35.84                   | 172.00                |
| Debenture Redemption Reserve                            | 20.40                   | 22.4(                 |
| Balance carried to BalanceSheet                         | 1.26                    | ) e                   |
| Datance Carried to Datance Sheet                        | 1.20                    | U.DO                  |
| ·                                                       |                         | N/2 1 4               |

### 4 RESERVES

The Reserves of the Company stood at Rs. 1421.99 Lacs after making adequate provisions as required prudential norms prescribed by Reserve Bank of India and Lease equalization charge as per 'Guidance Non Accounting for Leases' made mandatory by Institute of Chartered Accountants of India respectively.