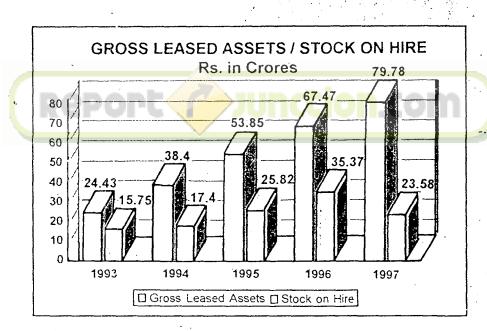

# 5. PERFORMANCE OF THE COMPANY

The key financial parameters of your Company's performance during the financial yearning 31.03.1997 are summarized below:

| / Land                        |                 | ; (Rs. in lag |
|-------------------------------|-----------------|---------------|
|                               | Year ended Year | Year en       |
| A. Particulars                | 31.03.1997      | 31.0          |
| (i) Total Income              | 2292.52         | 195           |
| (ii) Gross Leased Assets      | 7977.59         | 674           |
| (iii) Profit after Tax        | 359.05          | 45            |
| (available for appropriation) |                 |               |
|                               |                 |               |