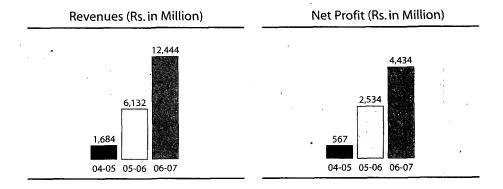

# Financial Highlights (Consolidated)

|                                              |         | 出版的人的                    | (Rs. In Million) |
|----------------------------------------------|---------|--------------------------|------------------|
|                                              | 06-07   | 05-06                    | ;                |
| Total Income                                 | 12,444  | 6,132                    | 1,684            |
| Operating Expenses                           | 847     | 569                      | 220              |
| Employee Cost                                | 2,369   | 808                      |                  |
| Administrative and Other expenses            | 1,740   | 633                      | 176              |
| Earnings before Interest, Depreciation & Tax | 7,487   | 4,121                    | 1,056            |
| Interest-                                    | , 680   | 315 😘                    | ,134             |
| Depreciation                                 | .177    | 73                       | 22               |
| Profit Before Tax                            | 6,631   | 3,734                    | 900              |
| Tax                                          | 2,197   | 1,200                    | 333              |
| Profit After Tax                             | 4.434   | 2,534                    | 567              |
| Equity Share Capital                         | . 367   | 320                      | 266              |
| Reserves & Surplus                           | 18,089  | 16,491                   | <b>5,</b> 330    |
| Net Worth                                    | 18,456  | 16,811                   | 5,404            |
| Market Capitalisation                        | 76,536  | 40,970                   | 16,309           |
| Key Indicators                               |         | at see surice annualism. |                  |
| Earnings Per Share - Rs.                     | 22.8443 | 1,5.6106                 | 5.1040           |
| Net Profit margin %                          | 35.63%  | 41.32%                   | 33.67%           |
| Return on Net Worth %                        | 24.02%  | 15.07%                   | 10.49%           |