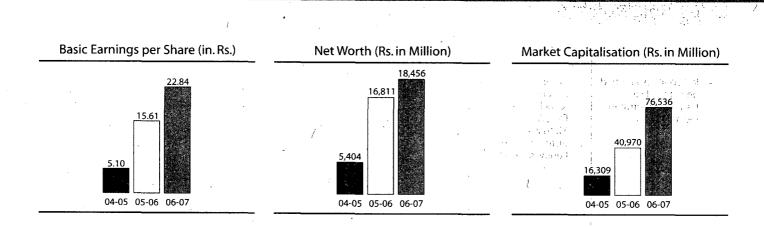

# Financial Highlights (Consolidated)

|                                              |         | 出版的人的                    | (Rs. In Million) |
|----------------------------------------------|---------|--------------------------|------------------|
|                                              | 06-07   | 05-06                    | ;                |
| Total Income                                 | 12,444  | 6,132                    | 1,684            |
| Operating Expenses                           | 847     | 569                      | 220              |
| Employee Cost                                | 2,369   | 808                      |                  |
| Administrative and Other expenses            | 1,740   | 633                      | 176              |
| Earnings before Interest, Depreciation & Tax | 7,487   | 4,121                    | 1,056            |
| Interest-                                    | , 680   | 315 😘                    | ,134             |
| Depreciation                                 | .177    | 73                       | 22               |
| Profit Before Tax                            | 6,631   | 3,734                    | 900              |
| Tax                                          | 2,197   | 1,200                    | 333              |
| Profit After Tax                             | 4.434   | 2,534                    | 567              |
| Equity Share Capital                         | . 367   | 320                      | 266              |
| Reserves & Surplus                           | 18,089  | 16,491                   | <b>5,</b> 330    |
| Net Worth                                    | 18,456  | 16,811                   | 5,404            |
| Market Capitalisation                        | 76,536  | 40,970                   | 16,309           |
| Key Indicators                               |         | at see surice annualism. |                  |
| Earnings Per Share - Rs.                     | 22.8443 | 1,5.6106                 | 5.1040           |
| Net Profit margin %                          | 35.63%  | 41.32%                   | 33.67%           |
| Return on Net Worth %                        | 24.02%  | 15.07%                   | 10.49%           |