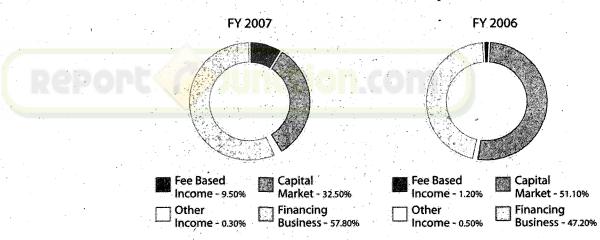

Post the demerger of its Real Estate Undertaking, the Company operates its business in three major product categories across distinct sales channels. The product categories are:

- interest revenues and fees from secured and unsecured retail lending and other financial services
- brokerage revenues from facilitated transactions in equities, futures and options
- third party product sales such as insurance products, mutual funds and IPO distribution and other financial services.

# Revenue Breakup