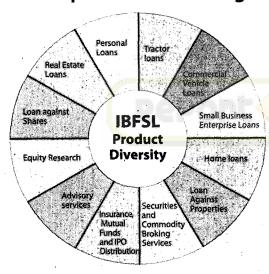

Indiabulls Financial Services Limited (IBFSL), alongwith its subsidiaries and associate companies operates as a diversified non-banking financial services provider. As part of the finance business, IBFSL offers a range of loan products including Loan Against Property, Home Loans, Business Loans, Commercial Vehicle Loans, Loan Against Shares, Builder Loans, Farm Equipment Financing, Personal Loans and SME Loans etc., IBFSL's Capital Market & Securities business offers securities brokerage, depositary services, research services, insurance and financial products distribution.

Post the demerger of its Real Estate Undertaking, the Company operates its business in three major product categories across distinct sales channels. The product categories are:

- interest revenues and fees from secured and unsecured retail lending and other financial services
- brokerage revenues from facilitated transactions in equities, futures and options
- third party product sales such as insurance products, mutual funds and IPO distribution and other financial services.