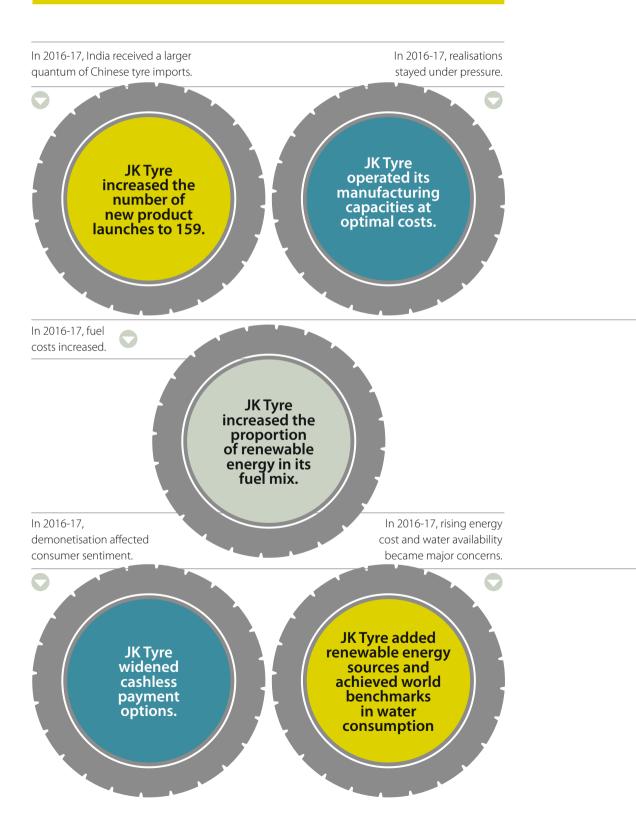

There was industry sluggishness. There was an increase in raw material costs. There was an increase in Chinese tyre imports. There was unprecedented uncertainty following the demonetisation.

And yet, JK Tyre turned the acquisition around within its first year.

# The year 2016-17 was difficult for the Indian tyre sector.

Seeing the challenging external environment, most companies in our position would have gone on the defensive. At JK Tyre, we responded differently; we continued to do what we have always done.