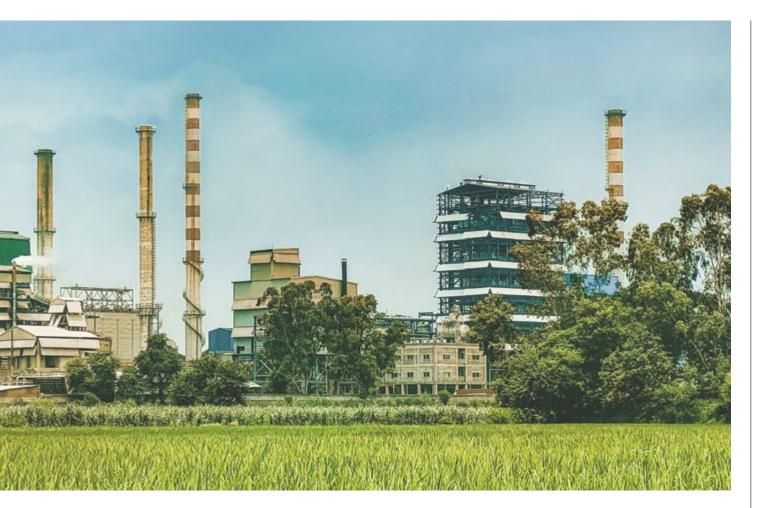

# **COMMITTED TO EXCELLENCE**

Kuantum Papers Limited is a distinguished manufacturer of agro and wood-based Writing & Printing, Copier and Specialty papers, with a remarkable presence of over four decades in the industry.

Since our inception in 1980 at Saila Khurd in District Hoshiarpur, Punjab, we have continuously evolved and grown, starting with a modest production capacity of 30 TPD and scaling up to an impressive 450 TPD. Our unwavering commitment to excellence has firmly established us as a prominent player in the paper industry.

Located at the foothills of the Shivalik range, our strategic location allows us to harness the potential of agro residues, wild vegetation and wood raw materials, enabling us to manufacture high-quality paper products. Our fully backward integrated manufacturing facilities enable us to achieve optimal operational efficiency and expand our range of product offerings.