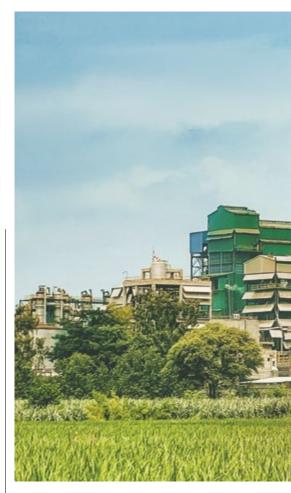

# **COMMITTED TO EXCELLENCE**

Kuantum Papers Limited is a distinguished manufacturer of agro and wood-based Writing & Printing, Copier and Specialty papers, with a remarkable presence of over four decades in the industry.

Since our inception in 1980 at Saila Khurd in District Hoshiarpur, Punjab, we have continuously evolved and grown, starting with a modest production capacity of 30 TPD and scaling up to an impressive 450 TPD. Our unwavering commitment to excellence has firmly established us as a prominent player in the paper industry.

Located at the foothills of the Shivalik range, our strategic location allows us to harness the potential of agro residues, wild vegetation and wood raw materials, enabling us to manufacture high-quality paper products. Our fully backward integrated manufacturing facilities enable us to achieve optimal operational efficiency and expand our range of product offerings.