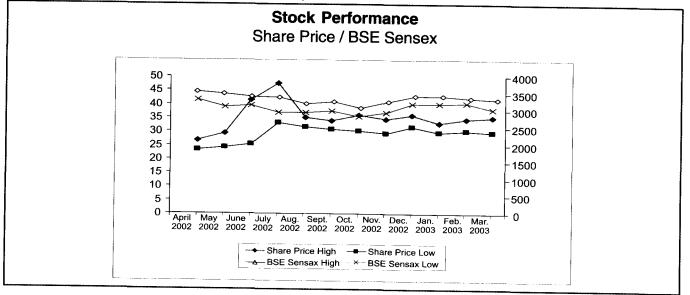

|

Performance of Share Price of the Company in comparison to BSE Sensex



#### BOARD OF DIRECTORS

- Shreevallabh G. Kabra Chairman & Mg. Director
- Satyanarayan G. Kabra Director
- Punamchand C. Parmar Director
- Haridas S. Sanwal Director
- Mahavir Prasad Taparia Director
- Yagnesh B. Desai Director
- Anand S. Kabra Director

#### COMPANY SECRETARY Y. D. Sanghavi

AUDITORS A. G. Ogale & Co. Chartered Accountants, Pune.

BANKERS State Bank of India Industrial Finance Branch, Mumbai- 5

#### SHARE TRANSFER AGENT *M/s Sharepro Services* Satam Estate, 3rd Flr., Cardinal Gracious Road, Chakala, Andheri (E), Mumbai-99. 022-28215168,28329828, Fax No : 022-28375646

#### REGISTERED OFFICE

Kolsite House, Off Veera Desai Road, Andheri (West), Mumbai - 400 053. Tel.: +91-22-26734822-24 Fax : +91-22-26735041

WORKS Kabra Industrial Estate, Kachigam, Daman - 396 210

##