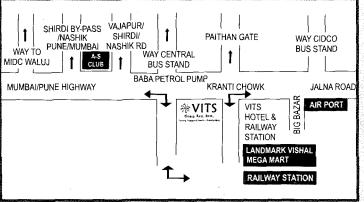

## Distance from:

Domestic Airport Aurangabad: 9 kms Railway Station Aurangabad: 1/2 kms

#### Reservations:

Railway Station road, Aurangabad – 5 (M.S) Tel No.: +91-240-2350701-4 / 6001 7555 Email: resvaurangabad@vitshotels.com