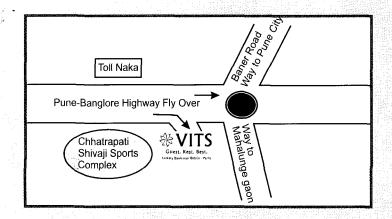

#### Distance from:

Domestic Airport Pune: 21 kms Railway Station Pune: 18 kms

#### Reservations:

Adjacent to Shiv Chatrapati Shivaji Sports complex, Pune Banglore highway, Balewadi, Pune 411045. Tel: +91-20-6001 7555.

Email: resypune@vitshotels.com