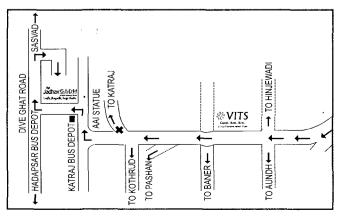

## "Aai-The Museum":

The museum called "Aai - Mother" - is a museum of the historic, endangered and one man collection of everyday life. It comprises of artifacts collected by Mr. Kamat over the last four decades.