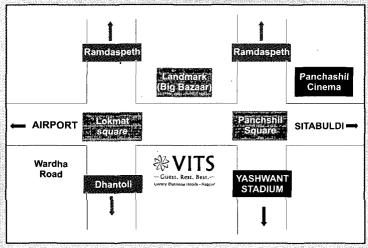

#### Distance from:

Domestic Airport Nagpur: 6 kms Railway Station Nagpur: 2 kms

#### Reservations:

7 Dhantoli, Wardha Road, Nagpur 440012, Maharashtra. Tel No: +91-712 - 2452891-4 / 6001 7555 Email: resvpure@vitshotels.com