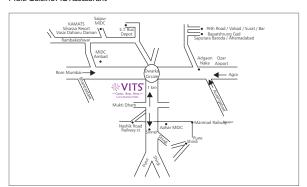

### PUNE, MAHARASHTRA

VITS PUNE - A winning combination of contemporary luxury accommodation and service. We extend to everyone a warm welcome at VITS Pune.

The hotel is located 21Km from Pune domestic airport. 18 Km from the railway station and Pune's rapidly developing commercial areas namely Hinjewadi, Baner, Pimpri and chinchwad.

### **LEISURE FACILITIES**

Well equipped fitness center with steam, massage and Jacuzzi to pamper yourself.

Coffee Shop Rooftop Sports Bar

wellness

**Distance From:** 

Domestic Airport Pune:

21 kms

Railway Station Pune: 18 kms