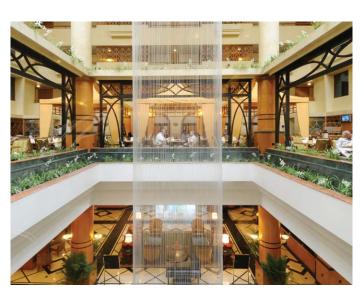

### MUMBAI, MAHARASHTRA

The ORCHID is Asia's first certified Ecotel Five Star Hotel - HVS International ISO14001 - 67 International & National Awards with 245 rooms

| MEETING ROOMS / BANQUETS HALLS |               |      |            |         |           |          |           |
|--------------------------------|---------------|------|------------|---------|-----------|----------|-----------|
| Banquet Hall                   | Dimensions    | Ht   | Area Sq.ft | U Shape | Classroom | Theatre  | Boardroom |
| Chamber I/II/III               | 30' x 26'     | 11ft | 780        | 28+5HT  | 30+5HT    | 50+5HT   | 28+5HT    |
| Chamber I & II                 | 30' x 52'     | 11ft | 1560       | 42+10HT | 54+10HT   | 120+10HT | 42+10HT   |
| Chamber I & II & III           | 30' x 78'     | 11ft | 2340       | 72+10HT | 90+10HT   | 240+10HT | 72+10HT   |
| Senate I or II                 | 13' x 25'     |      | 327        | 15      | 18        |          | 25        |
| Senate III                     | 14' x 23'     |      | 330        | 18      | 18        |          | 25        |
| Amber                          | 5.8m x 3.4m   | 2.2m | 212.20     |         |           |          | 10        |
| Opal                           | 5.2m x 3.6m   | 2.2m | 197.50     |         |           |          | 8         |
| Jade                           | 5.85m x 3.35m | 2.2m | 202.90     |         |           |          | 8         |
| Cascades                       |               |      | 2500       |         |           |          |           |