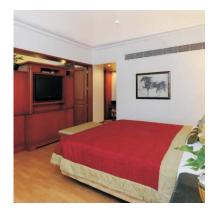

### MUMBAI, MAHARASHTRA

The ORCHID is Asia's first certified Ecotel Five Star Hotel - HVS International ISO14001 - 67 International & National Awards with 245 rooms

| MEETING ROOMS / BANQUETS HALLS |               |      |            |         |           |          |           |
|--------------------------------|---------------|------|------------|---------|-----------|----------|-----------|
| Banquet Hall                   | Dimensions    | Ht   | Area Sq.ft | U Shape | Classroom | Theatre  | Boardroom |
| Chamber I/II/III               | 30' x 26'     | 11ft | 780        | 28+5HT  | 30+5HT    | 50+5HT   | 28+5HT    |
| Chamber I & II                 | 30' x 52'     | 11ft | 1560       | 42+10HT | 54+10HT   | 120+10HT | 42+10HT   |
| Chamber I & II & III           | 30' x 78'     | 11ft | 2340       | 72+10HT | 90+10HT   | 240+10HT | 72+10HT   |
| Senate I or II                 | 13' x 25'     |      | 327        | 15      | 18        |          | 25        |
| Senate III                     | 14' x 23'     |      | 330        | 18      | 18        |          | 25        |
| Amber                          | 5.8m x 3.4m   | 2.2m | 212.20     |         |           |          | 10        |
| Opal                           | 5.2m x 3.6m   | 2.2m | 197.50     |         |           |          | 8         |
| Jade                           | 5.85m x 3.35m | 2.2m | 202.90     |         |           |          | 8         |
| Cascades                       |               |      | 2500       |         |           |          |           |