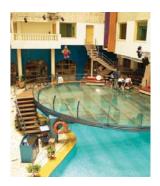

### MUMBAI, MAHARASHTRA

VITS Mumbai offers you 190 finely appointed rooms to give you the up market hospitality experience. It's ideally located in the cities commercial hub and business district of MIDC, SEEPZ, Powai & Hiranandani. It is in close proximity to both international airport (1KM) & domestic airport (4KM). You will always feel the warmth and friendliness you've been looking for in a fully serviced hotel. With VITS Mumbai, you are not only a guest; you are part of a family.

VITS offers you the finest venues, facilities and services for all your special events. From executive conferences, board meetings, to group functions & weddings. An ideal option for the business traveler and ensuring the success of any event. All our venues are equipped with latest technological support and perfect lighting. State of the art Business center to add to the impact.