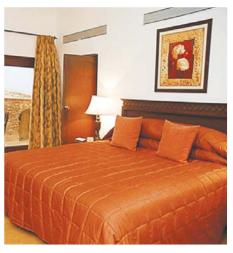

### MUMBAI, MAHARASHTRA

The ORCHID is Asia's first certified Ecotel Five Star Hotel - HVS International ISO14001 - 67 International & National Awards with 245 rooms

| MEETING ROOMS / BANQUETS HALLS |               |      |            |         |           |          |           |
|--------------------------------|---------------|------|------------|---------|-----------|----------|-----------|
| Banquet Hall                   | Dimensions    | Ht   | Area Sq.ft | U Shape | Classroom | Theatre  | Boardroom |
| Chamber I/II/III               | 30' x 26'     | 11ft | 780        | 28+5HT  | 30+5HT    | 50+5HT   | 28+5HT    |
| Chamber I & II                 | 30' x 52'     | 11ft | 1560       | 42+10HT | 54+10HT   | 120+10HT | 42+10HT   |
| Chamber I & II & III           | 30' x 78'     | 11ft | 2340       | 72+10HT | 90+10HT   | 240+10HT | 72+10HT   |
| Senate I or II                 | 13' x 25'     |      | 327        | 15      | 18        |          | 25        |
| Senate III                     | 14' x 23'     |      | 330        | 18      | 18        |          | 25        |
| Amber                          | 5.8m x 3.4m   | 2.2m | 212.20     |         |           |          | 10        |
| Opal                           | 5.2m x 3.6m   | 2.2m | 197.50     |         |           |          | 8         |
| Jade                           | 5.85m x 3.35m | 2.2m | 202.90     |         |           |          | 8         |
| Cascades                       |               |      | 2500       |         |           |          |           |