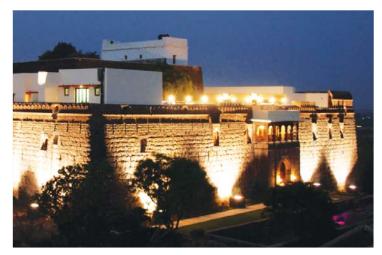

### FORT JADHAV GADH, PUNE, MAHARASHTRA

**The Fort Jadhavgadh**, A Gadh Heritage Hotel, with 52 rooms lies in the heart of the Jadhav Wadi - a 25 acre land to the East of Pune, 45 minutes from the Pune Railway station and Pune Airport.

Visually captivating locations around this hotel - Dive Ghat, Purandar Fort, Narayanpur, Balaji Temple, Purandar Wada, Sangameshwar Temple & Malhargad Fort, Jejuri, Pandharpur - makes the visit worthwhile.