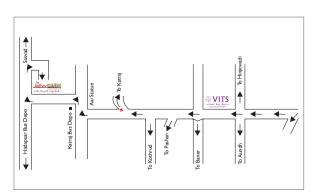

### PUNE, MAHARASHTRA

VITS PUNE - A winning combination of contemporary luxury accommodation and service. We extend to everyone a warm welcome at VITS Pune.

The hotel is located 21Km from Pune domestic airport. 18 Km from the railway station and Pune's rapidly developing commercial areas namely Hinjewadi, Baner, Pimpri and chinchwad.