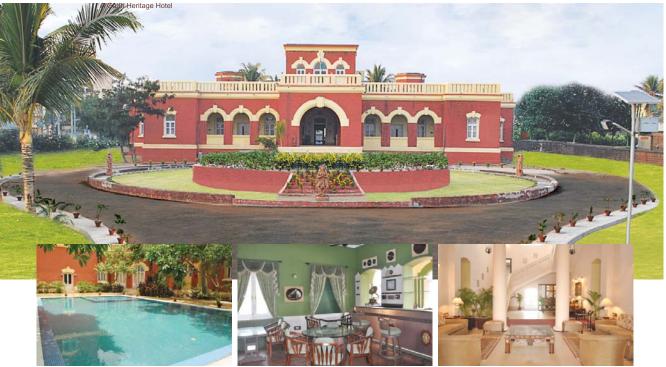

### FORT MAHODADHI PALACE, PURI, ORISSA

| RESTAURANTS             |                    |                                |  |  |  |  |
|-------------------------|--------------------|--------------------------------|--|--|--|--|
| Bar On                  | Décor/Personality  | British / Cheerful             |  |  |  |  |
| GAA                     | Décor/ Personality | Ethnic Odishan Village         |  |  |  |  |
| Restaurant &<br>Banquet | Timing             |                                |  |  |  |  |
|                         | Cuisine            | Multi-Cuisine                  |  |  |  |  |
|                         | Décor/ Personality | Facing the sea/Relaxed         |  |  |  |  |
| Coffee Shop             | Timing             | 24 hrs                         |  |  |  |  |
|                         | Cuisine            |                                |  |  |  |  |
| Vithal                  | Décor/ Personality | Contemporary mystic            |  |  |  |  |
| Kamats                  | Timing             | 0700 - 2230 hrs                |  |  |  |  |
| Fast Food<br>chain      | Cuisine            | Authentic South<br>Indian food |  |  |  |  |

| ROOMS  |              |  |  |  |
|--------|--------------|--|--|--|
| Types  | No. of rooms |  |  |  |
| Deluxe | 6            |  |  |  |
| Suites | 6            |  |  |  |

Spacious rooms with 4 poster beds, long windows, comfortable décor, 500 to 700 sq. ft. space, and a modern attached toilet.

### Distance From:

Domestic airport: Bhubaneswar (65 kms)
Railway station: 3 kms
Adjacent to LORD JAGANNATH temple: 5 minutes walk

 Pune
 +91 99875 73816

Reservations

Fort Mahodadhi Palace, Sea Beach Road, Puri - 752 001.
Tel: +91 (6752) 220 440 / 220 880 • M: +91 94370 90006 / 90900 93455 / 90900 93451 • E: sanjeeb.pattnaik@vithalkamats.com