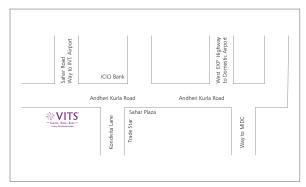

### **Corporate Office:**

International Airport Zone, Andheri East, Mumbai - 400 059. Tel:+91 (22) 6001 7555 / 2827 0707 Toll Free No: 1800 209 7555 Fax: +91 (22) 2827 0345 Email: salesmumbai@vitshotels.com

Web: www.vitshotels.com

International Airport Zone, Andheri Kurla Road, Andheri East, Mumbai - 400 059.
Tel: +91 (22) 6001 7555 / 2827 0707 • Fax: +91 (22) 2827 0345 • Toll Free No: 1800 209 7555.

Luxury Business Hotels