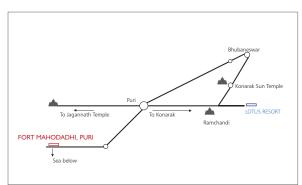

### Distance From:

Domestic airport: Bhubaneswar (65 kms)
Railway station: 3 kms
Adjacent to LORD JAGANNATH temple: 5 minutes walk

 Pune
 +91 99875 73816

Reservations

Fort Mahodadhi Palace, Sea Beach Road, Puri - 752 001.
Tel: +91 (6752) 220 440 / 220 880 • M: +91 94370 90006 / 90900 93455 / 90900 93451 • E: sanjeeb.pattnaik@vithalkamats.com