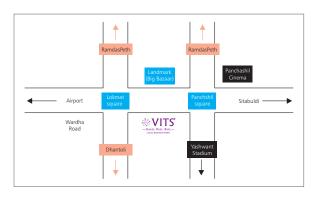

### PUNE, MAHARASHTRA

VITS PUNE - A winning combination of contemporary luxury accommodation and service. We extend to everyone a warm welcome at VITS Pune.

The hotel is located 21Km from Pune domestic airport. 18 Km from the railway station and Pune's rapidly developing commercial areas namely Hinjewadi, Baner, Pimpri and chinchwad.