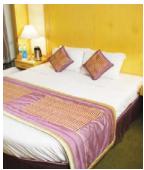

| ROOMS  |              |  |  |  |
|--------|--------------|--|--|--|
| Types  | No. of rooms |  |  |  |
| Deluxe | 6            |  |  |  |
| Suites | 6            |  |  |  |

Spacious rooms with 4 poster beds, long windows, comfortable décor, 500 to 700 sq. ft. space, and a modern attached toilet.

 $\label{eq:energy} \textit{Each room can house two adults and two kids.}$ 