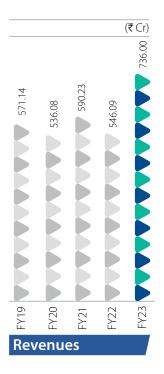

# Our performance, FY 2022-23

The Company reported revenues of ₹736.00 Cr and a net loss of ₹23.41 Cr. The Company registered a cash loss of ₹14.27 Cr in FY 2022-23.

# Our five year financial snapshot

# What this means

Aggregate sales increased 34.78 per cent during the year under review on account of better demand.

## Value impact

The volume offtake remained creditable in an otherwise challenging year for the economy, protecting the Company's industry visibility.