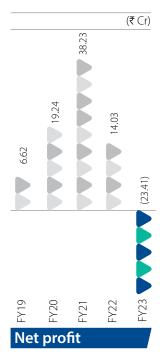

# Definition

Profit earned during the year after deducting all expenses, taxes and provisions.

## Why this is measured

It highlights the strength of the business model to enhance shareholder value.

## What this means

This ensures the quantum of cash available for reinvestment.

## Value impact

The Company reported a loss after tax ₹23.41 Cr in FY 2022-23 due to a volatility in costs.