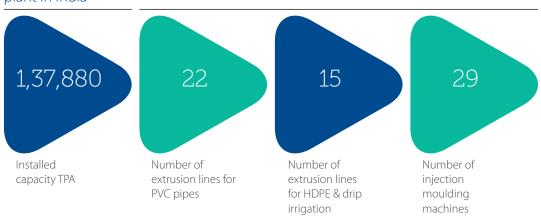

# Our consolidated manufacturing facility

Largest single location polymer pipe manufacturing plant in India

Installed capacity of 1, 37,880 TPA