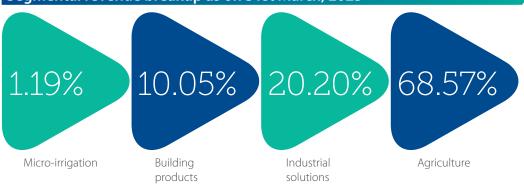

tes. Kriti deepened its presence across states like Madhya Pradesh, Rajasthan, Punjab, Haryana, Andhra Pradesh, Gujarat, Karnataka, Uttar Pradesh, Maharashtra and Telangana.



# **Our brand**

The Company's proprietary brand Kasta commands a superior recall and traction for consistency, quality and service



# Our listing

The Company's shares are listed on the Bombay Stock Exchange and National Stock Exchange. The Company's market capitalisation stood at ₹568.46 Cr as on 31st March, 2023. The promoters owned a 66.35 per cent stake in the Company's equity capital.



# Our performance, FY 2022-23

The Company reported revenues of ₹736.00 Cr and a net loss of ₹23.41 Cr. The Company registered a cash loss of ₹14.27 Cr in FY 2022-23.





# Segmental revenue breakup as on 31st March, 2023



# Our consolidated manufacturing facility

Largest single location polymer pipe manufacturing plant in India

Installed capacity of 1, 37,880 TPA



# Our journey across the decades

| 1983                                                                                                             | 1992                                                                                                                   | 1995