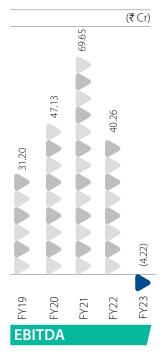

# Our five year financial snapshot

## What this means

Helps create a robust surplus-generating engine that facilitates reinvestment.

## Value impact

The Company reported a (4.72) per cent EBITDA in FY 2022-23 due to low price realisations.