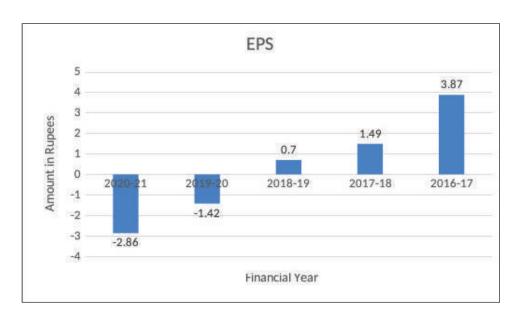

### FINANCIAL HIGHLIGHTS OF LANCOR HOLDINGS LIMITED, ITS SUBSIDIARY AND INTEREST IN JOINT VENTURE – PARTNERSHIP FIRM (on consolidated basis)