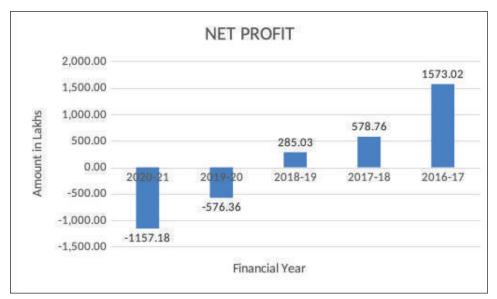

### FINANCIAL HIGHLIGHTS OF LANCOR HOLDINGS LIMITED, ITS SUBSIDIARY AND INTEREST IN JOINT VENTURE – PARTNERSHIP FIRM (on consolidated basis)