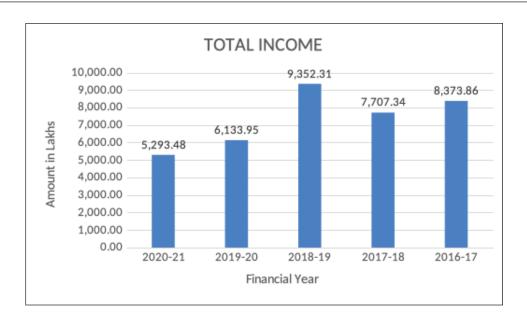

### FINANCIAL HIGHLIGHTS OF LANCOR HOLDINGS LIMITED, ITS SUBSIDIARY AND INTEREST IN JOINT VENTURE – PARTNERSHIP FIRM (on consolidated basis)