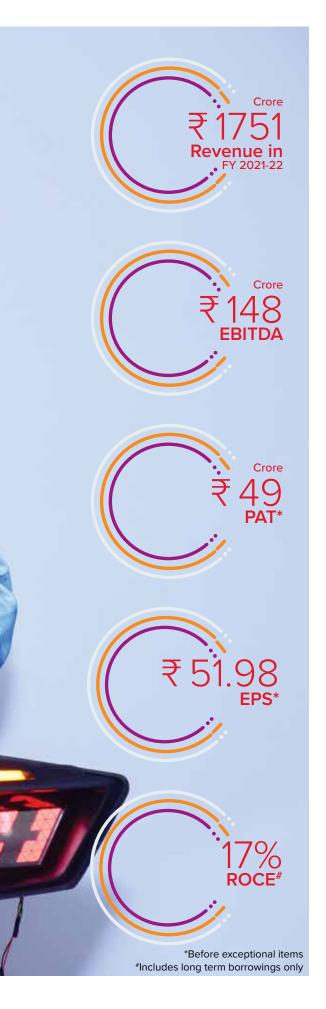

#### **Investor Information**

Market Capitalisation as at March 31, 2022 ₹ 829 Crore
CIN L74899DL1981PLC012804
BSE Code 517206
NSE Symbol LUMAXIND
Dividend Recommended 135%
AGM Date July 22, 2022

For more investor-related information, please visit: https://www.lumaxworld.in/lumaxindustries/index.html