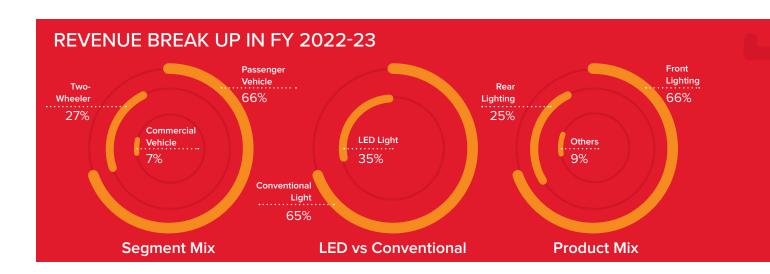

#### FINANCIAL HIGHLIGHTS

₹ 2,320 Crore

Revenue

**32%** Y-o-Y Growth

₹ 222 Crore

**EBITDA** 

**50%** Y-o-Y Growth

₹ **71** Crore

PAT

**45%** Y-o-Y Growth

9.6% EBITDA Margin

110bps Y-o-Y Growth

25%

RoCE

**48%** Y-o-Y Growth

₹ 76

EPS

**100%** Y-o-Y Growth