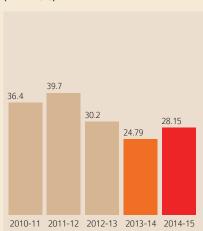

|

ANNUAL REPORT 2014-15

# **Encouraging Performance**







**Net Profit** 







Basic Earning per Share (EPS)

## **Ratios**

|                  | 2012-13 | 2013-14 | 2014-15 |
|------------------|---------|---------|---------|
| Net NPA          | 0.77    | 1.01    | 0.97    |
| Return on Assets | 1.58    | 1.9     | 2.44    |
| Return on Equity | 7.91    | 9.2     | 10.58   |
| Capital Adequacy | 22.49   | 27.68   | 25.64   |
| Debt Equity      | 4.02    | 3.13    | 3.19    |

# **AUM per Branch** (₹ in millions)



# Cost of Borrowing



# Income Spread (₹ in millions)



# **Net Yield**



**Net Interest Spread** 

16.08 15.92 12.66 11.85 9.91

## 2014-15



Pie charts not to scale

ANNUAL REPORT 2014-15

2010-11 2011-12 2012-13 2013-14 2014-15

# MD & CEO's Message

It is my pleasure to present to you our 23rd Annual Report for the year ended March 31, 2015. After two years of decline in business volume, it feels very good to report all-round improvement in performance during the year. Profitability has improved substantially and once again there is brisk growth in the loan book. With the economy poised to take off, we are now well placed to deliver sustained growth.