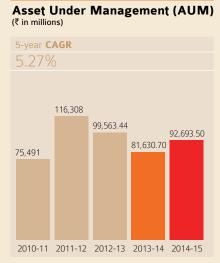

|

ANNUAL REPORT 2014-15

# **Encouraging Performance**







**Net Profit** 







Basic Earning per Share (EPS)

## **Ratios**

|                  | 2012-13 | 2013-14 | 2014-15 |
|------------------|---------|---------|---------|
| Net NPA          | 0.77    | 1.01    | 0.97    |
| Return on Assets | 1.58    | 1.9     | 2.44    |
| Return on Equity | 7.91    | 9.2     | 10.58   |
| Capital Adequacy | 22.49   | 27.68   | 25.64   |
| Debt Equity      | 4.02    | 3.13    | 3.19    |

# **AUM per Branch** (₹ in millions)



# Cost of Borrowing



# Income Spread (₹ in millions)



# **Net Yield**



**Net Interest Spread** 

16.08 15.92 12.66 11.85 9.91

## 2014-15



Pie charts not to scale

ANNUAL REPORT 2014-15

2010-11 2011-12 2012-13 2013-14 2014-15

# MD & CEO's Message

It is my pleasure to present to you our 23rd Annual Report for the year