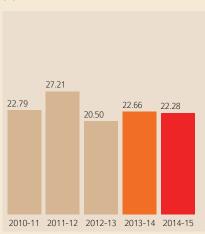

|

ANNUAL REPORT 2014-15

# **Encouraging Performance**







**Net Profit** 







Basic Earning per Share (EPS)

## **Ratios**

|                  | 2012-13 | 2013-14 | 2014-15 |
|------------------|---------|---------|---------|
| Net NPA          | 0.77    | 1.01    | 0.97    |
| Return on Assets | 1.58    | 1.9     | 2.44    |
| Return on Equity | 7.91    | 9.2     | 10.58   |
| Capital Adequacy | 22.49   | 27.68   | 25.64   |
| Debt Equity      | 4.02    | 3.13    | 3.19    |

# **AUM per Branch** (₹ in millions)



# Cost of Borrowing



# Income Spread (₹ in millions)



# **Net Yield**



**Net Interest Spread** 

16.08 15.92 12.66 11.85 9.91

## 2014-15



Pie charts not to scale

ANNUAL REPORT 2014-15

2010-11 2011-12 2012-13 2013-14 2014-15

# MD & CEO's Message

It is my pleasure to present to you our 23rd Annual Report for the year ended March 31, 2015. After two years of decline in business volume, it feels very good to report all-round improvement in performance during the year. Profitability has improved substantially and once again there is brisk growth in the loan book. With the economy poised to take off, we are now well placed to deliver sustained growth.