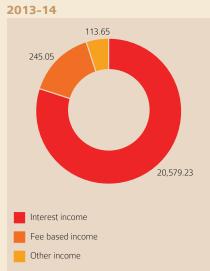

# Income Spread (₹ in millions)

## 2014-15

Pie charts not to scale

ANNUAL REPORT 2014-15

2010-11 2011-12 2012-13 2013-14 2014-15