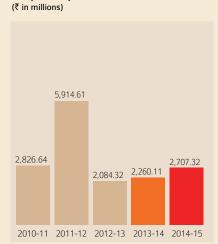

|

ANNUAL REPORT 2014-15

# **Encouraging Performance**







**Net Profit** 







Basic Earning per Share (EPS)

## **Ratios**

|                  | 2012-13 | 2013-14 | 2014-15 |
|------------------|---------|---------|---------|
| Net NPA          | 0.77    | 1.01    | 0.97    |
| Return on Assets | 1.58    | 1.9     | 2.44    |
| Return on Equity | 7.91    | 9.2     | 10.58   |
| Capital Adequacy | 22.49   | 27.68   | 25.64   |
| Debt Equity      | 4.02    | 3.13    | 3.19    |

# **AUM per Branch** (₹ in millions)



# Cost of Borrowing



# Income Spread (₹ in millions)



# **Net Yield**



**Net Interest Spread** 

16.08 15.92 12.66 11.85 9.91

## 2014-15



Pie charts not to scale

ANNUAL REPORT 2014-15

2010-11 2011-12 2012-13 2013-14 2014-15

# MD & CEO's Message

It is my pleasure to present to you our 23rd Annual Report for the year e