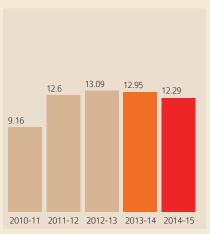

|

ANNUAL REPORT 2014-15

# **Encouraging Performance**







**Net Profit** 







Basic Earning per Share (EPS)

## **Ratios**

|                  | 2012-13 | 2013-14 | 2014-15 |
|------------------|---------|---------|---------|
| Net NPA          | 0.77    | 1.01    | 0.97    |
| Return on Assets | 1.58    | 1.9     | 2.44    |
| Return on Equity | 7.91    | 9.2     | 10.58   |
| Capital Adequacy | 22.49   | 27.68   | 25.64   |
| Debt Equity      | 4.02    | 3.13    | 3.19    |

# **AUM per Branch** (₹ in millions)



# Cost of Borrowing



# Income Spread (₹ in millions)



# **Net Yield**



**Net Interest Spread** 

16.08 15.92 12.66 11.85 9.91

## 2014-15



Pie charts not to scale

ANNUAL REPORT 2014-15

2010-11 2011-12 2012-13 2013-14 2014-15

# MD & CEO's Message

It is my pleasure to present to you our 23rd Annual Report for the year ended March 31, 2015. After two years of decline in business volume, it feels very good to report all-round improvement in performance during the year. Profitability has improved substantially and once again there is brisk growth in the loan book. With the economy poised to take off, we are now well placed to deliver sustained growth.