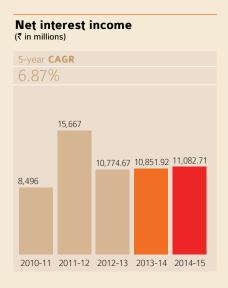

|

ANNUAL REPORT 2014-15

# **Encouraging Performance**







**Net Profit** 







Basic Earning per Share (EPS)

## **Ratios**

|                  | 2012-13 | 2013-14 | 2014-15 |
|------------------|---------|---------|---------|
| Net NPA          | 0.77    | 1.01    | 0.97    |
| Return on Assets | 1.58    | 1.9     | 2.44    |
| Return on Equity | 7.91    | 9.2     | 10.58   |
| Capital Adequacy | 22.49   | 27.68   | 25.64   |
| Debt Equity      | 4.02    | 3.13    | 3.19    |

# **AUM per Branch** (₹ in millions)



# Cost of Borrowing



# Income Spread (₹ in millions)



# **Net Yield**



**Net Interest Spread** 

16.08 15.92 12.66 11.85 9.91

## 2014-15



Pie charts not to scale

ANNUAL REPORT 2014-15

2010-11 2011-12 2012-13 2013-14 2014-15

# MD & CEO's Message

It is my pleasure to present to you our 23rd Annual Report for the year ended March 31, 2015