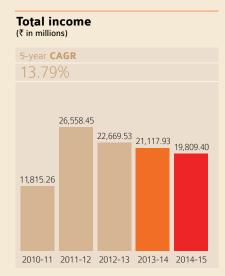

|

ANNUAL REPORT 2014-15

# **Encouraging Performance**







**Net Profit** 







Basic Earning per Share (EPS)

## **Ratios**

|                  | 2012-13 | 2013-14 | 2014-15 |
|------------------|---------|---------|---------|
| Net NPA          | 0.77    | 1.01    | 0.97    |
| Return on Assets | 1.58    | 1.9     | 2.44    |
| Return on Equity | 7.91    | 9.2     | 10.58   |
| Capital Adequacy | 22.49   | 27.68   | 25.64   |
| Debt Equity      | 4.02    | 3.13    | 3.19    |

# **AUM per Branch** (₹ in millions)



# Cost of Borrowing



# Income Spread (₹ in millions)



# **Net Yield**



**Net Interest Spread** 

16.08 15.92 12.66 11.85 9.91

## 2014-15



Pie charts not to scale

ANNUAL REPORT 2014-15

2010-11 2011-12 2012-13 2013-14 2014-15

# MD & CEO's Message

It is my pleasure to present to you our 23rd Annual Report for the ye