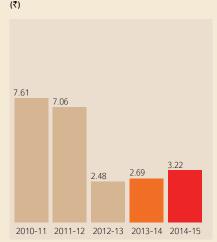

|

ANNUAL REPORT 2014-15

# **Encouraging Performance**







**Net Profit** 







Basic Earning per Share (EPS)

## **Ratios**

|                  | 2012-13 | 2013-14 | 2014-15 |
|------------------|---------|---------|---------|
| Net NPA          | 0.77    | 1.01    | 0.97    |
| Return on Assets | 1.58    | 1.9     | 2.44    |
| Return on Equity | 7.91    | 9.2     | 10.58   |
| Capital Adequacy | 22.49   | 27.68   | 25.64   |
| Debt Equity      | 4.02    | 3.13    | 3.19    |

# **AUM per Branch** (₹ in millions)



# Cost of Borrowing



# Income Spread (₹ in millions)



# **Net Yield**



**Net Interest Spread** 

16.08 15.92 12.66 11.85 9.91

## 2014-15



Pie charts not to scale

ANNUAL REPORT 2014-15

2010-11 2011-12 2012-13 2013-14 2014-15

# MD & CEO's Message

It is my pleasure to present to you our 23rd Annual Report for the year ended March 31, 2015. Af