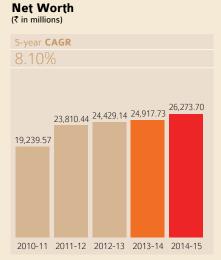

|

ANNUAL REPORT 2014-15

# **Encouraging Performance**







**Net Profit** 







Basic Earning per Share (EPS)

## **Ratios**

|                  | 2012-13 | 2013-14 | 2014-15 |
|------------------|---------|---------|---------|
| Net NPA          | 0.77    | 1.01    | 0.97    |
| Return on Assets | 1.58    | 1.9     | 2.44    |
| Return on Equity | 7.91    | 9.2     | 10.58   |
| Capital Adequacy | 22.49   | 27.68   | 25.64   |
| Debt Equity      | 4.02    | 3.13    | 3.19    |

# **AUM per Branch** (₹ in millions)



# Cost of Borrowing



# Income Spread (₹ in millions)



# **Net Yield**



**Net Interest Spread** 

16.08 15.92 12.66 11.85 9.91

## 2014-15



Pie charts not to scale

ANNUAL REPORT 2014-15

2010-11 2011-12 2012-13 2013-14 2014-15

# MD & CEO's Message

It is my pleasure to present to you our 23rd Annual Report for the year ended March 31, 2015.