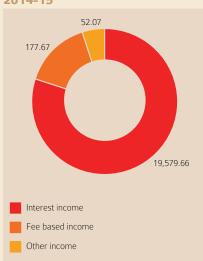

# Income Spread (₹ in millions)

## 2014-15

Pie charts not to scale

ANNUAL REPORT 2014-15

2010-11 2011-12 2012-13 2013-14 2014-15