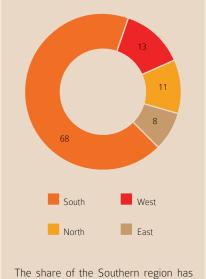

# Region-wise Gold Loan Outstanding

of the Southern region has come down from 82% in 2012 to 68% in 2015, indicating increasing acceptance of gold loans in the Western, Eastern and Northern regions.