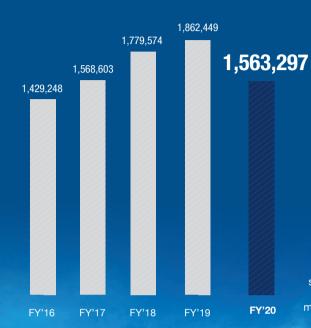

# **Unit Sales (Domestic and Export)**

Figures include vehicles produced by SMG and supplied to the Company as per the contract manufacturing agreement.

any

Portfolio

Awards and Accolades

Performance

Highlights 2019-20