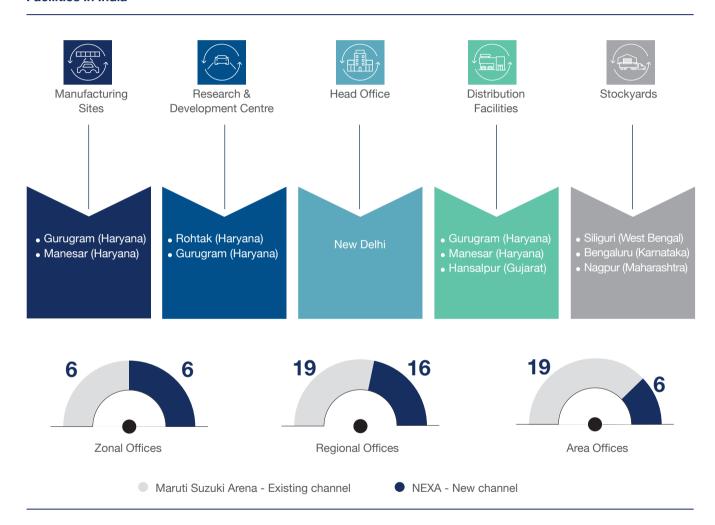

#### **Facilities in India**

The non-financial information presented in this report is based on the Global Reporting Initiative (GRI) standards, and selected disclosures have undergone independent assurance by TUV India Private Limited. This information covers the manufacturing facilities in Gurugram and Manesar, Research & Development (R&D) facility in Rohtak, the Head Office

in New Delhi, regional, zonal and area offices across India, sales and distribution facilities and stockyards. Joint ventures and subsidiaries are excluded. There was no significant change in scope and boundaries of the non-financial disclosures from the previous reporting period. The calculation methodologies conform to globally accepted standards, and assumptions, exclusions and restatements are clearly stated wherever applicable.