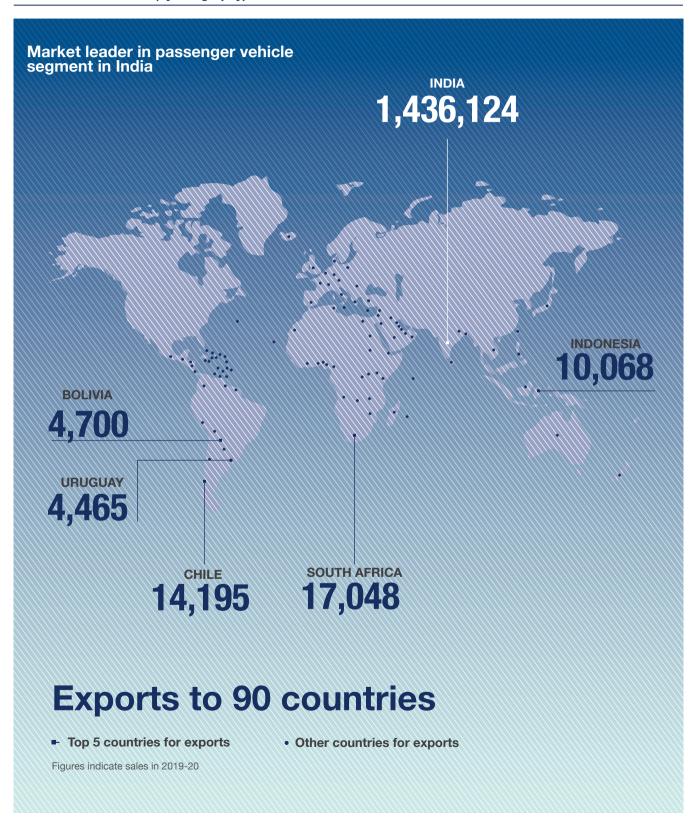

for the Company's products and has been operational since 2017. Through this new facility, an additional annual production capacity of 0.5 million units has been made available, thereby taking the combined production capability to ~2 million units. The Company is responsible for the sales and distribution of units produced at the SMG facility in Gujarat.

# **Total Cumulative Production**

(in million)

# **Unit Sales (Domestic and Export)**





Figures include vehicles produced by SMG and supplied to the Company as per the contract manufacturing agreement.



any

Portfolio

Awards and Accolades

Performance

Highlights 2019-20

Message from the Chairman

Message from the Managing Director & CEO

Board of Directors

Executive Management Team

## **Global Markets Served (by Geography)**



### Sales and Service Channels in India

### Sales Channels

# **MARUTI SUZUKI ARENA**

A youthful and modern destination that provides a dynamic, trendy, social, connected and new-age car buying experience



2,390



1,964

## TRUE VALUE

Trusted destination for buyers of pre-owned cars at fair and transparent prices





**Outlets** 



Cities

#### **NEXA**

Premium sales channel targeted at new customer segments, offering global buying experience, innovative technology and enhanced hospitality





# COMMERCIAL

Fastest-growing automobile retail channel in India





#### **Service Channels**

Extensive network for vehicle servicing, including value-added services, such as Maruti Mobile Support vehicles, on-road assistance and Quick Response Team



3,864



1,914



Service on Whee