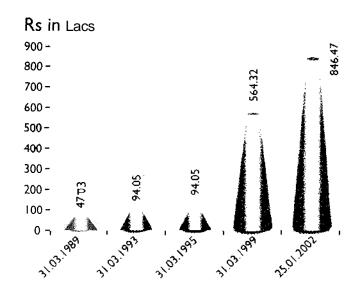

### Bonus Issued

|              |             |            | ON      | No. of   |
|--------------|-------------|------------|---------|----------|
| kin siti     | CAPITAL     | BONUS      | CURRENT | Times on |
|              |             | ISSUED     | CAPITAL | Original |
|              | fts in Lacs | Rs in Lacs | RATIO   | Capital  |
| 25.01.2002   | 1692.94     | 846.47     | [ ]:I   | 36       |
| 31.03.1999 ] | 846.47      | 564.32     | 2:1     | _ 18 _   |
| 31.03.1995   | 282.15      | 94.05      | 1:2     | 6^       |
| 31.03.1993   | 188.10      | 94.05      | 1:1     | 4        |
| 31.03.1989   | 94.05       | 47.03      | l : I   | 2        |