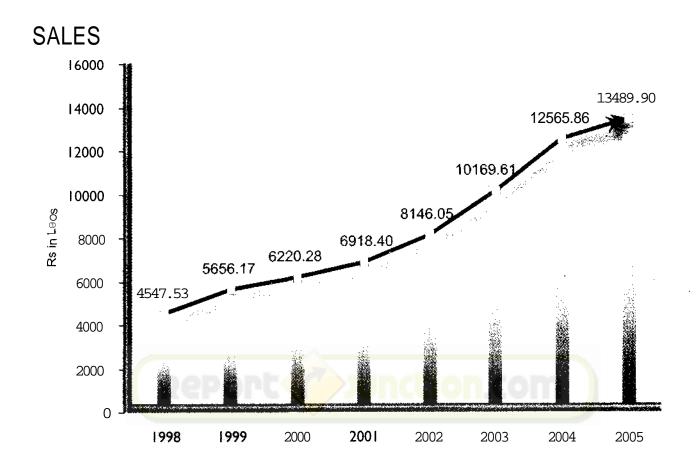

### **SEGMENTAL SALES**

| Rs. in La                                                                                                                                                                                                                                                                                                                                                                                                                                                                                                                                                                                                                                                                                                                                                                                                                                                                                                                                                                                                                                                                                                                                                                                                                                                                                                                                                                                                                                                                                                                                                                                                                                                                                                                                                                                                                                                                                                                                                                                                                                                                                                                      | 998            | 1999                   | 2000            | 2001             | 2002                                    | 2003             | 2004       | 2005          |
|--------------------------------------------------------------------------------------------------------------------------------------------------------------------------------------------------------------------------------------------------------------------------------------------------------------------------------------------------------------------------------------------------------------------------------------------------------------------------------------------------------------------------------------------------------------------------------------------------------------------------------------------------------------------------------------------------------------------------------------------------------------------------------------------------------------------------------------------------------------------------------------------------------------------------------------------------------------------------------------------------------------------------------------------------------------------------------------------------------------------------------------------------------------------------------------------------------------------------------------------------------------------------------------------------------------------------------------------------------------------------------------------------------------------------------------------------------------------------------------------------------------------------------------------------------------------------------------------------------------------------------------------------------------------------------------------------------------------------------------------------------------------------------------------------------------------------------------------------------------------------------------------------------------------------------------------------------------------------------------------------------------------------------------------------------------------------------------------------------------------------------|----------------|------------------------|-----------------|------------------|-----------------------------------------|------------------|------------|---------------|
|                                                                                                                                                                                                                                                                                                                                                                                                                                                                                                                                                                                                                                                                                                                                                                                                                                                                                                                                                                                                                                                                                                                                                                                                                                                                                                                                                                                                                                                                                                                                                                                                                                                                                                                                                                                                                                                                                                                                                                                                                                                                                                                                | us _           | general months         | '<br>T          |                  |                                         |                  | ļ<br>†     |               |
| INCOME                                                                                                                                                                                                                                                                                                                                                                                                                                                                                                                                                                                                                                                                                                                                                                                                                                                                                                                                                                                                                                                                                                                                                                                                                                                                                                                                                                                                                                                                                                                                                                                                                                                                                                                                                                                                                                                                                                                                                                                                                                                                                                                         | <del>-</del>   | <u>_</u>               |                 | <u> </u>         | }<br><b>}</b> ~~~~                      | i<br>            | ļ          |               |
| Sales Publishing                                                                                                                                                                                                                                                                                                                                                                                                                                                                                                                                                                                                                                                                                                                                                                                                                                                                                                                                                                                                                                                                                                                                                                                                                                                                                                                                                                                                                                                                                                                                                                                                                                                                                                                                                                                                                                                                                                                                                                                                                                                                                                               | 1221274        | 2,796.58               | 2 274 14        | 3 940 41         | 3,935.64                                | }<br>  2.027.66  | 1 220 95   | ;<br>4,832.54 |
| E-Business ~ "                                                                                                                                                                                                                                                                                                                                                                                                                                                                                                                                                                                                                                                                                                                                                                                                                                                                                                                                                                                                                                                                                                                                                                                                                                                                                                                                                                                                                                                                                                                                                                                                                                                                                                                                                                                                                                                                                                                                                                                                                                                                                                                 | 7 2,212./7     | , 2,7 <u>,7</u> 0.36   | f 3,277.10      | * "" 0.40        | 260.86                                  | 355 13           | 501.16     |               |
| IPD&Typesetting                                                                                                                                                                                                                                                                                                                                                                                                                                                                                                                                                                                                                                                                                                                                                                                                                                                                                                                                                                                                                                                                                                                                                                                                                                                                                                                                                                                                                                                                                                                                                                                                                                                                                                                                                                                                                                                                                                                                                                                                                                                                                                                | 2.33479        | 2,859.59               | 2.946.12        |                  | 3,949.55                                |                  | 7,734.85   |               |
| 1.                                                                                                                                                                                                                                                                                                                                                                                                                                                                                                                                                                                                                                                                                                                                                                                                                                                                                                                                                                                                                                                                                                                                                                                                                                                                                                                                                                                                                                                                                                                                                                                                                                                                                                                                                                                                                                                                                                                                                                                                                                                                                                                             |                |                        | ,               |                  |                                         | ,                | 1          | _,            |
| Total Sales                                                                                                                                                                                                                                                                                                                                                                                                                                                                                                                                                                                                                                                                                                                                                                                                                                                                                                                                                                                                                                                                                                                                                                                                                                                                                                                                                                                                                                                                                                                                                                                                                                                                                                                                                                                                                                                                                                                                                                                                                                                                                                                    | 4,547.53       | 5,656". 17             | 6,22028         | 6.918.40         | 8,146 OS                                | i0 i5941         | 12,565.86  | 13,489.90     |
| late we est                                                                                                                                                                                                                                                                                                                                                                                                                                                                                                                                                                                                                                                                                                                                                                                                                                                                                                                                                                                                                                                                                                                                                                                                                                                                                                                                                                                                                                                                                                                                                                                                                                                                                                                                                                                                                                                                                                                                                                                                                                                                                                                    | .]<br>. 199.77 | : 226. <del>9</del> 8  | 220.20          | :<br>* 212.32    | 200.29                                  | i 340.25         | 305.88     | 292.68        |
| Interest Other Income                                                                                                                                                                                                                                                                                                                                                                                                                                                                                                                                                                                                                                                                                                                                                                                                                                                                                                                                                                                                                                                                                                                                                                                                                                                                                                                                                                                                                                                                                                                                                                                                                                                                                                                                                                                                                                                                                                                                                                                                                                                                                                          | 149.89         | 164.76                 | 144.37          | 33980            | 339.31                                  | 238.49           | . 73 76    | 25   49       |
| Other income                                                                                                                                                                                                                                                                                                                                                                                                                                                                                                                                                                                                                                                                                                                                                                                                                                                                                                                                                                                                                                                                                                                                                                                                                                                                                                                                                                                                                                                                                                                                                                                                                                                                                                                                                                                                                                                                                                                                                                                                                                                                                                                   | 147.07         | 104.70                 |                 | 55900            |                                         | 230.43           | , 7370     | 23143         |
| Total Income                                                                                                                                                                                                                                                                                                                                                                                                                                                                                                                                                                                                                                                                                                                                                                                                                                                                                                                                                                                                                                                                                                                                                                                                                                                                                                                                                                                                                                                                                                                                                                                                                                                                                                                                                                                                                                                                                                                                                                                                                                                                                                                   | 4,897.19       | 6,047.91               | 6,584,85        | ? 470.52         | 8,685 65                                | 10,748 5         | 12,945.50  | 14,034.07     |
| YOY Growth                                                                                                                                                                                                                                                                                                                                                                                                                                                                                                                                                                                                                                                                                                                                                                                                                                                                                                                                                                                                                                                                                                                                                                                                                                                                                                                                                                                                                                                                                                                                                                                                                                                                                                                                                                                                                                                                                                                                                                                                                                                                                                                     | <u>.</u>       | i                      |                 |                  |                                         | [ <u>.</u>       |            |               |
| Publishing &E-Business                                                                                                                                                                                                                                                                                                                                                                                                                                                                                                                                                                                                                                                                                                                                                                                                                                                                                                                                                                                                                                                                                                                                                                                                                                                                                                                                                                                                                                                                                                                                                                                                                                                                                                                                                                                                                                                                                                                                                                                                                                                                                                         | 18%            | 26%                    | 17%             | 17%              | 9%                                      | 2%               | 13%        | 9%            |
| IPD&Typesetting                                                                                                                                                                                                                                                                                                                                                                                                                                                                                                                                                                                                                                                                                                                                                                                                                                                                                                                                                                                                                                                                                                                                                                                                                                                                                                                                                                                                                                                                                                                                                                                                                                                                                                                                                                                                                                                                                                                                                                                                                                                                                                                | 41%            | 22%                    | 3%              | 4%               | 28%                                     | 49%              | 32%        | 6%            |
| Total Sales                                                                                                                                                                                                                                                                                                                                                                                                                                                                                                                                                                                                                                                                                                                                                                                                                                                                                                                                                                                                                                                                                                                                                                                                                                                                                                                                                                                                                                                                                                                                                                                                                                                                                                                                                                                                                                                                                                                                                                                                                                                                                                                    | 19%            | 24%                    | 10%             | . 11%            | 18%                                     | 25%              | . 24%      | 7%            |
| EXPENDITURE                                                                                                                                                                                                                                                                                                                                                                                                                                                                                                                                                                                                                                                                                                                                                                                                                                                                                                                                                                                                                                                                                                                                                                                                                                                                                                                                                                                                                                                                                                                                                                                                                                                                                                                                                                                                                                                                                                                                                                                                                                                                                                                    | }<br>}         |                        |                 | <del>.</del><br> |                                         |                  |            |               |
| Expenditure                                                                                                                                                                                                                                                                                                                                                                                                                                                                                                                                                                                                                                                                                                                                                                                                                                                                                                                                                                                                                                                                                                                                                                                                                                                                                                                                                                                                                                                                                                                                                                                                                                                                                                                                                                                                                                                                                                                                                                                                                                                                                                                    | . 2,722.77     | 3.071 29               | 3,417,74        | 4.379.37         | 5,522 49                                | 6.831 19         | 7,873 49   | 9,357 92      |
| Depreciation                                                                                                                                                                                                                                                                                                                                                                                                                                                                                                                                                                                                                                                                                                                                                                                                                                                                                                                                                                                                                                                                                                                                                                                                                                                                                                                                                                                                                                                                                                                                                                                                                                                                                                                                                                                                                                                                                                                                                                                                                                                                                                                   | 188.73         | 197.41                 |                 | 35332            |                                         | 43164            | 435.34     |               |
| total Expenditure                                                                                                                                                                                                                                                                                                                                                                                                                                                                                                                                                                                                                                                                                                                                                                                                                                                                                                                                                                                                                                                                                                                                                                                                                                                                                                                                                                                                                                                                                                                                                                                                                                                                                                                                                                                                                                                                                                                                                                                                                                                                                                              | 2.911 50       | 3 268.70               | 3,790.86        | 4 732 69         | 5,919,04                                | 7,262            | 8,308.83   | 9,840.54      |
|                                                                                                                                                                                                                                                                                                                                                                                                                                                                                                                                                                                                                                                                                                                                                                                                                                                                                                                                                                                                                                                                                                                                                                                                                                                                                                                                                                                                                                                                                                                                                                                                                                                                                                                                                                                                                                                                                                                                                                                                                                                                                                                                | i              |                        | ~               |                  | · · _ · _ · _ · _ · - ·                 |                  |            | 1             |
| Profit before Extra-ordinary Items                                                                                                                                                                                                                                                                                                                                                                                                                                                                                                                                                                                                                                                                                                                                                                                                                                                                                                                                                                                                                                                                                                                                                                                                                                                                                                                                                                                                                                                                                                                                                                                                                                                                                                                                                                                                                                                                                                                                                                                                                                                                                             | , 1,985 69     | 2 <mark>,779</mark> 21 | ,               | ,                | 2,766.61                                | 3,485.52         | 4,636.67   | 4,193.53      |
| Less: Provision for Diminution in value of Investments                                                                                                                                                                                                                                                                                                                                                                                                                                                                                                                                                                                                                                                                                                                                                                                                                                                                                                                                                                                                                                                                                                                                                                                                                                                                                                                                                                                                                                                                                                                                                                                                                                                                                                                                                                                                                                                                                                                                                                                                                                                                         | *              | <u> </u>               | 106.93          | 23.83            | *************************************** |                  |            |               |
| THE TAILED OF THE TOURS OF THE TAIL OF THE | <del>}</del>   | \$<br>:                |                 |                  |                                         | ì                | i          |               |
| Profit before Taxation                                                                                                                                                                                                                                                                                                                                                                                                                                                                                                                                                                                                                                                                                                                                                                                                                                                                                                                                                                                                                                                                                                                                                                                                                                                                                                                                                                                                                                                                                                                                                                                                                                                                                                                                                                                                                                                                                                                                                                                                                                                                                                         | 1,985 69       | 2,779 21               | 2,68706         | 2,714.00         | 2,766.61                                | 3,485.52         | i 4,636.67 | 4,193.53      |
| Provision for Taxation                                                                                                                                                                                                                                                                                                                                                                                                                                                                                                                                                                                                                                                                                                                                                                                                                                                                                                                                                                                                                                                                                                                                                                                                                                                                                                                                                                                                                                                                                                                                                                                                                                                                                                                                                                                                                                                                                                                                                                                                                                                                                                         | 514.58         | 590.00                 | 71500           | 448.89           | 379.73                                  | 380.40           | [ 300.00   | 100.00        |
|                                                                                                                                                                                                                                                                                                                                                                                                                                                                                                                                                                                                                                                                                                                                                                                                                                                                                                                                                                                                                                                                                                                                                                                                                                                                                                                                                                                                                                                                                                                                                                                                                                                                                                                                                                                                                                                                                                                                                                                                                                                                                                                                |                |                        |                 | ,<br>i           | 2 204 62                                |                  | 122/12     | 4003.53       |
| Profit after Taxation                                                                                                                                                                                                                                                                                                                                                                                                                                                                                                                                                                                                                                                                                                                                                                                                                                                                                                                                                                                                                                                                                                                                                                                                                                                                                                                                                                                                                                                                                                                                                                                                                                                                                                                                                                                                                                                                                                                                                                                                                                                                                                          | 1,471.11       | <u>] 2,</u> 189 2 [_]  | <u>1,972</u> 06 | 2,265.11         | 2,386.88                                | <u>3,</u> 105.12 | 4,336.67   | 4,093.53      |