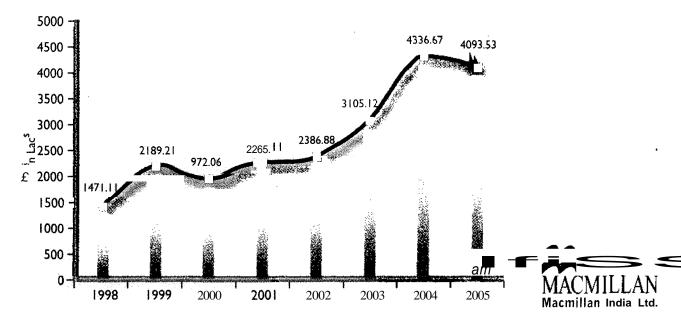

### **SEGMENTAL SALES**

| Rs. in La                                                                                                                                                                                                                                                                                                                                                                                                                                                                                                                                                                                                                                                                                                                                                                                                                                                                                                                                                                                                                                                                                                                                                                                                                                                                                                                                                                                                                                                                                                                                                                                                                                                                                                                                                                                                                                                                                                                                                                                                                                                                                                                      | 998            | 1999                   | 2000            | 2001             | 2002                                    | 2003             | 2004       | 2005          |
|--------------------------------------------------------------------------------------------------------------------------------------------------------------------------------------------------------------------------------------------------------------------------------------------------------------------------------------------------------------------------------------------------------------------------------------------------------------------------------------------------------------------------------------------------------------------------------------------------------------------------------------------------------------------------------------------------------------------------------------------------------------------------------------------------------------------------------------------------------------------------------------------------------------------------------------------------------------------------------------------------------------------------------------------------------------------------------------------------------------------------------------------------------------------------------------------------------------------------------------------------------------------------------------------------------------------------------------------------------------------------------------------------------------------------------------------------------------------------------------------------------------------------------------------------------------------------------------------------------------------------------------------------------------------------------------------------------------------------------------------------------------------------------------------------------------------------------------------------------------------------------------------------------------------------------------------------------------------------------------------------------------------------------------------------------------------------------------------------------------------------------|----------------|------------------------|-----------------|------------------|-----------------------------------------|------------------|------------|---------------|
|                                                                                                                                                                                                                                                                                                                                                                                                                                                                                                                                                                                                                                                                                                                                                                                                                                                                                                                                                                                                                                                                                                                                                                                                                                                                                                                                                                                                                                                                                                                                                                                                                                                                                                                                                                                                                                                                                                                                                                                                                                                                                                                                | us _           | general months         | '<br>T          |                  |                                         |                  | ļ<br>†     |               |
| INCOME                                                                                                                                                                                                                                                                                                                                                                                                                                                                                                                                                                                                                                                                                                                                                                                                                                                                                                                                                                                                                                                                                                                                                                                                                                                                                                                                                                                                                                                                                                                                                                                                                                                                                                                                                                                                                                                                                                                                                                                                                                                                                                                         | <del>-</del>   | <u>_</u>               |                 | <u> </u>         | }<br><b>}</b> ~~~~                      | i<br>            | ļ          |               |
| Sales Publishing                                                                                                                                                                                                                                                                                                                                                                                                                                                                                                                                                                                                                                                                                                                                                                                                                                                                                                                                                                                                                                                                                                                                                                                                                                                                                                                                                                                                                                                                                                                                                                                                                                                                                                                                                                                                                                                                                                                                                                                                                                                                                                               | 1221274        | 2,796.58               | 2 274 14        | 3 940 41         | 3,935.64                                | }<br>  2.027.66  | 1 220 95   | ;<br>4,832.54 |
| E-Business ~ "                                                                                                                                                                                                                                                                                                                                                                                                                                                                                                                                                                                                                                                                                                                                                                                                                                                                                                                                                                                                                                                                                                                                                                                                                                                                                                                                                                                                                                                                                                                                                                                                                                                                                                                                                                                                                                                                                                                                                                                                                                                                                                                 | 7 2,212./7     | , 2,7 <u>,7</u> 0.36   | f 3,277.10      | * "" 0.40        | 260.86                                  | 355 13           | 501.16     |               |
| IPD&Typesetting                                                                                                                                                                                                                                                                                                                                                                                                                                                                                                                                                                                                                                                                                                                                                                                                                                                                                                                                                                                                                                                                                                                                                                                                                                                                                                                                                                                                                                                                                                                                                                                                                                                                                                                                                                                                                                                                                                                                                                                                                                                                                                                | 2.33479        | 2,859.59               | 2.946.12        |                  | 3,949.55                                |                  | 7,734.85   |               |
| 1.                                                                                                                                                                                                                                                                                                                                                                                                                                                                                                                                                                                                                                                                                                                                                                                                                                                                                                                                                                                                                                                                                                                                                                                                                                                                                                                                                                                                                                                                                                                                                                                                                                                                                                                                                                                                                                                                                                                                                                                                                                                                                                                             |                |                        | ,               |                  |                                         | ,                | 1          | _,            |
| Total Sales                                                                                                                                                                                                                                                                                                                                                                                                                                                                                                                                                                                                                                                                                                                                                                                                                                                                                                                                                                                                                                                                                                                                                                                                                                                                                                                                                                                                                                                                                                                                                                                                                                                                                                                                                                                                                                                                                                                                                                                                                                                                                                                    | 4,547.53       | 5,656". 17             | 6,22028         | 6.918.40         | 8,146 OS                                | i0 i5941         | 12,565.86  | 13,489.90     |
| late we est                                                                                                                                                                                                                                                                                                                                                                                                                                                                                                                                                                                                                                                                                                                                                                                                                                                                                                                                                                                                                                                                                                                                                                                                                                                                                                                                                                                                                                                                                                                                                                                                                                                                                                                                                                                                                                                                                                                                                                                                                                                                                                                    | .]<br>. 199.77 | : 226. <del>9</del> 8  | 220.20          | :<br>* 212.32    | 200.29                                  | i 340.25         | 305.88     | 292.68        |
| Interest Other Income                                                                                                                                                                                                                                                                                                                                                                                                                                                                                                                                                                                                                                                                                                                                                                                                                                                                                                                                                                                                                                                                                                                                                                                                                                                                                                                                                                                                                                                                                                                                                                                                                                                                                                                                                                                                                                                                                                                                                                                                                                                                                                          | 149.89         | 164.76                 | 144.37          | 33980            | 339.31                                  | 238.49           | . 73 76    | 25   49       |
| Other income                                                                                                                                                                                                                                                                                                                                                                                                                                                                                                                                                                                                                                                                                                                                                                                                                                                                                                                                                                                                                                                                                                                                                                                                                                                                                                                                                                                                                                                                                                                                                                                                                                                                                                                                                                                                                                                                                                                                                                                                                                                                                                                   | 147.07         | 104.70                 |                 | 55900            |                                         | 230.43           | , 7370     | 23143         |
| Total Income                                                                                                                                                                                                                                                                                                                                                                                                                                                                                                                                                                                                                                                                                                                                                                                                                                                                                                                                                                                                                                                                                                                                                                                                                                                                                                                                                                                                                                                                                                                                                                                                                                                                                                                                                                                                                                                                                                                                                                                                                                                                                                                   | 4,897.19       | 6,047.91               | 6,584,85        | ? 470.52         | 8,685 65                                | 10,748 5         | 12,945.50  | 14,034.07     |
| YOY Growth                                                                                                                                                                                                                                                                                                                                                                                                                                                                                                                                                                                                                                                                                                                                                                                                                                                                                                                                                                                                                                                                                                                                                                                                                                                                                                                                                                                                                                                                                                                                                                                                                                                                                                                                                                                                                                                                                                                                                                                                                                                                                                                     | <u>.</u>       | i                      |                 |                  |                                         | [ <u>.</u>       |            |               |
| Publishing &E-Business                                                                                                                                                                                                                                                                                                                                                                                                                                                                                                                                                                                                                                                                                                                                                                                                                                                                                                                                                                                                                                                                                                                                                                                                                                                                                                                                                                                                                                                                                                                                                                                                                                                                                                                                                                                                                                                                                                                                                                                                                                                                                                         | 18%            | 26%                    | 17%             | 17%              | 9%                                      | 2%               | 13%        | 9%            |
| IPD&Typesetting                                                                                                                                                                                                                                                                                                                                                                                                                                                                                                                                                                                                                                                                                                                                                                                                                                                                                                                                                                                                                                                                                                                                                                                                                                                                                                                                                                                                                                                                                                                                                                                                                                                                                                                                                                                                                                                                                                                                                                                                                                                                                                                | 41%            | 22%                    | 3%              | 4%               | 28%                                     | 49%              | 32%        | 6%            |
| Total Sales                                                                                                                                                                                                                                                                                                                                                                                                                                                                                                                                                                                                                                                                                                                                                                                                                                                                                                                                                                                                                                                                                                                                                                                                                                                                                                                                                                                                                                                                                                                                                                                                                                                                                                                                                                                                                                                                                                                                                                                                                                                                                                                    | 19%            | 24%                    | 10%             | . 11%            | 18%                                     | 25%              | . 24%      | 7%            |
| EXPENDITURE                                                                                                                                                                                                                                                                                                                                                                                                                                                                                                                                                                                                                                                                                                                                                                                                                                                                                                                                                                                                                                                                                                                                                                                                                                                                                                                                                                                                                                                                                                                                                                                                                                                                                                                                                                                                                                                                                                                                                                                                                                                                                                                    | }<br>}         |                        |                 | <del>.</del><br> |                                         |                  |            |               |
| Expenditure                                                                                                                                                                                                                                                                                                                                                                                                                                                                                                                                                                                                                                                                                                                                                                                                                                                                                                                                                                                                                                                                                                                                                                                                                                                                                                                                                                                                                                                                                                                                                                                                                                                                                                                                                                                                                                                                                                                                                                                                                                                                                                                    | . 2,722.77     | 3.071 29               | 3,417,74        | 4.379.37         | 5,522 49                                | 6.831 19         | 7,873 49   | 9,357 92      |
| Depreciation                                                                                                                                                                                                                                                                                                                                                                                                                                                                                                                                                                                                                                                                                                                                                                                                                                                                                                                                                                                                                                                                                                                                                                                                                                                                                                                                                                                                                                                                                                                                                                                                                                                                                                                                                                                                                                                                                                                                                                                                                                                                                                                   | 188.73         | 197.41                 |                 | 35332            |                                         | 43164            | 435.34     |               |
| total Expenditure                                                                                                                                                                                                                                                                                                                                                                                                                                                                                                                                                                                                                                                                                                                                                                                                                                                                                                                                                                                                                                                                                                                                                                                                                                                                                                                                                                                                                                                                                                                                                                                                                                                                                                                                                                                                                                                                                                                                                                                                                                                                                                              | 2.911 50       | 3 268.70               | 3,790.86        | 4 732 69         | 5,919,04                                | 7,262            | 8,308.83   | 9,840.54      |
|                                                                                                                                                                                                                                                                                                                                                                                                                                                                                                                                                                                                                                                                                                                                                                                                                                                                                                                                                                                                                                                                                                                                                                                                                                                                                                                                                                                                                                                                                                                                                                                                                                                                                                                                                                                                                                                                                                                                                                                                                                                                                                                                | i              |                        | ~               |                  | · · _ · _ · _ · _ · - ·                 |                  |            | 1             |
| Profit before Extra-ordinary Items                                                                                                                                                                                                                                                                                                                                                                                                                                                                                                                                                                                                                                                                                                                                                                                                                                                                                                                                                                                                                                                                                                                                                                                                                                                                                                                                                                                                                                                                                                                                                                                                                                                                                                                                                                                                                                                                                                                                                                                                                                                                                             | , 1,985 69     | 2 <mark>,779</mark> 21 | ,               | ,                | 2,766.61                                | 3,485.52         | 4,636.67   | 4,193.53      |
| Less: Provision for Diminution in value of Investments                                                                                                                                                                                                                                                                                                                                                                                                                                                                                                                                                                                                                                                                                                                                                                                                                                                                                                                                                                                                                                                                                                                                                                                                                                                                                                                                                                                                                                                                                                                                                                                                                                                                                                                                                                                                                                                                                                                                                                                                                                                                         | *              | <u> </u>               | 106.93          | 23.83            | *************************************** |                  |            |               |
| THE TAILED OF THE TOURS OF THE TAIL OF THE | <del>}</del>   | \$<br>:                |                 |                  |                                         | ì                | i          |               |
| Profit before Taxation                                                                                                                                                                                                                                                                                                                                                                                                                                                                                                                                                                                                                                                                                                                                                                                                                                                                                                                                                                                                                                                                                                                                                                                                                                                                                                                                                                                                                                                                                                                                                                                                                                                                                                                                                                                                                                                                                                                                                                                                                                                                                                         | 1,985 69       | 2,779 21               | 2,68706         | 2,714.00         | 2,766.61                                | 3,485.52         | i 4,636.67 | 4,193.53      |
| Provision for Taxation                                                                                                                                                                                                                                                                                                                                                                                                                                                                                                                                                                                                                                                                                                                                                                                                                                                                                                                                                                                                                                                                                                                                                                                                                                                                                                                                                                                                                                                                                                                                                                                                                                                                                                                                                                                                                                                                                                                                                                                                                                                                                                         | 514.58         | 590.00                 | 71500           | 448.89           | 379.73                                  | 380.40           | [ 300.00   | 100.00        |
|                                                                                                                                                                                                                                                                                                                                                                                                                                                                                                                                                                                                                                                                                                                                                                                                                                                                                                                                                                                                                                                                                                                                                                                                                                                                                                                                                                                                                                                                                                                                                                                                                                                                                                                                                                                                                                                                                                                                                                                                                                                                                                                                |                |                        |                 | ,<br>i           | 2 204 62                                |                  | 122/12     | 4003.53       |
| Profit after Taxation                                                                                                                                                                                                                                                                                                                                                                                                                                                                                                                                                                                                                                                                                                                                                                                                                                                                                                                                                                                                                                                                                                                                                                                                                                                                                                                                                                                                                                                                                                                                                                                                                                                                                                                                                                                                                                                                                                                                                                                                                                                                                                          | 1,471.11       | <u>] 2,</u> 189 2 [_]  | <u>1,972</u> 06 | 2,265.11         | 2,386.88                                | <u>3,</u> 105.12 | 4,336.67   | 4,093.53      |

### **NET PROFIT AFTER TAX**

有种类的名词形式的 医多种性神经病 医皮肤 医皮肤 化二甲基苯酚 化二甲基酚