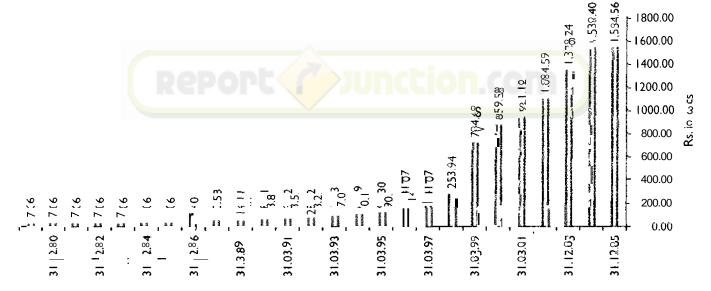

### **NET PROFIT AFTER TAX**

有种类的名词形式的 医多种性神经病 医皮肤 医皮肤 化二甲基苯酚 化二甲基酚

#### Rs. In Lacs 31.12.98 31.12.99 31.12.00 } 31.12.01 31.12.05 Fixed Assets 2,015.37 2,682.63 2,686.92 2,953.34 3,076.75 3,147.57 3,359.51 3,186.37 Investments 595.20 595.18 478.20 554.02 764.38 764.57 2,581.61 5,188.94 4,286.39 5,051.11 5,746.86 7,305.41 12,394.19 13,363.36 13,432.79 Current Assets, Loans & Advances 9,656.34 Current Liabilities & Provisions (1,670.81) (1,618.25) (1,450.28) (1,645.64) (2,669.12) (3,701.10)(3,892.97)(3,938.91)5,226.15 6,710.67 7,461.70 9,167.13 10,828.35 12,605.23 15,411.51 17,869.19 **NET WORTH**