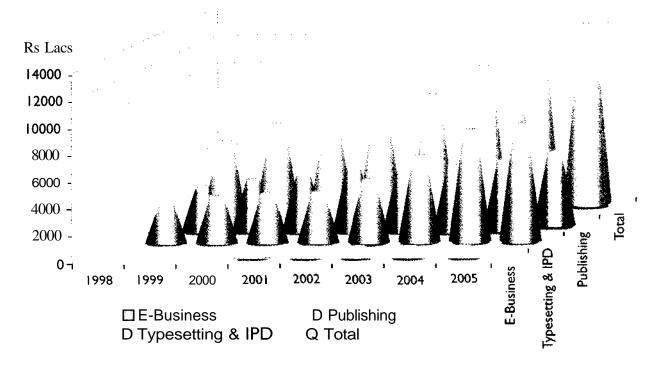

### **SEGMENTAL SALES**

| Rs. in La                                                                                                                                                                                                                                                                                                                                                                                                                                                                                                                                                                                                                                                                                                                                                                                                                                                                                                                                                                                                                                                                                                                                                                                                                                                                                                                                                                                                                                                                                                                                                                                                                                                                                                                                                                                                                                                                                                                                                                                                                                                                                                                      | 998            | 1999                   | 2000            | 2001             | 2002                                    | 2003             | 2004       | 2005          |
|--------------------------------------------------------------------------------------------------------------------------------------------------------------------------------------------------------------------------------------------------------------------------------------------------------------------------------------------------------------------------------------------------------------------------------------------------------------------------------------------------------------------------------------------------------------------------------------------------------------------------------------------------------------------------------------------------------------------------------------------------------------------------------------------------------------------------------------------------------------------------------------------------------------------------------------------------------------------------------------------------------------------------------------------------------------------------------------------------------------------------------------------------------------------------------------------------------------------------------------------------------------------------------------------------------------------------------------------------------------------------------------------------------------------------------------------------------------------------------------------------------------------------------------------------------------------------------------------------------------------------------------------------------------------------------------------------------------------------------------------------------------------------------------------------------------------------------------------------------------------------------------------------------------------------------------------------------------------------------------------------------------------------------------------------------------------------------------------------------------------------------|----------------|------------------------|-----------------|------------------|-----------------------------------------|------------------|------------|---------------|
|                                                                                                                                                                                                                                                                                                                                                                                                                                                                                                                                                                                                                                                                                                                                                                                                                                                                                                                                                                                                                                                                                                                                                                                                                                                                                                                                                                                                                                                                                                                                                                                                                                                                                                                                                                                                                                                                                                                                                                                                                                                                                                                                | us _           | general months         | '<br>T          |                  |                                         |                  | ļ<br>†     |               |
| INCOME                                                                                                                                                                                                                                                                                                                                                                                                                                                                                                                                                                                                                                                                                                                                                                                                                                                                                                                                                                                                                                                                                                                                                                                                                                                                                                                                                                                                                                                                                                                                                                                                                                                                                                                                                                                                                                                                                                                                                                                                                                                                                                                         | <del>-</del>   | <u>_</u>               |                 | <u> </u>         | }<br><b>}</b> ~~~~                      | i<br>            | ļ          |               |
| Sales Publishing                                                                                                                                                                                                                                                                                                                                                                                                                                                                                                                                                                                                                                                                                                                                                                                                                                                                                                                                                                                                                                                                                                                                                                                                                                                                                                                                                                                                                                                                                                                                                                                                                                                                                                                                                                                                                                                                                                                                                                                                                                                                                                               | 1221274        | 2,796.58               | 2 274 14        | 3 940 41         | 3,935.64                                | }<br>  2.027.66  | 1 220 95   | ;<br>4,832.54 |
| E-Business ~ "                                                                                                                                                                                                                                                                                                                                                                                                                                                                                                                                                                                                                                                                                                                                                                                                                                                                                                                                                                                                                                                                                                                                                                                                                                                                                                                                                                                                                                                                                                                                                                                                                                                                                                                                                                                                                                                                                                                                                                                                                                                                                                                 | 7 2,212./7     | , 2,7 <u>,7</u> 0.36   | f 3,277.10      | * "" 0.40        | 260.86                                  | 355 13           | 501.16     |               |
| IPD&Typesetting                                                                                                                                                                                                                                                                                                                                                                                                                                                                                                                                                                                                                                                                                                                                                                                                                                                                                                                                                                                                                                                                                                                                                                                                                                                                                                                                                                                                                                                                                                                                                                                                                                                                                                                                                                                                                                                                                                                                                                                                                                                                                                                | 2.33479        | 2,859.59               | 2.946.12        |                  | 3,949.55                                |                  | 7,734.85   |               |
| 1.                                                                                                                                                                                                                                                                                                                                                                                                                                                                                                                                                                                                                                                                                                                                                                                                                                                                                                                                                                                                                                                                                                                                                                                                                                                                                                                                                                                                                                                                                                                                                                                                                                                                                                                                                                                                                                                                                                                                                                                                                                                                                                                             |                |                        | ,               |                  |                                         | ,                | 1          | _,            |
| Total Sales                                                                                                                                                                                                                                                                                                                                                                                                                                                                                                                                                                                                                                                                                                                                                                                                                                                                                                                                                                                                                                                                                                                                                                                                                                                                                                                                                                                                                                                                                                                                                                                                                                                                                                                                                                                                                                                                                                                                                                                                                                                                                                                    | 4,547.53       | 5,656". 17             | 6,22028         | 6.918.40         | 8,146 OS                                | i0 i5941         | 12,565.86  | 13,489.90     |
| late we est                                                                                                                                                                                                                                                                                                                                                                                                                                                                                                                                                                                                                                                                                                                                                                                                                                                                                                                                                                                                                                                                                                                                                                                                                                                                                                                                                                                                                                                                                                                                                                                                                                                                                                                                                                                                                                                                                                                                                                                                                                                                                                                    | .]<br>. 199.77 | : 226. <del>9</del> 8  | 220.20          | :<br>* 212.32    | 200.29                                  | i 340.25         | 305.88     | 292.68        |
| Interest Other Income                                                                                                                                                                                                                                                                                                                                                                                                                                                                                                                                                                                                                                                                                                                                                                                                                                                                                                                                                                                                                                                                                                                                                                                                                                                                                                                                                                                                                                                                                                                                                                                                                                                                                                                                                                                                                                                                                                                                                                                                                                                                                                          | 149.89         | 164.76                 | 144.37          | 33980            | 339.31                                  | 238.49           | . 73 76    | 25   49       |
| Other income                                                                                                                                                                                                                                                                                                                                                                                                                                                                                                                                                                                                                                                                                                                                                                                                                                                                                                                                                                                                                                                                                                                                                                                                                                                                                                                                                                                                                                                                                                                                                                                                                                                                                                                                                                                                                                                                                                                                                                                                                                                                                                                   | 147.07         | 104.70                 |                 | 55900            |                                         | 230.43           | , 7370     | 23143         |
| Total Income                                                                                                                                                                                                                                                                                                                                                                                                                                                                                                                                                                                                                                                                                                                                                                                                                                                                                                                                                                                                                                                                                                                                                                                                                                                                                                                                                                                                                                                                                                                                                                                                                                                                                                                                                                                                                                                                                                                                                                                                                                                                                                                   | 4,897.19       | 6,047.91               | 6,584,85        | ? 470.52         | 8,685 65                                | 10,748 5         | 12,945.50  | 14,034.07     |
| YOY Growth                                                                                                                                                                                                                                                                                                                                                                                                                                                                                                                                                                                                                                                                                                                                                                                                                                                                                                                                                                                                                                                                                                                                                                                                                                                                                                                                                                                                                                                                                                                                                                                                                                                                                                                                                                                                                                                                                                                                                                                                                                                                                                                     | <u>.</u>       | i                      |                 |                  |                                         | [ <u>.</u>       |            |               |
| Publishing &E-Business                                                                                                                                                                                                                                                                                                                                                                                                                                                                                                                                                                                                                                                                                                                                                                                                                                                                                                                                                                                                                                                                                                                                                                                                                                                                                                                                                                                                                                                                                                                                                                                                                                                                                                                                                                                                                                                                                                                                                                                                                                                                                                         | 18%            | 26%                    | 17%             | 17%              | 9%                                      | 2%               | 13%        | 9%            |
| IPD&Typesetting                                                                                                                                                                                                                                                                                                                                                                                                                                                                                                                                                                                                                                                                                                                                                                                                                                                                                                                                                                                                                                                                                                                                                                                                                                                                                                                                                                                                                                                                                                                                                                                                                                                                                                                                                                                                                                                                                                                                                                                                                                                                                                                | 41%            | 22%                    | 3%              | 4%               | 28%                                     | 49%              | 32%        | 6%            |
| Total Sales                                                                                                                                                                                                                                                                                                                                                                                                                                                                                                                                                                                                                                                                                                                                                                                                                                                                                                                                                                                                                                                                                                                                                                                                                                                                                                                                                                                                                                                                                                                                                                                                                                                                                                                                                                                                                                                                                                                                                                                                                                                                                                                    | 19%            | 24%                    | 10%             | . 11%            | 18%                                     | 25%              | . 24%      | 7%            |
| EXPENDITURE                                                                                                                                                                                                                                                                                                                                                                                                                                                                                                                                                                                                                                                                                                                                                                                                                                                                                                                                                                                                                                                                                                                                                                                                                                                                                                                                                                                                                                                                                                                                                                                                                                                                                                                                                                                                                                                                                                                                                                                                                                                                                                                    | }<br>}         |                        |                 | <del>.</del><br> |                                         |                  |            |               |
| Expenditure                                                                                                                                                                                                                                                                                                                                                                                                                                                                                                                                                                                                                                                                                                                                                                                                                                                                                                                                                                                                                                                                                                                                                                                                                                                                                                                                                                                                                                                                                                                                                                                                                                                                                                                                                                                                                                                                                                                                                                                                                                                                                                                    | . 2,722.77     | 3.071 29               | 3,417,74        | 4.379.37         | 5,522 49                                | 6.831 19         | 7,873 49   | 9,357 92      |
| Depreciation                                                                                                                                                                                                                                                                                                                                                                                                                                                                                                                                                                                                                                                                                                                                                                                                                                                                                                                                                                                                                                                                                                                                                                                                                                                                                                                                                                                                                                                                                                                                                                                                                                                                                                                                                                                                                                                                                                                                                                                                                                                                                                                   | 188.73         | 197.41                 |                 | 35332            |                                         | 43164            | 435.34     |               |
| total Expenditure                                                                                                                                                                                                                                                                                                                                                                                                                                                                                                                                                                                                                                                                                                                                                                                                                                                                                                                                                                                                                                                                                                                                                                                                                                                                                                                                                                                                                                                                                                                                                                                                                                                                                                                                                                                                                                                                                                                                                                                                                                                                                                              | 2.911 50       | 3 268.70               | 3,790.86        | 4 732 69         | 5,919,04                                | 7,262            | 8,308.83   | 9,840.54      |
|                                                                                                                                                                                                                                                                                                                                                                                                                                                                                                                                                                                                                                                                                                                                                                                                                                                                                                                                                                                                                                                                                                                                                                                                                                                                                                                                                                                                                                                                                                                                                                                                                                                                                                                                                                                                                                                                                                                                                                                                                                                                                                                                | i              |                        | ~               |                  | · · _ · _ · _ · _ · - ·                 |                  |            | 1             |
| Profit before Extra-ordinary Items                                                                                                                                                                                                                                                                                                                                                                                                                                                                                                                                                                                                                                                                                                                                                                                                                                                                                                                                                                                                                                                                                                                                                                                                                                                                                                                                                                                                                                                                                                                                                                                                                                                                                                                                                                                                                                                                                                                                                                                                                                                                                             | , 1,985 69     | 2 <mark>,779</mark> 21 | ,               | ,                | 2,766.61                                | 3,485.52         | 4,636.67   | 4,193.53      |
| Less: Provision for Diminution in value of Investments                                                                                                                                                                                                                                                                                                                                                                                                                                                                                                                                                                                                                                                                                                                                                                                                                                                                                                                                                                                                                                                                                                                                                                                                                                                                                                                                                                                                                                                                                                                                                                                                                                                                                                                                                                                                                                                                                                                                                                                                                                                                         | *              | <u> </u>               | 106.93          | 23.83            | *************************************** |                  |            |               |
| THE TAILED OF THE TOURS OF THE TAIL OF THE | <del>}</del>   | \$<br>:                |                 |                  |                                         | ì                | i          |               |
| Profit before Taxation                                                                                                                                                                                                                                                                                                                                                                                                                                                                                                                                                                                                                                                                                                                                                                                                                                                                                                                                                                                                                                                                                                                                                                                                                                                                                                                                                                                                                                                                                                                                                                                                                                                                                                                                                                                                                                                                                                                                                                                                                                                                                                         | 1,985 69       | 2,779 21               | 2,68706         | 2,714.00         | 2,766.61                                | 3,485.52         | i 4,636.67 | 4,193.53      |
| Provision for Taxation                                                                                                                                                                                                                                                                                                                                                                                                                                                                                                                                                                                                                                                                                                                                                                                                                                                                                                                                                                                                                                                                                                                                                                                                                                                                                                                                                                                                                                                                                                                                                                                                                                                                                                                                                                                                                                                                                                                                                                                                                                                                                                         | 514.58         | 590.00                 | 71500           | 448.89           | 379.73                                  | 380.40           | [ 300.00   | 100.00        |
|                                                                                                                                                                                                                                                                                                                                                                                                                                                                                                                                                                                                                                                                                                                                                                                                                                                                                                                                                                                                                                                                                                                                                                                                                                                                                                                                                                                                                                                                                                                                                                                                                                                                                                                                                                                                                                                                                                                                                                                                                                                                                                                                |                |                        |                 | ,<br>i           | 2 204 62                                |                  | 122/12     | 4003.53       |
| Profit after Taxation                                                                                                                                                                                                                                                                                                                                                                                                                                                                                                                                                                                                                                                                                                                                                                                                                                                                                                                                                                                                                                                                                                                                                                                                                                                                                                                                                                                                                                                                                                                                                                                                                                                                                                                                                                                                                                                                                                                                                                                                                                                                                                          | 1,471.11       | <u>] 2,</u> 189 2 [_]  | <u>1,972</u> 06 | 2,265.11         | 2,386.88                                | <u>3,</u> 105.12 | 4,336.67   | 4,093.53      |