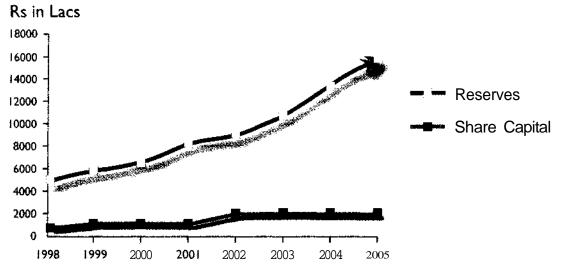

#### Rs. In Lacs 31.12.98 31.12.99 31.12.00 } 31.12.01 31.12.05 Fixed Assets 2,015.37 2,682.63 2,686.92 2,953.34 3,076.75 3,147.57 3,359.51 3,186.37 Investments 595.20 595.18 478.20 554.02 764.38 764.57 2,581.61 5,188.94 4,286.39 5,051.11 5,746.86 7,305.41 12,394.19 13,363.36 13,432.79 Current Assets, Loans & Advances 9,656.34 Current Liabilities & Provisions (1,670.81) (1,618.25) (1,450.28) (1,645.64) (2,669.12) (3,701.10)(3,892.97)(3,938.91)5,226.15 6,710.67 7,461.70 9,167.13 10,828.35 12,605.23 15,411.51 17,869.19 **NET WORTH**

#### Rs. In Lacs