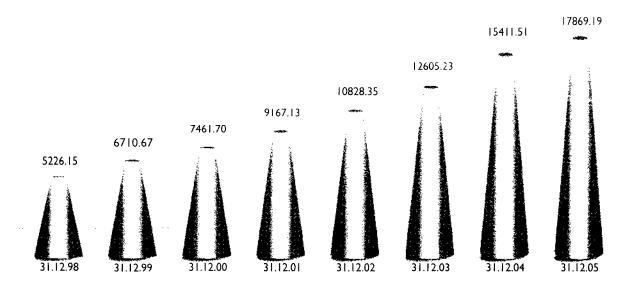

#### Rs. In Lacs 31.12.98 31.12.99 31.12.00 } 31.12.01 31.12.05 Fixed Assets 2,015.37 2,682.63 2,686.92 2,953.34 3,076.75 3,147.57 3,359.51 3,186.37 Investments 595.20 595.18 478.20 554.02 764.38 764.57 2,581.61 5,188.94 4,286.39 5,051.11 5,746.86 7,305.41 12,394.19 13,363.36 13,432.79 Current Assets, Loans & Advances 9,656.34 Current Liabilities & Provisions (1,670.81) (1,618.25) (1,450.28) (1,645.64) (2,669.12) (3,701.10)(3,892.97)(3,938.91)5,226.15 6,710.67 7,461.70 9,167.13 10,828.35 12,605.23 15,411.51 17,869.19 **NET WORTH**

#### Rs. In Lacs