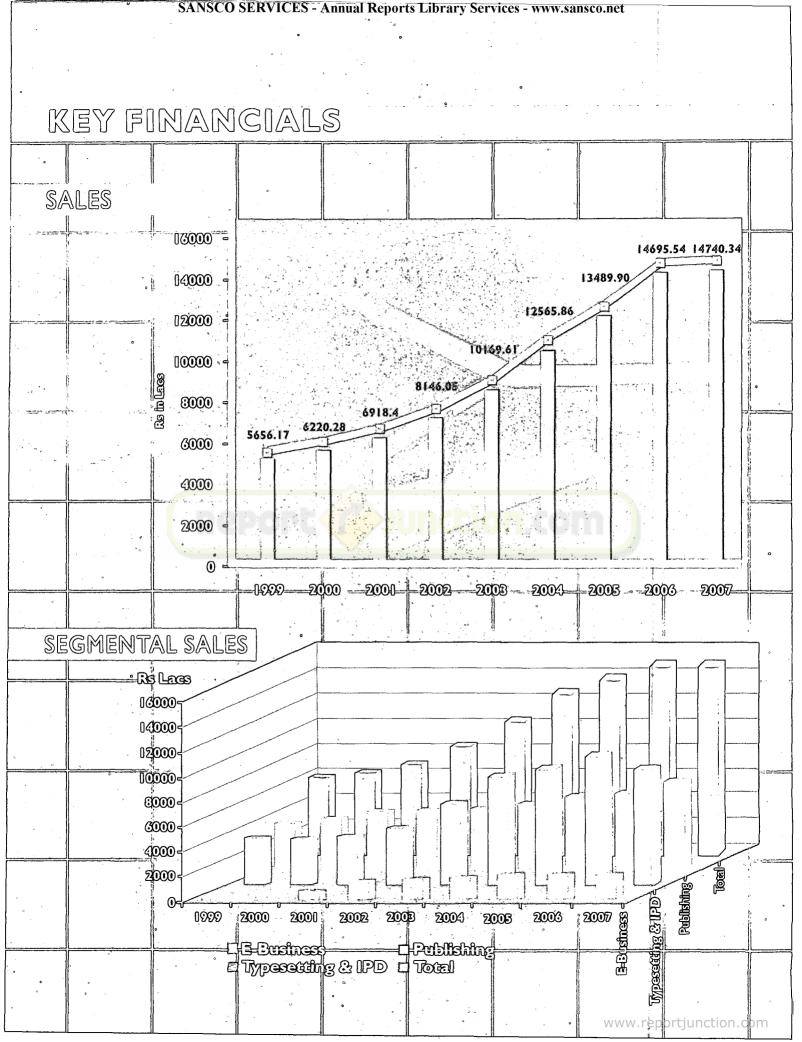

Thiruvanandhapuram, Visakhapauram.

Registrars and Share Transfer Agents

Cameo Corporate Services Limited

Subramanian Building, I., Club House Rd, Chennai 600 002

|   | SANSCO SE                                                                                                         | RVCES                                      | S - Annual                                                                                                                                                                                                                                                                                                                                                                                                                                                                                                                                                                                                                                                                                                                                                                                                                                                                                                                                                                                                                                                                                                                                                                                                                                                                                                                                                                                                                                                                                                                                                                                                                                                                                                                                                                                                                                                                                                                                                                                                                                                                                                                     | Reports                                    | errorina e de un estado de la companya de la compa |                                |                                  |                                | [C]/                                    | \\\\  | S        |
|---|-------------------------------------------------------------------------------------------------------------------|--------------------------------------------|--------------------------------------------------------------------------------------------------------------------------------------------------------------------------------------------------------------------------------------------------------------------------------------------------------------------------------------------------------------------------------------------------------------------------------------------------------------------------------------------------------------------------------------------------------------------------------------------------------------------------------------------------------------------------------------------------------------------------------------------------------------------------------------------------------------------------------------------------------------------------------------------------------------------------------------------------------------------------------------------------------------------------------------------------------------------------------------------------------------------------------------------------------------------------------------------------------------------------------------------------------------------------------------------------------------------------------------------------------------------------------------------------------------------------------------------------------------------------------------------------------------------------------------------------------------------------------------------------------------------------------------------------------------------------------------------------------------------------------------------------------------------------------------------------------------------------------------------------------------------------------------------------------------------------------------------------------------------------------------------------------------------------------------------------------------------------------------------------------------------------------|--------------------------------------------|----------------------------------------------------------------------------------------------------------------|--------------------------------|----------------------------------|--------------------------------|-----------------------------------------|-------|----------|
|   |                                                                                                                   |                                            |                                                                                                                                                                                                                                                                                                                                                                                                                                                                                                                                                                                                                                                                                                                                                                                                                                                                                                                                                                                                                                                                                                                                                                                                                                                                                                                                                                                                                                                                                                                                                                                                                                                                                                                                                                                                                                                                                                                                                                                                                                                                                                                                |                                            |                                                                                                                |                                |                                  |                                |                                         |       |          |
|   |                                                                                                                   | 2600                                       | TO COMPANIE AND THE COM |                                            | 9000                                                                                                           | 2800                           | 2008                             | 900/                           | 2007                                    |       |          |
|   | Rs. in Lacs INCOME Sales Publishing E-Business IPD&Typesetting Total Sales                                        | 3,274.16<br>2,946.12<br>6,220.28           | 3,840.41<br>0.40<br>3,077.59<br>6,918.40                                                                                                                                                                                                                                                                                                                                                                                                                                                                                                                                                                                                                                                                                                                                                                                                                                                                                                                                                                                                                                                                                                                                                                                                                                                                                                                                                                                                                                                                                                                                                                                                                                                                                                                                                                                                                                                                                                                                                                                                                                                                                       | 3,935.64<br>260.86<br>3,949.55<br>8,146.05 | 3,937.66<br>355.13<br>5,876.82                                                                                 | 4,329.85<br>501.16<br>7,734.85 | 4,832.54<br>430.65<br>8,226.71   | 4,888.80<br>475.63<br>9,331.11 | 6,103.14<br>694.15<br>7,943.05          | - *   |          |
| * | Interest Other Income Total Income  YOY Growth Publishing &E-Business                                             | 220.20<br>144.37<br>6,584.85               | 212.32<br>339.80<br>7,470.52                                                                                                                                                                                                                                                                                                                                                                                                                                                                                                                                                                                                                                                                                                                                                                                                                                                                                                                                                                                                                                                                                                                                                                                                                                                                                                                                                                                                                                                                                                                                                                                                                                                                                                                                                                                                                                                                                                                                                                                                                                                                                                   | 200.29<br>339.31<br>8,685.65               | 340.25<br>238.49<br>10,748.35                                                                                  | 305.88<br>73.76<br>12,945.50   | 292.68<br>251.49<br>14,034.07    | 227.87<br>285.67<br>15,209.08  | 199.65<br>544.62<br>15,484.61<br>26.71% |       |          |
|   | IPD&Typesetting  Total Sales  EXPENDITURE  Expenditure  Depreciation                                              | 3%<br>10%<br>3,417.74<br>373.12            | 11%                                                                                                                                                                                                                                                                                                                                                                                                                                                                                                                                                                                                                                                                                                                                                                                                                                                                                                                                                                                                                                                                                                                                                                                                                                                                                                                                                                                                                                                                                                                                                                                                                                                                                                                                                                                                                                                                                                                                                                                                                                                                                                                            | 18%<br>5,522.49<br>396.55                  | 49%<br>25%<br>6,831.19<br>431.64                                                                               | 32%<br>24%                     | 6%<br>7%                         | 9%<br>11,180.16<br>485.64      | 0.30%                                   |       |          |
|   | Profit before Extra-ordinary Items Less: Provision for Diminution in value of Investments  Profit before Taxation | 3,790.86<br>2,793.99<br>106.93<br>2,687.06 | 2,737.83<br>23.83                                                                                                                                                                                                                                                                                                                                                                                                                                                                                                                                                                                                                                                                                                                                                                                                                                                                                                                                                                                                                                                                                                                                                                                                                                                                                                                                                                                                                                                                                                                                                                                                                                                                                                                                                                                                                                                                                                                                                                                                                                                                                                              | 2,766.61                                   | 7,262.83<br>3,485.52<br>3,485.52                                                                               | 4,636.67<br>4,636.67           | 9,840.54<br>4,193.53<br>4,193.53 | 3,543.28                       | 2,137.46                                |       |          |
|   | Provision for Taxation  Profit after Taxation                                                                     | 715.00                                     | 448.89<br>2,265.11                                                                                                                                                                                                                                                                                                                                                                                                                                                                                                                                                                                                                                                                                                                                                                                                                                                                                                                                                                                                                                                                                                                                                                                                                                                                                                                                                                                                                                                                                                                                                                                                                                                                                                                                                                                                                                                                                                                                                                                                                                                                                                             | 2,766.61 379.73                            | 3,105.12                                                                                                       | 300.00                         | 4,093.53                         | 3,502.80                       | 321.00                                  |       |          |
|   |                                                                                                                   |                                            |                                                                                                                                                                                                                                                                                                                                                                                                                                                                                                                                                                                                                                                                                                                                                                                                                                                                                                                                                                                                                                                                                                                                                                                                                                                                                                                                                                                                                                                                                                                                                                                                                                                                                                                                                                                                                                                                                                                                                                                                                                                                                                                                |                                            |                                                                                                                |                                | N I T CAMPAGNA WARRANG M. A.     | www                            | MACI<br>Macmilla<br>reportju            | ග 0ගේ | lia Lid. |