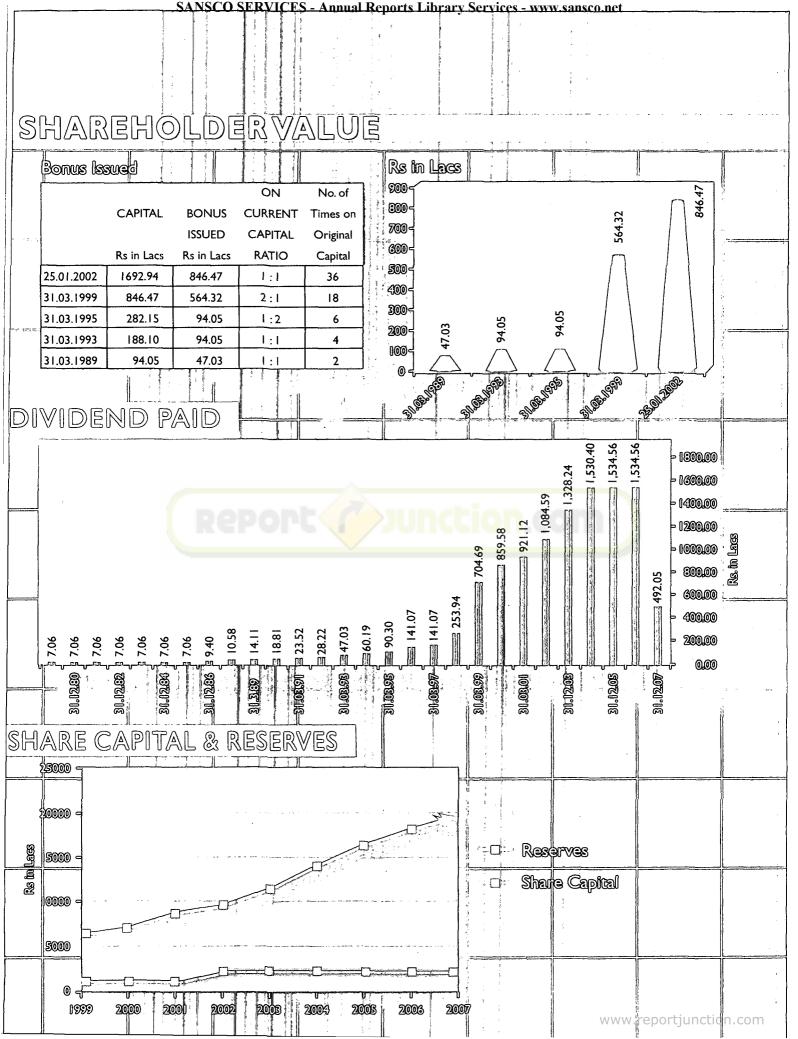

Thiruvanandhapuram, Visakhapauram.

Registrars and Share Transfer Agents

Cameo Corporate Services Limited

Subramanian Building, I., Club House Rd, Chennai 600 002

|   | SANSCO SE                                                                                                         | RVCES                                      | S - Annual                                                                                                                                                                                                                                                                                                                                                                                                                                                                                                                                                                                                                                                                                                                                                                                                                                                                                                                                                                                                                                                                                                                                                                                                                                                                                                                                                                                                                                                                                                                                                                                                                                                                                                                                                                                                                                                                                                                                                                                                                                                                                                                     | Reports                                    | errorina e de un estado de la companya de la compa |                                |                                  |                                | [C]/                                    | \\\\  | S        |
|---|-------------------------------------------------------------------------------------------------------------------|--------------------------------------------|--------------------------------------------------------------------------------------------------------------------------------------------------------------------------------------------------------------------------------------------------------------------------------------------------------------------------------------------------------------------------------------------------------------------------------------------------------------------------------------------------------------------------------------------------------------------------------------------------------------------------------------------------------------------------------------------------------------------------------------------------------------------------------------------------------------------------------------------------------------------------------------------------------------------------------------------------------------------------------------------------------------------------------------------------------------------------------------------------------------------------------------------------------------------------------------------------------------------------------------------------------------------------------------------------------------------------------------------------------------------------------------------------------------------------------------------------------------------------------------------------------------------------------------------------------------------------------------------------------------------------------------------------------------------------------------------------------------------------------------------------------------------------------------------------------------------------------------------------------------------------------------------------------------------------------------------------------------------------------------------------------------------------------------------------------------------------------------------------------------------------------|--------------------------------------------|----------------------------------------------------------------------------------------------------------------|--------------------------------|----------------------------------|--------------------------------|-----------------------------------------|-------|----------|
|   |                                                                                                                   |                                            |                                                                                                                                                                                                                                                                                                                                                                                                                                                                                                                                                                                                                                                                                                                                                                                                                                                                                                                                                                                                                                                                                                                                                                                                                                                                                                                                                                                                                                                                                                                                                                                                                                                                                                                                                                                                                                                                                                                                                                                                                                                                                                                                |                                            |                                                                                                                |                                |                                  |                                |                                         |       |          |
|   |                                                                                                                   | 2600                                       | TO COMPANIE AND THE COM |                                            | 9000                                                                                                           | 2800                           | 2008                             | 900/                           | 2007                                    |       |          |
|   | Rs. in Lacs INCOME Sales Publishing E-Business IPD&Typesetting Total Sales                                        | 3,274.16<br>2,946.12<br>6,220.28           | 3,840.41<br>0.40<br>3,077.59<br>6,918.40                                                                                                                                                                                                                                                                                                                                                                                                                                                                                                                                                                                                                                                                                                                                                                                                                                                                                                                                                                                                                                                                                                                                                                                                                                                                                                                                                                                                                                                                                                                                                                                                                                                                                                                                                                                                                                                                                                                                                                                                                                                                                       | 3,935.64<br>260.86<br>3,949.55<br>8,146.05 | 3,937.66<br>355.13<br>5,876.82                                                                                 | 4,329.85<br>501.16<br>7,734.85 | 4,832.54<br>430.65<br>8,226.71   | 4,888.80<br>475.63<br>9,331.11 | 6,103.14<br>694.15<br>7,943.05          | - *   |          |
| * | Interest Other Income Total Income  YOY Growth Publishing &E-Business                                             | 220.20<br>144.37<br>6,584.85               | 212.32<br>339.80<br>7,470.52                                                                                                                                                                                                                                                                                                                                                                                                                                                                                                                                                                                                                                                                                                                                                                                                                                                                                                                                                                                                                                                                                                                                                                                                                                                                                                                                                                                                                                                                                                                                                                                                                                                                                                                                                                                                                                                                                                                                                                                                                                                                                                   | 200.29<br>339.31<br>8,685.65               | 340.25<br>238.49<br>10,748.35                                                                                  | 305.88<br>73.76<br>12,945.50   | 292.68<br>251.49<br>14,034.07    | 227.87<br>285.67<br>15,209.08  | 199.65<br>544.62<br>15,484.61<br>26.71% |       |          |
|   | IPD&Typesetting  Total Sales  EXPENDITURE  Expenditure  Depreciation                                              | 3%<br>10%<br>3,417.74<br>373.12            | 11%                                                                                                                                                                                                                                                                                                                                                                                                                                                                                                                                                                                                                                                                                                                                                                                                                                                                                                                                                                                                                                                                                                                                                                                                                                                                                                                                                                                                                                                                                                                                                                                                                                                                                                                                                                                                                                                                                                                                                                                                                                                                                                                            | 18%<br>5,522.49<br>396.55                  | 49%<br>25%<br>6,831.19<br>431.64                                                                               | 32%<br>24%                     | 6%<br>7%                         | 9%<br>11,180.16<br>485.64      | 0.30%                                   |       |          |
|   | Profit before Extra-ordinary Items Less: Provision for Diminution in value of Investments  Profit before Taxation | 3,790.86<br>2,793.99<br>106.93<br>2,687.06 | 2,737.83<br>23.83                                                                                                                                                                                                                                                                                                                                                                                                                                                                                                                                                                                                                                                                                                                                                                                                                                                                                                                                                                                                                                                                                                                                                                                                                                                                                                                                                                                                                                                                                                                                                                                                                                                                                                                                                                                                                                                                                                                                                                                                                                                                                                              | 2,766.61                                   | 7,262.83<br>3,485.52<br>3,485.52                                                                               | 4,636.67<br>4,636.67           | 9,840.54<br>4,193.53<br>4,193.53 | 3,543.28                       | 2,137.46                                |       |          |
|   | Provision for Taxation  Profit after Taxation                                                                     | 715.00                                     | 448.89<br>2,265.11                                                                                                                                                                                                                                                                                                                                                                                                                                                                                                                                                                                                                                                                                                                                                                                                                                                                                                                                                                                                                                                                                                                                                                                                                                                                                                                                                                                                                                                                                                                                                                                                                                                                                                                                                                                                                                                                                                                                                                                                                                                                                                             | 2,766.61 379.73                            | 3,105.12                                                                                                       | 300.00                         | 4,093.53                         | 3,502.80                       | 321.00                                  |       |          |
|   |                                                                                                                   |                                            |                                                                                                                                                                                                                                                                                                                                                                                                                                                                                                                                                                                                                                                                                                                                                                                                                                                                                                                                                                                                                                                                                                                                                                                                                                                                                                                                                                                                                                                                                                                                                                                                                                                                                                                                                                                                                                                                                                                                                                                                                                                                                                                                |                                            |                                                                                                                |                                | N I T CAMPAGNA WARRANG M. A.     | www                            | MACI<br>Macmilla<br>reportju            | ග 0ගේ | lia Lid. |