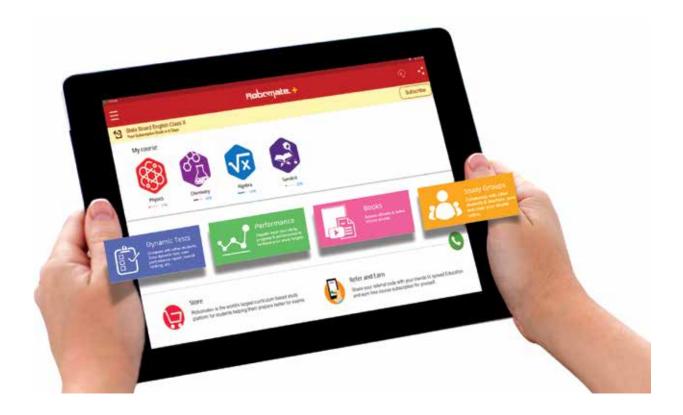

We have a teaching strength of more than 1,200, all of whom are eminent tutors and successful professionals in their respective fields. Not only are our teachers good educators but also serve as mentors, guide and above all, a role model to the students – someone the students look up to for advice and guidance. In addition, Robomate+ platform provides more than 45,000 audio video lectures that enables 5,000+ hours of viewing. The system also enables students to enhance their learning through tests, dynamic assessments, question banks etc. This helps our student learn at their own pace, place and comfort and also serves as a tool of valuable assessment not only to the student but also to the teachers and parents alike.

# **Our Digital Assets**

MT Educare has deployed latest technology to improve the overall learning experience of its students. We have developed Robomate+, an online education portal/ app that facilitates interactive study. Robomate+ is a complete app-based learning module that facilitates self-paced learning and upgradation through dynamic assessment across various streams. Designed to appeal the tech-savvy youth, the application enhances the overall learning experience through optimum mix of conceptual videos, images and graphics through adaptive learning and collaborative tools. The biggest advantage of app-based learning is that it is not confined to the four walls of the classroom. Rather learning can be on-the-go 24x7 and unlimited access ensures that the courseware is available to the student as and when the need arises. The app is backed with the well-researched digitized content designed by our expert faculties. Through innovative technology, we aim to create an enriching learner experience that is not only engaging but also convenient and effective.