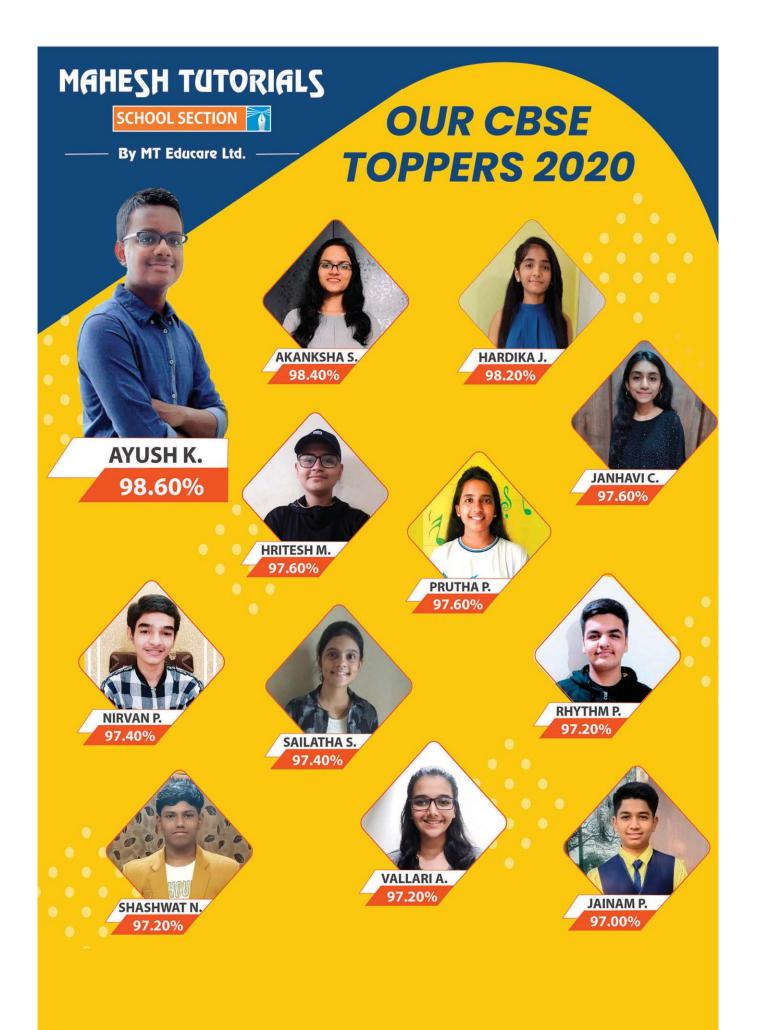

# **OUR SSC TOPPERS 2020**

99.60%

Nidhi Narkar

Pranjali Bade

98.20%

Sameera Surve

Siddhi Venkatesh

98.20%

**Rahul Jadhav** 

98.80%

200 STUDENTS SCORED 95% & ABOVE 1333+ STUDENTS SCORED 90% & ABOVE