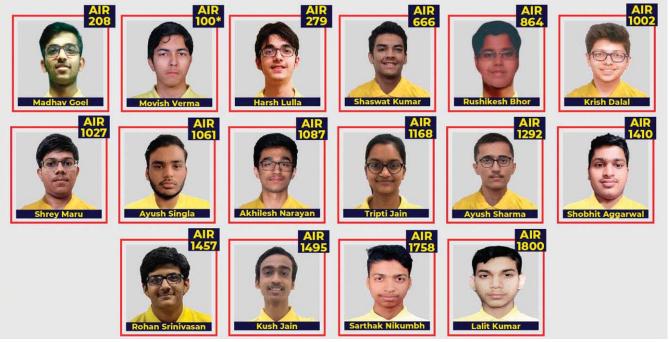

### **Our JEE Main 2021 Toppers**

Ishaan 99.9934203 100% ile Maths & Physics

Bibhudatta 99.9233352 100% ile Maths

Abhinav 99.8949917

Sachit 99.8833251

Shantanu 99.880058

Sidharth 99.8727917 100% ile Physics

Sartak 99.8698256 100% ile Maths 36 students scored 99%ile & above 102 students scored 95%ile & above 163 students scored 90%ile & above