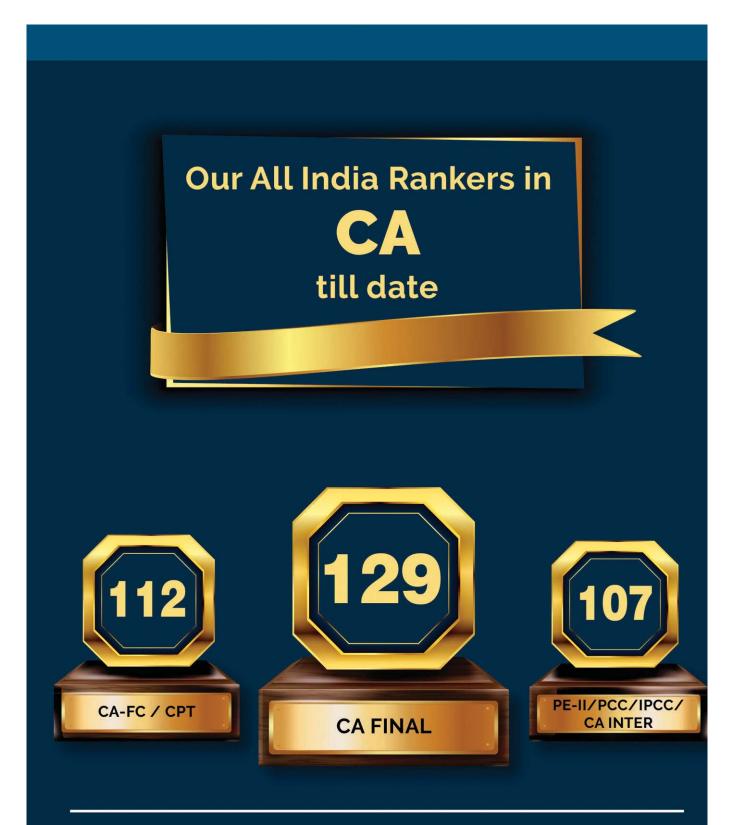

ild! Mahesh Tutorials methodology produces the best results.

Palash Jain 99.80% Cambridge School



DID YOU KNOW? 1 OUT OF EVERY 4 LAKSHYA STUDENTS IS IN IIT AND TOP MEDICAL COLLEGES

MAHECH

TUTORIALS

JEE Advanced 2020

**125** students qualified JEE Adv.





### DID YOU KNOW? OUT OF EVERY 4 LAKSHYA STUDENTS IS IN IIT AND TOP MEDICAL COLLEGES

### **Our JEE Main 2021 Toppers**





Ishaan 99.9934203 100% ile Maths & Physics

Bibhudatta 99.9233352 100% ile Maths



Abhinav 99.8949917



Sachit 99.8833251



Shantanu 99.880058



Sidharth 99.8727917 100% ile Physics



Sartak 99.8698256 100% ile Maths 36 students scored 99%ile & above 102 students scored 95%ile & above 163 students scored 90%ile & above

## Students scoring 600 marks & above in NEET 2020

92 students qualified NEET







# MAHESH TUTORIALS COMMERCE

By MT Educare Ltd.





SCHOOL SECTION

By MT Educare Ltd. —



## MAHESH TUTORIALS



By MT Educare Ltd. -

# **OUR SSC TOPPERS 2020**

99.60%



Nidhi Narkar

Pranjali Bade

98.20%



Sameera Surve

Siddhi Venkatesh

98.20%

**Rahul Jadhav** 

98.80%

200 STUDENTS SCORED 95% & ABOVE 1333+ STUDENTS SCORED 90% & ABOVE



### **Corporate Information**

#### **BOARD OF DIRECTORS**

#### Mr. Arun Kumar Khetan

- CEO & Executive Whole Time Director (w.e.f. April 15, 2020 & April 23, 2020 upto 18th March, 2021)

#### Dr. Manish Agarwal

- Independent, Non-Executive Director (Resigned w.e.f. November 19, 2020)

#### Mr. Roshan Lal Kamboj - Independent, Non-Executive Director (w.e.f. September 26, 2019)

Mr. Dattatraya Kelkar

- Independent, Non-Executive Director (