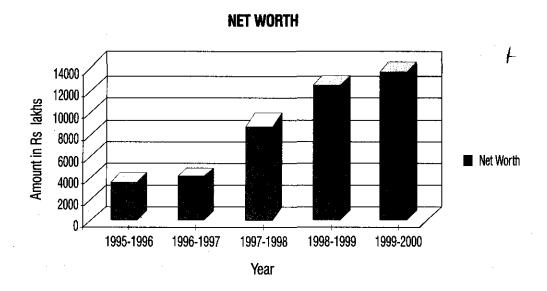

#### FINANCIAL PERFORMANCE

[Rs. in lakhs]

|                                                                                                                                                                                                                                                                                                                                                                                                                                                                                                                                                                                                                                                                                                                                                                                                                                                                                                                                                                                                                                                                                                                                                                                                                                                                                                                                                                                                                                                                                                                                                                                                                                                                                                                                                                                                                                                                                                                                                                                                                                                                                                                                | 1999-2000                                                                                                                                                                                                                                                                                                                                                                                                                                                                                                                                                                                                                                                                                                                                                                                                                                                                                                                                                                                                                                                                                                                                                                                                                                                                                                                                                                                                                                                                                                                                                                                                                                                                                                                                                                                                                                                                                                                                                                                                                                                                                                                      | 1998-1998           |
|--------------------------------------------------------------------------------------------------------------------------------------------------------------------------------------------------------------------------------------------------------------------------------------------------------------------------------------------------------------------------------------------------------------------------------------------------------------------------------------------------------------------------------------------------------------------------------------------------------------------------------------------------------------------------------------------------------------------------------------------------------------------------------------------------------------------------------------------------------------------------------------------------------------------------------------------------------------------------------------------------------------------------------------------------------------------------------------------------------------------------------------------------------------------------------------------------------------------------------------------------------------------------------------------------------------------------------------------------------------------------------------------------------------------------------------------------------------------------------------------------------------------------------------------------------------------------------------------------------------------------------------------------------------------------------------------------------------------------------------------------------------------------------------------------------------------------------------------------------------------------------------------------------------------------------------------------------------------------------------------------------------------------------------------------------------------------------------------------------------------------------|--------------------------------------------------------------------------------------------------------------------------------------------------------------------------------------------------------------------------------------------------------------------------------------------------------------------------------------------------------------------------------------------------------------------------------------------------------------------------------------------------------------------------------------------------------------------------------------------------------------------------------------------------------------------------------------------------------------------------------------------------------------------------------------------------------------------------------------------------------------------------------------------------------------------------------------------------------------------------------------------------------------------------------------------------------------------------------------------------------------------------------------------------------------------------------------------------------------------------------------------------------------------------------------------------------------------------------------------------------------------------------------------------------------------------------------------------------------------------------------------------------------------------------------------------------------------------------------------------------------------------------------------------------------------------------------------------------------------------------------------------------------------------------------------------------------------------------------------------------------------------------------------------------------------------------------------------------------------------------------------------------------------------------------------------------------------------------------------------------------------------------|---------------------|
| Income from Operations                                                                                                                                                                                                                                                                                                                                                                                                                                                                                                                                                                                                                                                                                                                                                                                                                                                                                                                                                                                                                                                                                                                                                                                                                                                                                                                                                                                                                                                                                                                                                                                                                                                                                                                                                                                                                                                                                                                                                                                                                                                                                                         | 23448.10                                                                                                                                                                                                                                                                                                                                                                                                                                                                                                                                                                                                                                                                                                                                                                                                                                                                                                                                                                                                                                                                                                                                                                                                                                                                                                                                                                                                                                                                                                                                                                                                                                                                                                                                                                                                                                                                                                                                                                                                                                                                                                                       | 17842.09            |
| Other Income                                                                                                                                                                                                                                                                                                                                                                                                                                                                                                                                                                                                                                                                                                                                                                                                                                                                                                                                                                                                                                                                                                                                                                                                                                                                                                                                                                                                                                                                                                                                                                                                                                                                                                                                                                                                                                                                                                                                                                                                                                                                                                                   | 1765.20                                                                                                                                                                                                                                                                                                                                                                                                                                                                                                                                                                                                                                                                                                                                                                                                                                                                                                                                                                                                                                                                                                                                                                                                                                                                                                                                                                                                                                                                                                                                                                                                                                                                                                                                                                                                                                                                                                                                                                                                                                                                                                                        | 414.32              |
| Total Income                                                                                                                                                                                                                                                                                                                                                                                                                                                                                                                                                                                                                                                                                                                                                                                                                                                                                                                                                                                                                                                                                                                                                                                                                                                                                                                                                                                                                                                                                                                                                                                                                                                                                                                                                                                                                                                                                                                                                                                                                                                                                                                   | 25213.30                                                                                                                                                                                                                                                                                                                                                                                                                                                                                                                                                                                                                                                                                                                                                                                                                                                                                                                                                                                                                                                                                                                                                                                                                                                                                                                                                                                                                                                                                                                                                                                                                                                                                                                                                                                                                                                                                                                                                                                                                                                                                                                       | 18258.41            |
| Profit Before Interest, Depreciation and Tax                                                                                                                                                                                                                                                                                                                                                                                                                                                                                                                                                                                                                                                                                                                                                                                                                                                                                                                                                                                                                                                                                                                                                                                                                                                                                                                                                                                                                                                                                                                                                                                                                                                                                                                                                                                                                                                                                                                                                                                                                                                                                   | 7621.28                                                                                                                                                                                                                                                                                                                                                                                                                                                                                                                                                                                                                                                                                                                                                                                                                                                                                                                                                                                                                                                                                                                                                                                                                                                                                                                                                                                                                                                                                                                                                                                                                                                                                                                                                                                                                                                                                                                                                                                                                                                                                                                        | 4104.32             |
| Less : Interest                                                                                                                                                                                                                                                                                                                                                                                                                                                                                                                                                                                                                                                                                                                                                                                                                                                                                                                                                                                                                                                                                                                                                                                                                                                                                                                                                                                                                                                                                                                                                                                                                                                                                                                                                                                                                                                                                                                                                                                                                                                                                                                | 2673.73                                                                                                                                                                                                                                                                                                                                                                                                                                                                                                                                                                                                                                                                                                                                                                                                                                                                                                                                                                                                                                                                                                                                                                                                                                                                                                                                                                                                                                                                                                                                                                                                                                                                                                                                                                                                                                                                                                                                                                                                                                                                                                                        | 478.25              |
| Gross Profit                                                                                                                                                                                                                                                                                                                                                                                                                                                                                                                                                                                                                                                                                                                                                                                                                                                                                                                                                                                                                                                                                                                                                                                                                                                                                                                                                                                                                                                                                                                                                                                                                                                                                                                                                                                                                                                                                                                                                                                                                                                                                                                   | 404 ()                                                                                                                                                                                                                                                                                                                                                                                                                                                                                                                                                                                                                                                                                                                                                                                                                                                                                                                                                                                                                                                                                                                                                                                                                                                                                                                                                                                                                                                                                                                                                                                                                                                                                                                                                                                                                                                                                                                                                                                                                                                                                                                         | 3626.07             |
| Less : Depreciation                                                                                                                                                                                                                                                                                                                                                                                                                                                                                                                                                                                                                                                                                                                                                                                                                                                                                                                                                                                                                                                                                                                                                                                                                                                                                                                                                                                                                                                                                                                                                                                                                                                                                                                                                                                                                                                                                                                                                                                                                                                                                                            | 1752.90                                                                                                                                                                                                                                                                                                                                                                                                                                                                                                                                                                                                                                                                                                                                                                                                                                                                                                                                                                                                                                                                                                                                                                                                                                                                                                                                                                                                                                                                                                                                                                                                                                                                                                                                                                                                                                                                                                                                                                                                                                                                                                                        | 343.30              |
| e Agricultura de la filia de la companione de la companio | A COMPLETE AND A COMP | in acidologica.     |
| Profit Before Tax Less: Provision for taxation                                                                                                                                                                                                                                                                                                                                                                                                                                                                                                                                                                                                                                                                                                                                                                                                                                                                                                                                                                                                                                                                                                                                                                                                                                                                                                                                                                                                                                                                                                                                                                                                                                                                                                                                                                                                                                                                                                                                                                                                                                                                                 | 3194.65<br>156:50                                                                                                                                                                                                                                                                                                                                                                                                                                                                                                                                                                                                                                                                                                                                                                                                                                                                                                                                                                                                                                                                                                                                                                                                                                                                                                                                                                                                                                                                                                                                                                                                                                                                                                                                                                                                                                                                                                                                                                                                                                                                                                              | 32 <b>82.8</b> 0    |
| Profit After Taxation                                                                                                                                                                                                                                                                                                                                                                                                                                                                                                                                                                                                                                                                                                                                                                                                                                                                                                                                                                                                                                                                                                                                                                                                                                                                                                                                                                                                                                                                                                                                                                                                                                                                                                                                                                                                                                                                                                                                                                                                                                                                                                          | 3038.15                                                                                                                                                                                                                                                                                                                                                                                                                                                                                                                                                                                                                                                                                                                                                                                                                                                                                                                                                                                                                                                                                                                                                                                                                                                                                                                                                                                                                                                                                                                                                                                                                                                                                                                                                                                                                                                                                                                                                                                                                                                                                                                        | 3282.68             |
| Add : Profit brought forward                                                                                                                                                                                                                                                                                                                                                                                                                                                                                                                                                                                                                                                                                                                                                                                                                                                                                                                                                                                                                                                                                                                                                                                                                                                                                                                                                                                                                                                                                                                                                                                                                                                                                                                                                                                                                                                                                                                                                                                                                                                                                                   | 9197.09                                                                                                                                                                                                                                                                                                                                                                                                                                                                                                                                                                                                                                                                                                                                                                                                                                                                                                                                                                                                                                                                                                                                                                                                                                                                                                                                                                                                                                                                                                                                                                                                                                                                                                                                                                                                                                                                                                                                                                                                                                                                                                                        | 5914.41             |
| Profit available for appropriation                                                                                                                                                                                                                                                                                                                                                                                                                                                                                                                                                                                                                                                                                                                                                                                                                                                                                                                                                                                                                                                                                                                                                                                                                                                                                                                                                                                                                                                                                                                                                                                                                                                                                                                                                                                                                                                                                                                                                                                                                                                                                             | 12235.24                                                                                                                                                                                                                                                                                                                                                                                                                                                                                                                                                                                                                                                                                                                                                                                                                                                                                                                                                                                                                                                                                                                                                                                                                                                                                                                                                                                                                                                                                                                                                                                                                                                                                                                                                                                                                                                                                                                                                                                                                                                                                                                       | 9197.08             |
| Less: Interim Dividend Paid                                                                                                                                                                                                                                                                                                                                                                                                                                                                                                                                                                                                                                                                                                                                                                                                                                                                                                                                                                                                                                                                                                                                                                                                                                                                                                                                                                                                                                                                                                                                                                                                                                                                                                                                                                                                                                                                                                                                                                                                                                                                                                    | 1575.00                                                                                                                                                                                                                                                                                                                                                                                                                                                                                                                                                                                                                                                                                                                                                                                                                                                                                                                                                                                                                                                                                                                                                                                                                                                                                                                                                                                                                                                                                                                                                                                                                                                                                                                                                                                                                                                                                                                                                                                                                                                                                                                        | jojakon etro ostata |
| Tax on Dividend                                                                                                                                                                                                                                                                                                                                                                                                                                                                                                                                                                                                                                                                                                                                                                                                                                                                                                                                                                                                                                                                                                                                                                                                                                                                                                                                                                                                                                                                                                                                                                                                                                                                                                                                                                                                                                                                                                                                                                                                                                                                                                                | 173.25                                                                                                                                                                                                                                                                                                                                                                                                                                                                                                                                                                                                                                                                                                                                                                                                                                                                                                                                                                                                                                                                                                                                                                                                                                                                                                                                                                                                                                                                                                                                                                                                                                                                                                                                                                                                                                                                                                                                                                                                                                                                                                                         | 一种 医乳腺管 经帐户         |
| Transfer to General Reserve                                                                                                                                                                                                                                                                                                                                                                                                                                                                                                                                                                                                                                                                                                                                                                                                                                                                                                                                                                                                                                                                                                                                                                                                                                                                                                                                                                                                                                                                                                                                                                                                                                                                                                                                                                                                                                                                                                                                                                                                                                                                                                    | 303.81                                                                                                                                                                                                                                                                                                                                                                                                                                                                                                                                                                                                                                                                                                                                                                                                                                                                                                                                                                                                                                                                                                                                                                                                                                                                                                                                                                                                                                                                                                                                                                                                                                                                                                                                                                                                                                                                                                                                                                                                                                                                                                                         |                     |
| Balance carried forward to next year                                                                                                                                                                                                                                                                                                                                                                                                                                                                                                                                                                                                                                                                                                                                                                                                                                                                                                                                                                                                                                                                                                                                                                                                                                                                                                                                                                                                                                                                                                                                                                                                                                                                                                                                                                                                                                                                                                                                                                                                                                                                                           | 10183,18                                                                                                                                                                                                                                                                                                                                                                                                                                                                                                                                                                                                                                                                                                                                                                                                                                                                                                                                                                                                                                                                                                                                                                                                                                                                                                                                                                                                                                                                                                                                                                                                                                                                                                                                                                                                                                                                                                                                                                                                                                                                                                                       | 9197.09             |