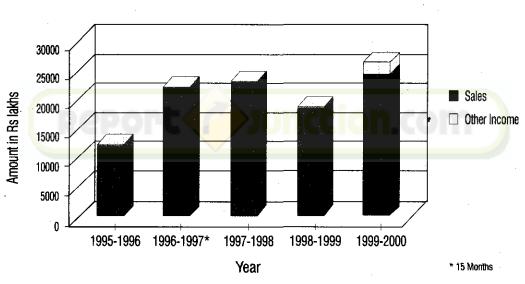

## **OPERATIONAL PERFORMANCE**

During the year under review, your Company had achieved a sales turnover of Rs. 234.48 Crores registering a growth of about 31% as compared to the previous year's turnover of Rs. 178.42 Crores. The gross profit for the year was Rs. 49.47 Crores as against Rs. 36.26 Crores for the previous year. The net profit had decreased to Rs 30.38 Crores from Rs 32.82 Crores for the previous year. This decrease in profit was mainly due to the increase in the cost of power drawn from the TNEB grid during the period of stabilisation of the Captive Power Plant. Production of Aluminium increased to 23314 MTs for the year from 20287 MTs for the previous year registering a growth of about 15 % and the production of Alumina had also increased to 48504 MTs from 37454 MTs for the previous year registering a growth of over 29 % on account of various steps initiated by the Company for improvement of productivity.