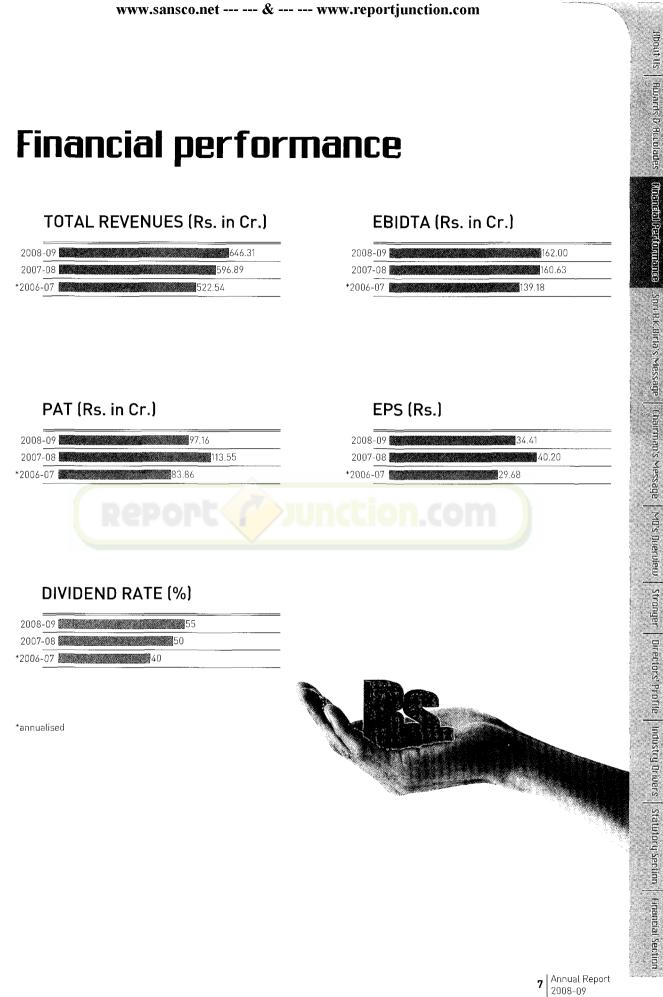

# How did we perform during 2008-09?

#### **Operational highlights**

Completed the modernisation programme for both clinker and cement plants

Achieved highest ever cement production of 16.95 lacs tonnes

Highest ever dispatch of cement of 17.04 lacs tonnes

Captive wind energy production increased to 108.76 KW units

Capacity expanded by 33% to 20 lacs tonnes

\_\_\_\_\_

Prepaid Interest Free Deferred Sales Tax Loan of Rs.3175 lacs calculating in NPV of Rs.1844 lacs and Secured Loan repaid Rs.2625 lacs