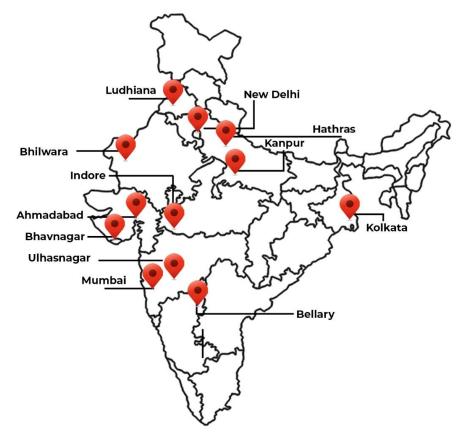

## KEY MARKETS

Domestically, we trade throughout India, primarily in major cities like New Delhi, Mumbai, Kolkata, Ahmadabad, Ludhiana, Indore, Kanpur, Bellary, Hathras, Ulhasnagar, Bhilwara and Bhavnagar.