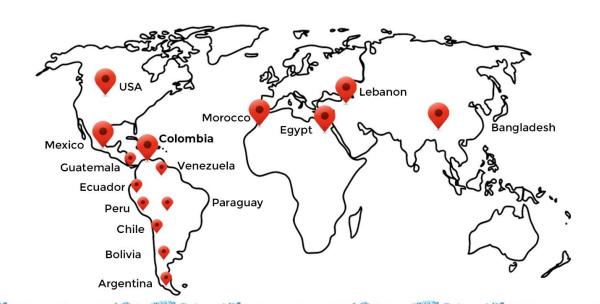

We export our denim to 15+ countries worldwide, like Colombia, Mexico, Egypt, Chile, Venezuela, Paraguay, Guatemala, Peru, Ecuador, Lebanon, Bangladesh, Argentina, Bolivia, Morocco, and USA.