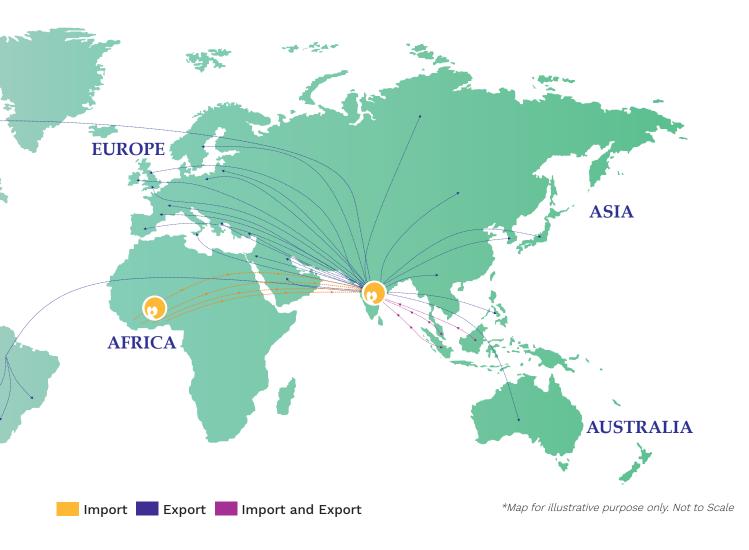

# Geographical Footprints

Manorama is a global player catering to most of the world markets, providing customised solutions for application of specialty fats and butters. The Company exports to various countries globally and sources nuts and seeds from West African countries