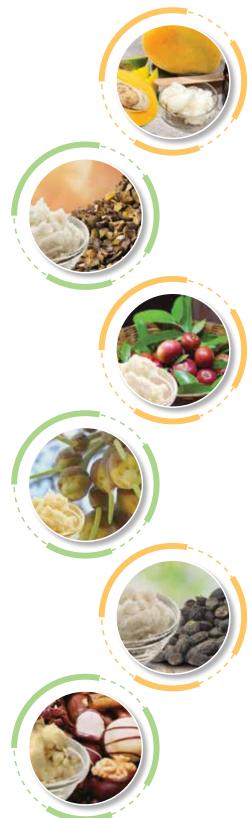

We are engaged in manufacturing, processing and export of specialty fats and butters. All these are made primarily from natural resources such as sal seeds, mango kernel, shea nuts, kokum seeds and mowrah seeds, sourced from the forests of India and Africa. We are also engaged in production of several value-added customised products that are used as ingredients in CBE, exotic and specialty fats and butters for usage in food, chocolate, confectionary and cosmetic industries.