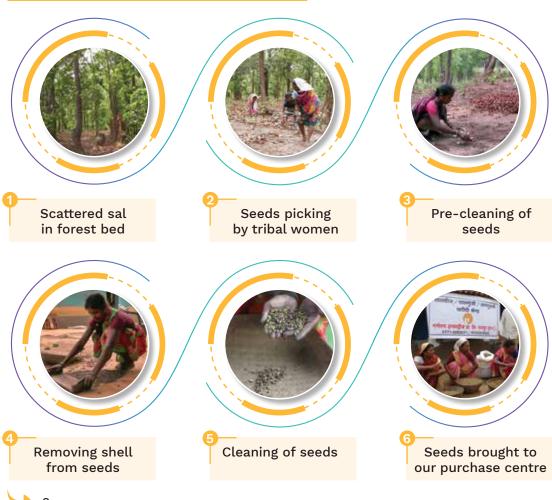

e made primarily from natural resources such as sal seeds, mango kernel, shea nuts, kokum seeds and mowrah seeds, sourced from the forests of India and Africa. We are also engaged in production of several value-added customised products that are used as ingredients in CBE, exotic and specialty fats and butters for usage in food, chocolate, confectionary and cosmetic industries.

Tree-borne and plant-based resources are viable for a better tomorrow, as they ripen and bear fruit every year, apart from helping maintain the ecological balance. They not only drive consumer value due to their superior quality, but also support the cause for environmental conservation. At Manorama, we undertake various reforestation programmes to promote environmental balance.

#### Procurement Process in India