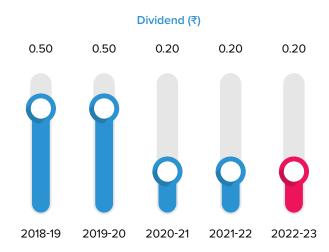

#### Investor Information

Market Capitalisation as on March 31,2023 : ₹ 175.9 crore

CIN : L25111MH1988PLCO48925

BSE Code : 540078
Bloomberg Code : MITSU:IN

Dividend Declared : ₹ 0.20/- per equity share

AGM Date : September 14, 2023