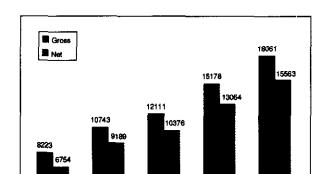

<sup>#</sup> Recommended by Board of Directors.

<sup>\*</sup> On post Bonus Equity

MUNJAL SHOWA LIMITED Sales (Rs. In Lacs)

1996-97

1994-95

1995-96

MUNJAL SHOWA LIMITED
Application of Funds (Rs. in Lacs)

### YEARLY FINANCIAL RESULTS AT A GLANCE

(Rs.in lacs)

|          |                                                                                                            |                                                                                                                                                                                                                   |                                                                                                                                                                                                                                                                                                                                                                                                                                                                                                                                                                                                                                                                                           |                                                                                                                                                                                                                                                                                                                                                                                                                                                                                                                                                                                                                                                                                                                                                                                                                                                                                                                  | (Hs.in lacs)                                                                                                                                                                                                                                                                                                                                                                                                                                                                                                                                                                                                                                                                                                                                                                                                                                                                                                                                                                                                                                          |
|----------|------------------------------------------------------------------------------------------------------------|-------------------------------------------------------------------------------------------------------------------------------------------------------------------------------------------------------------------|-------------------------------------------------------------------------------------------------------------------------------------------------------------------------------------------------------------------------------------------------------------------------------------------------------------------------------------------------------------------------------------------------------------------------------------------------------------------------------------------------------------------------------------------------------------------------------------------------------------------------------------------------------------------------------------------|------------------------------------------------------------------------------------------------------------------------------------------------------------------------------------------------------------------------------------------------------------------------------------------------------------------------------------------------------------------------------------------------------------------------------------------------------------------------------------------------------------------------------------------------------------------------------------------------------------------------------------------------------------------------------------------------------------------------------------------------------------------------------------------------------------------------------------------------------------------------------------------------------------------|-------------------------------------------------------------------------------------------------------------------------------------------------------------------------------------------------------------------------------------------------------------------------------------------------------------------------------------------------------------------------------------------------------------------------------------------------------------------------------------------------------------------------------------------------------------------------------------------------------------------------------------------------------------------------------------------------------------------------------------------------------------------------------------------------------------------------------------------------------------------------------------------------------------------------------------------------------------------------------------------------------------------------------------------------------|
| March'99 | March'98                                                                                                   | March'97                                                                                                                                                                                                          | March'96                                                                                                                                                                                                                                                                                                                                                                                                                                                                                                                                                                                                                                                                                  | March'95                                                                                                                                                                                                                                                                                                                                                                                                                                                                                                                                                                                                                                                                                                                                                                                                                                                                                                         | March'94                                                                                                                                                                                                                                                                                                                                                                                                                                                                                                                                                                                                                                                                                                                                                                                                                                                                                                                                                                                                                                              |
| 799.92   | 399.97                                                                                                     | 399.97                                                                                                                                                                                                            | 399.97                                                                                                                                                                                                                                                                                                                                                                                                                                                                                                                                                                                                                                                                                    | 399.97                                                                                                                                                                                                                                                                                                                                                                                                                                                                                                                                                                                                                                                                                                                                                                                                                                                                                                           | 399.97                                                                                                                                                                                                                                                                                                                                                                                                                                                                                                                                                                                                                                                                                                                                                                                                                                                                                                                                                                                                                                                |
| 4693.41  | 4095.96                                                                                                    | 2885.39                                                                                                                                                                                                           | 2099.49                                                                                                                                                                                                                                                                                                                                                                                                                                                                                                                                                                                                                                                                                   | 1524.12                                                                                                                                                                                                                                                                                                                                                                                                                                                                                                                                                                                                                                                                                                                                                                                                                                                                                                          | 1116.02                                                                                                                                                                                                                                                                                                                                                                                                                                                                                                                                                                                                                                                                                                                                                                                                                                                                                                                                                                                                                                               |
| 5493.33  | 4495.94                                                                                                    | 3283.37                                                                                                                                                                                                           | 2499.46                                                                                                                                                                                                                                                                                                                                                                                                                                                                                                                                                                                                                                                                                   | 1924.09                                                                                                                                                                                                                                                                                                                                                                                                                                                                                                                                                                                                                                                                                                                                                                                                                                                                                                          | 1515.98                                                                                                                                                                                                                                                                                                                                                                                                                                                                                                                                                                                                                                                                                                                                                                                                                                                                                                                                                                                                                                               |
| 837.16   | 511.09                                                                                                     | 911.82                                                                                                                                                                                                            | 331.29                                                                                                                                                                                                                                                                                                                                                                                                                                                                                                                                                                                                                                                                                    | 179.99                                                                                                                                                                                                                                                                                                                                                                                                                                                                                                                                                                                                                                                                                                                                                                                                                                                                                                           | 673.92                                                                                                                                                                                                                                                                                                                                                                                                                                                                                                                                                                                                                                                                                                                                                                                                                                                                                                                                                                                                                                                |
| 6538.29  | 5236.50                                                                                                    | 4282.73                                                                                                                                                                                                           | 3482.13                                                                                                                                                                                                                                                                                                                                                                                                                                                                                                                                                                                                                                                                                   | 2393.16                                                                                                                                                                                                                                                                                                                                                                                                                                                                                                                                                                                                                                                                                                                                                                                                                                                                                                          | 2562.55                                                                                                                                                                                                                                                                                                                                                                                                                                                                                                                                                                                                                                                                                                                                                                                                                                                                                                                                                                                                                                               |
| 15562.67 | 13063.80                                                                                                   | 10376.17                                                                                                                                                                                                          | 9188.77                                                                                                                                                                                                                                                                                                                                                                                                                                                                                                                                                                                                                                                                                   | 6754.48                                                                                                                                                                                                                                                                                                                                                                                                                                                                                                                                                                                                                                                                                                                                                                                                                                                                                                          | 4720.59                                                                                                                                                                                                                                                                                                                                                                                                                                                                                                                                                                                                                                                                                                                                                                                                                                                                                                                                                                                                                                               |
| 19.13%   | 25.90%                                                                                                     | 12.92%                                                                                                                                                                                                            | 36.04%                                                                                                                                                                                                                                                                                                                                                                                                                                                                                                                                                                                                                                                                                    | 43.09%                                                                                                                                                                                                                                                                                                                                                                                                                                                                                                                                                                                                                                                                                                                                                                                                                                                                                                           | 27.13%                                                                                                                                                                                                                                                                                                                                                                                                                                                                                                                                                                                                                                                                                                                                                                                                                                                                                                                                                                                                                                                |
|          |                                                                                                            |                                                                                                                                                                                                                   |                                                                                                                                                                                                                                                                                                                                                                                                                                                                                                                                                                                                                                                                                           |                                                                                                                                                                                                                                                                                                                                                                                                                                                                                                                                                                                                                                                                                                                                                                                                                                                                                                                  |                                                                                                                                                                                                                                                                                                                                                                                                                                                                                                                                                                                                                                                                                                                                                                                                                                                                                                                                                                                                                                                       |
| 2080.76  | 2361.97                                                                                                    | 1783.61                                                                                                                                                                                                           | 1633.75                                                                                                                                                                                                                                                                                                                                                                                                                                                                                                                                                                                                                                                                                   | 1144.01                                                                                                                                                                                                                                                                                                                                                                                                                                                                                                                                                                                                                                                                                                                                                                                                                                                                                                          | 747.93                                                                                                                                                                                                                                                                                                                                                                                                                                                                                                                                                                                                                                                                                                                                                                                                                                                                                                                                                                                                                                                |
| 57.50    | 66.40                                                                                                      | 107.11                                                                                                                                                                                                            | 102,36                                                                                                                                                                                                                                                                                                                                                                                                                                                                                                                                                                                                                                                                                    | 162.56                                                                                                                                                                                                                                                                                                                                                                                                                                                                                                                                                                                                                                                                                                                                                                                                                                                                                                           | 252.51                                                                                                                                                                                                                                                                                                                                                                                                                                                                                                                                                                                                                                                                                                                                                                                                                                                                                                                                                                                                                                                |
| 299.79   | 287.93                                                                                                     | 271.08                                                                                                                                                                                                            | 332.27                                                                                                                                                                                                                                                                                                                                                                                                                                                                                                                                                                                                                                                                                    | 181.25                                                                                                                                                                                                                                                                                                                                                                                                                                                                                                                                                                                                                                                                                                                                                                                                                                                                                                           | 165.14                                                                                                                                                                                                                                                                                                                                                                                                                                                                                                                                                                                                                                                                                                                                                                                                                                                                                                                                                                                                                                                |
| 1723.47  | 2007.64                                                                                                    | 1405.42                                                                                                                                                                                                           | 1199.12                                                                                                                                                                                                                                                                                                                                                                                                                                                                                                                                                                                                                                                                                   | 808.20                                                                                                                                                                                                                                                                                                                                                                                                                                                                                                                                                                                                                                                                                                                                                                                                                                                                                                           | 330.28                                                                                                                                                                                                                                                                                                                                                                                                                                                                                                                                                                                                                                                                                                                                                                                                                                                                                                                                                                                                                                                |
| 1210.25  | 1366.55                                                                                                    | 915.89                                                                                                                                                                                                            | 687.35                                                                                                                                                                                                                                                                                                                                                                                                                                                                                                                                                                                                                                                                                    | 5 <mark>08</mark> .10                                                                                                                                                                                                                                                                                                                                                                                                                                                                                                                                                                                                                                                                                                                                                                                                                                                                                            | 235.75                                                                                                                                                                                                                                                                                                                                                                                                                                                                                                                                                                                                                                                                                                                                                                                                                                                                                                                                                                                                                                                |
| *15.13   | 34.17                                                                                                      | 22.90                                                                                                                                                                                                             | 17.18                                                                                                                                                                                                                                                                                                                                                                                                                                                                                                                                                                                                                                                                                     | 12.70                                                                                                                                                                                                                                                                                                                                                                                                                                                                                                                                                                                                                                                                                                                                                                                                                                                                                                            | 5.89                                                                                                                                                                                                                                                                                                                                                                                                                                                                                                                                                                                                                                                                                                                                                                                                                                                                                                                                                                                                                                                  |
| * 68.68  | 112.41                                                                                                     | 82.10                                                                                                                                                                                                             | 62.49                                                                                                                                                                                                                                                                                                                                                                                                                                                                                                                                                                                                                                                                                     | 48.10                                                                                                                                                                                                                                                                                                                                                                                                                                                                                                                                                                                                                                                                                                                                                                                                                                                                                                            | 36.66                                                                                                                                                                                                                                                                                                                                                                                                                                                                                                                                                                                                                                                                                                                                                                                                                                                                                                                                                                                                                                                 |
| # 35.00% | 35.00%                                                                                                     | 30.00%                                                                                                                                                                                                            | 28.00%                                                                                                                                                                                                                                                                                                                                                                                                                                                                                                                                                                                                                                                                                    | 25.00%                                                                                                                                                                                                                                                                                                                                                                                                                                                                                                                                                                                                                                                                                                                                                                                                                                                                                                           | 20.00%                                                                                                                                                                                                                                                                                                                                                                                                                                                                                                                                                                                                                                                                                                                                                                                                                                                                                                                                                                                                                                                |
|          | 799.92 4693.41 5493.33 837.16 6538.29 15562.67 19.13% 2080.76 57.50 299.79 1723.47 1210.25 * 15.13 * 68.68 | 799.92 399.97 4693.41 4095.96 5493.33 4495.94 837.16 511.09 6538.29 5236.50 15562.67 13063.80 19.13% 25.90%  2080.76 2361.97 57.50 66.40 299.79 287.93 1723.47 2007.64 1210.25 1366.55 *15.13 34.17 *68.68 112.41 | 799.92         399.97         399.97           4693.41         4095.96         2885.39           5493.33         4495.94         3283.37           837.16         511.09         911.82           6538.29         5236.50         4282.73           15562.67         13063.80         10376.17           19.13%         25.90%         12.92%           2080.76         2361.97         1783.61           57.50         66.40         107.11           299.79         287.93         271.08           1723.47         2007.64         1405.42           1210.25         1366.55         915.89           *15.13         34.17         22.90           *68.68         112.41         82.10 | 799.92         399.97         399.97         399.97           4693.41         4095.96         2885.39         2099.49           5493.33         4495.94         3283.37         2499.46           837.16         511.09         911.82         331.29           6538.29         5236.50         4282.73         3482.13           15562.67         13063.80         10376.17         9188.77           19.13%         25.90%         12.92%         36.04%           2080.76         2361.97         1783.61         1633.75           57.50         66.40         107.11         102.36           299.79         287.93         271.08         332.27           1723.47         2007.64         1405.42         1199.12           12.10.25         1366.55         915.89         687.35           *15.13         34.17         22.90         17.18           *68.68         112.41         82.10         62.49 | 799.92         399.97         399.97         399.97         399.97           4693.41         4095.96         2885.39         2099.49         1524.12           5493.33         4495.94         3283.37         2499.46         1924.09           837.16         511.09         911.82         331.29         179.99           6538.29         5236.50         4282.73         3482.13         2393.16           15562.67         13063.80         10376.17         9188.77         6754.48           19.13%         25.90%         12.92%         36.04%         43.09%           2080.76         2361.97         1783.61         1633.75         1144.01           57.50         66.40         107.11         102.36         162.56           299.79         287.93         271.08         332.27         181.25           1723.47         2007.64         1405.42         1199.12         808.20           *15.13         34.17         22.90         17.18         12.70           *68.68         112.41         82.10         62.49         48.10 |