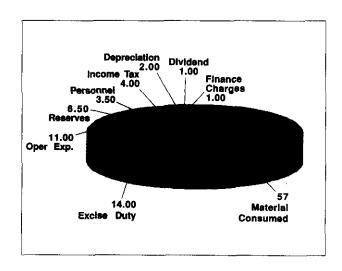

## MUNJAL SHOWA LIMITED Contribution of Exchequer (Rs. In Lacs)

MUNJAL SHOWA LIMITED
Borrowings & Net Worth (Rs. in Lacs)

MUNJAL SHOWA LIMITED Distribution of Revenue (1997-98)

MUNJAL SHOWA LIMITED
Distribution of Revenue (1998-99)