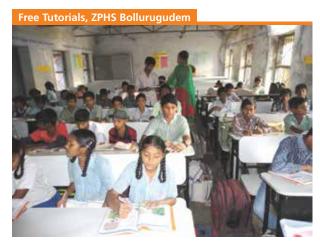

Children of daily wage earners and other economically weaker sections study in government schools. To improve the academic performance of such students and encourage them to continue studies, **free tutorials** are organised by the Company, in government schools.

| Free Tutorials          |       | Impact                               |
|-------------------------|-------|--------------------------------------|
| No. of schools          | 20    | Improved grades from                 |
| No. of students covered | 1,000 | C&D to A&B after attending tutorials |