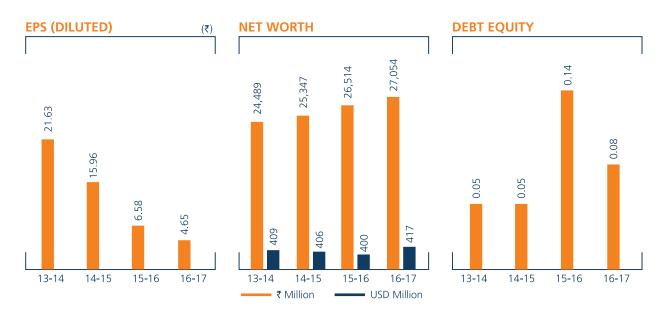

# **Financial Performance**

## **USD/INR-Exchange Rate**

| 2013-14 | 2014-15 | 2015-16 | 2016-17 |
|---------|---------|---------|---------|
| 59.91   | 62.49   | 66.25   | 64.85   |