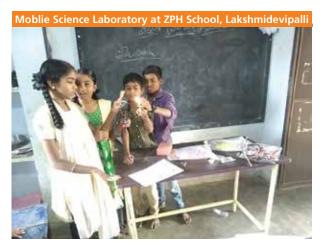

Learning through experiments is essential for effective understanding of science subjects but most of the government high schools lack proper laboratory facilities. To fill this gap, the Company has taken up an initiative called "Nava Bharat Vignana Dayini" under which a mobile science laboratory visits various government schools and encourages students to carry out scientific experiments by themselves.

| Nava Bharat Vignana Dayini |       | Impact                                                            |
|----------------------------|-------|-------------------------------------------------------------------|
| No. of schools visited     |       | Enriched practical                                                |
| No. of students benefitted | 6,000 | scientific knowledge of<br>students in government<br>high schools |