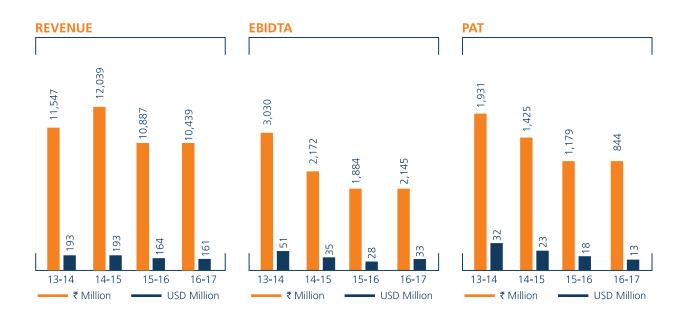

# **Financial Performance**

## **USD/INR-Exchange Rate**

| 2013-14 | 2014-15 | 2015-16 | 2016-17 |
|---------|---------|---------|---------|
| 59.91   | 62.49   | 66.25   | 64.85   |