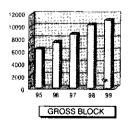

# FINANCIAL HIGHLIGHTS 1994-95 TO 1998-99

| ,,,,_,,,,,,,,,,,,,,,,,,,,,,,,,,,,,,,,,, |                                                                                                                                                                                                              |                                                                                                                                                                                                                                                                                                     |                                                                                                                                                                                                                                                                                  | Rs.in lacs                                                                                                                                                                                                                                                                                                                                                                                                                                                                                                                                                                                                                                                                                                                                                                                                                                                                                                                                                                                                                                                                                                                     |  |
|-----------------------------------------|--------------------------------------------------------------------------------------------------------------------------------------------------------------------------------------------------------------|-----------------------------------------------------------------------------------------------------------------------------------------------------------------------------------------------------------------------------------------------------------------------------------------------------|----------------------------------------------------------------------------------------------------------------------------------------------------------------------------------------------------------------------------------------------------------------------------------|--------------------------------------------------------------------------------------------------------------------------------------------------------------------------------------------------------------------------------------------------------------------------------------------------------------------------------------------------------------------------------------------------------------------------------------------------------------------------------------------------------------------------------------------------------------------------------------------------------------------------------------------------------------------------------------------------------------------------------------------------------------------------------------------------------------------------------------------------------------------------------------------------------------------------------------------------------------------------------------------------------------------------------------------------------------------------------------------------------------------------------|--|
| 1995                                    | 1996                                                                                                                                                                                                         | 1997                                                                                                                                                                                                                                                                                                | 1998                                                                                                                                                                                                                                                                             | 1999                                                                                                                                                                                                                                                                                                                                                                                                                                                                                                                                                                                                                                                                                                                                                                                                                                                                                                                                                                                                                                                                                                                           |  |
|                                         |                                                                                                                                                                                                              |                                                                                                                                                                                                                                                                                                     |                                                                                                                                                                                                                                                                                  |                                                                                                                                                                                                                                                                                                                                                                                                                                                                                                                                                                                                                                                                                                                                                                                                                                                                                                                                                                                                                                                                                                                                |  |
| 7106.38                                 | 9290.04                                                                                                                                                                                                      | 11510.42                                                                                                                                                                                                                                                                                            | 10440.80                                                                                                                                                                                                                                                                         | 10069.56                                                                                                                                                                                                                                                                                                                                                                                                                                                                                                                                                                                                                                                                                                                                                                                                                                                                                                                                                                                                                                                                                                                       |  |
| 1602.19                                 | 2384.90                                                                                                                                                                                                      | 3470.34                                                                                                                                                                                                                                                                                             | 2375.38                                                                                                                                                                                                                                                                          | 1683.77                                                                                                                                                                                                                                                                                                                                                                                                                                                                                                                                                                                                                                                                                                                                                                                                                                                                                                                                                                                                                                                                                                                        |  |
| 403.11                                  | 418.55                                                                                                                                                                                                       | 490.54                                                                                                                                                                                                                                                                                              | 629.39                                                                                                                                                                                                                                                                           | 716.93                                                                                                                                                                                                                                                                                                                                                                                                                                                                                                                                                                                                                                                                                                                                                                                                                                                                                                                                                                                                                                                                                                                         |  |
| 97.12                                   | 4.56                                                                                                                                                                                                         | -                                                                                                                                                                                                                                                                                                   | -                                                                                                                                                                                                                                                                                | -                                                                                                                                                                                                                                                                                                                                                                                                                                                                                                                                                                                                                                                                                                                                                                                                                                                                                                                                                                                                                                                                                                                              |  |
| 1101.96                                 | 1961.79                                                                                                                                                                                                      | 2979.80                                                                                                                                                                                                                                                                                             | 1745.99                                                                                                                                                                                                                                                                          | 966.84                                                                                                                                                                                                                                                                                                                                                                                                                                                                                                                                                                                                                                                                                                                                                                                                                                                                                                                                                                                                                                                                                                                         |  |
| 440.00                                  | 755.00                                                                                                                                                                                                       | 1085.00                                                                                                                                                                                                                                                                                             | 570.00                                                                                                                                                                                                                                                                           | 200.00                                                                                                                                                                                                                                                                                                                                                                                                                                                                                                                                                                                                                                                                                                                                                                                                                                                                                                                                                                                                                                                                                                                         |  |
| 661.96                                  | 1206.79                                                                                                                                                                                                      | 1894.80                                                                                                                                                                                                                                                                                             | 1175.99                                                                                                                                                                                                                                                                          | 766.84                                                                                                                                                                                                                                                                                                                                                                                                                                                                                                                                                                                                                                                                                                                                                                                                                                                                                                                                                                                                                                                                                                                         |  |
| 560.92                                  | 916.03                                                                                                                                                                                                       | 1434.41                                                                                                                                                                                                                                                                                             | 749.53                                                                                                                                                                                                                                                                           | 336.50                                                                                                                                                                                                                                                                                                                                                                                                                                                                                                                                                                                                                                                                                                                                                                                                                                                                                                                                                                                                                                                                                                                         |  |
| 101.04                                  | 290.76                                                                                                                                                                                                       | 436.16                                                                                                                                                                                                                                                                                              | 387.69                                                                                                                                                                                                                                                                           | 387.69                                                                                                                                                                                                                                                                                                                                                                                                                                                                                                                                                                                                                                                                                                                                                                                                                                                                                                                                                                                                                                                                                                                         |  |
| -                                       | -                                                                                                                                                                                                            | 24.23                                                                                                                                                                                                                                                                                               | 38.77                                                                                                                                                                                                                                                                            | 42.65                                                                                                                                                                                                                                                                                                                                                                                                                                                                                                                                                                                                                                                                                                                                                                                                                                                                                                                                                                                                                                                                                                                          |  |
| 7.86                                    | 12.45                                                                                                                                                                                                        | 19.55                                                                                                                                                                                                                                                                                               | 12.13                                                                                                                                                                                                                                                                            | 7.91                                                                                                                                                                                                                                                                                                                                                                                                                                                                                                                                                                                                                                                                                                                                                                                                                                                                                                                                                                                                                                                                                                                           |  |
| 12.00                                   | 30.00                                                                                                                                                                                                        | 45.00                                                                                                                                                                                                                                                                                               | 40.00                                                                                                                                                                                                                                                                            | 40.00                                                                                                                                                                                                                                                                                                                                                                                                                                                                                                                                                                                                                                                                                                                                                                                                                                                                                                                                                                                                                                                                                                                          |  |
|                                         |                                                                                                                                                                                                              |                                                                                                                                                                                                                                                                                                     |                                                                                                                                                                                                                                                                                  |                                                                                                                                                                                                                                                                                                                                                                                                                                                                                                                                                                                                                                                                                                                                                                                                                                                                                                                                                                                                                                                                                                                                |  |
|                                         |                                                                                                                                                                                                              |                                                                                                                                                                                                                                                                                                     |                                                                                                                                                                                                                                                                                  |                                                                                                                                                                                                                                                                                                                                                                                                                                                                                                                                                                                                                                                                                                                                                                                                                                                                                                                                                                                                                                                                                                                                |  |
| 2461.96                                 | 4908.89                                                                                                                                                                                                      | 6343.30                                                                                                                                                                                                                                                                                             | 7092.83                                                                                                                                                                                                                                                                          | 7429.33                                                                                                                                                                                                                                                                                                                                                                                                                                                                                                                                                                                                                                                                                                                                                                                                                                                                                                                                                                                                                                                                                                                        |  |
| 1526.40                                 | ion.c                                                                                                                                                                                                        | om-                                                                                                                                                                                                                                                                                                 |                                                                                                                                                                                                                                                                                  | _                                                                                                                                                                                                                                                                                                                                                                                                                                                                                                                                                                                                                                                                                                                                                                                                                                                                                                                                                                                                                                                                                                                              |  |
| 3507.00                                 | 2621.74                                                                                                                                                                                                      | 3100.84                                                                                                                                                                                                                                                                                             | 4029.50                                                                                                                                                                                                                                                                          | 3480.78                                                                                                                                                                                                                                                                                                                                                                                                                                                                                                                                                                                                                                                                                                                                                                                                                                                                                                                                                                                                                                                                                                                        |  |
| 7495.36                                 | 7530.63                                                                                                                                                                                                      | 9444.14                                                                                                                                                                                                                                                                                             | 11122.33                                                                                                                                                                                                                                                                         | 10910.11                                                                                                                                                                                                                                                                                                                                                                                                                                                                                                                                                                                                                                                                                                                                                                                                                                                                                                                                                                                                                                                                                                                       |  |
|                                         | · · · · · · · · · · · · · · · · · · ·                                                                                                                                                                        |                                                                                                                                                                                                                                                                                                     |                                                                                                                                                                                                                                                                                  |                                                                                                                                                                                                                                                                                                                                                                                                                                                                                                                                                                                                                                                                                                                                                                                                                                                                                                                                                                                                                                                                                                                                |  |
| 6358.54                                 | 7428.40                                                                                                                                                                                                      | 8780.62                                                                                                                                                                                                                                                                                             | 10331.14                                                                                                                                                                                                                                                                         | 11109.54                                                                                                                                                                                                                                                                                                                                                                                                                                                                                                                                                                                                                                                                                                                                                                                                                                                                                                                                                                                                                                                                                                                       |  |
| 3133.13                                 | 3547.66                                                                                                                                                                                                      | 4030.70                                                                                                                                                                                                                                                                                             | 4657.22                                                                                                                                                                                                                                                                          | 5370.94                                                                                                                                                                                                                                                                                                                                                                                                                                                                                                                                                                                                                                                                                                                                                                                                                                                                                                                                                                                                                                                                                                                        |  |
| 3225.41                                 | 3880.74                                                                                                                                                                                                      | 4749.92                                                                                                                                                                                                                                                                                             | 5673.92                                                                                                                                                                                                                                                                          | 5738.60                                                                                                                                                                                                                                                                                                                                                                                                                                                                                                                                                                                                                                                                                                                                                                                                                                                                                                                                                                                                                                                                                                                        |  |
| 161.64                                  | 216.13                                                                                                                                                                                                       | 216.13                                                                                                                                                                                                                                                                                              | 371.63                                                                                                                                                                                                                                                                           | 371.63                                                                                                                                                                                                                                                                                                                                                                                                                                                                                                                                                                                                                                                                                                                                                                                                                                                                                                                                                                                                                                                                                                                         |  |
| 4023.69*                                | 3333.12                                                                                                                                                                                                      | 4399.29                                                                                                                                                                                                                                                                                             | 5017.68                                                                                                                                                                                                                                                                          | 4642.13                                                                                                                                                                                                                                                                                                                                                                                                                                                                                                                                                                                                                                                                                                                                                                                                                                                                                                                                                                                                                                                                                                                        |  |
| 84.62                                   | 100.64                                                                                                                                                                                                       | 78.80                                                                                                                                                                                                                                                                                               | 59.10                                                                                                                                                                                                                                                                            | 157.75                                                                                                                                                                                                                                                                                                                                                                                                                                                                                                                                                                                                                                                                                                                                                                                                                                                                                                                                                                                                                                                                                                                         |  |
|                                         |                                                                                                                                                                                                              |                                                                                                                                                                                                                                                                                                     |                                                                                                                                                                                                                                                                                  |                                                                                                                                                                                                                                                                                                                                                                                                                                                                                                                                                                                                                                                                                                                                                                                                                                                                                                                                                                                                                                                                                                                                |  |
|                                         | 7106.38<br>1602.19<br>403.11<br>97.12<br>1101.96<br>440.00<br>661.96<br>560.92<br>101.04<br>7.86<br>12.00<br>2461.96<br>1526.40<br>3507.00<br>7495.36<br>6358.54<br>3133.13<br>3225.41<br>161.64<br>4023.69* | 7106.38 9290.04 1602.19 2384.90 403.11 418.55 97.12 4.56 1101.96 1961.79 440.00 755.00 661.96 1206.79 560.92 916.03 101.04 290.76  7.86 12.45 12.00 30.00  2461.96 4908.89 1526.40 3507.00 2621.74  7495.36 7530.63  6358.54 7428.40 3133.13 3547.66 3225.41 3880.74 161.64 216.13 4023.69* 3333.12 | 7106.38 9290.04 11510.42 1602.19 2384.90 3470.34 403.11 418.55 490.54 97.12 4.56 - 1101.96 1961.79 2979.80 440.00 755.00 1085.00 661.96 1206.79 1894.80 560.92 916.03 1434.41 101.04 290.76 436.16 - 24.23 7.86 12.45 19.55 12.00 30.00 45.00  2461.96 4908.89 6343.30 1526.40 - | 1995         1996         1997         1998           7106.38         9290.04         11510.42         10440.80           1602.19         2384.90         3470.34         2375.38           403.11         418.55         490.54         629.39           97.12         4.56         -         -           1101.96         1961.79         2979.80         1745.99           440.00         755.00         1085.00         570.00           661.96         1206.79         1894.80         1175.99           560.92         916.03         1434.41         749.53           101.04         290.76         436.16         387.69           -         -         24.23         38.77           7.86         12.45         19.55         12.13           12.00         30.00         45.00         40.00           2461.96         4908.89         6343.30         7092.83           1526.40         -         -         -           3507.00         2621.74         3100.84         4029.50           7495.36         7530.63         9444.14         11122.33           6358.54         7428.40         8780.62         10331.14 |  |