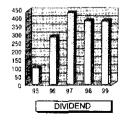

## 2. Dividend

Dividend @ 40% is being recommended by the Directors, payable to those shareholders appearing in the Company's registers as on 30th July, 1999.