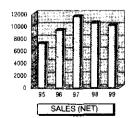

## 3. Operations

Sales for the year ended 31st March, 1999 were Rs.10070 lacs as against Rs.10440 lacs in the previous year, a fall of 3.5% compared to the previous year.

The continuing slow down in the economy has affected offtakes from all OE manufacturers in user industries. The growth in the replacement market has partially offset the drop in OEM business. Price competition among auto OEMs led to price reductions for the second consecutive year.