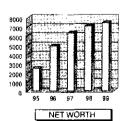

# FINANCIAL HIGHLIGHTS 1994-95 TO 1998-99

| ,,,,_,,,,,,,,,,,,,,,,,,,,,,,,,,,,,,,,,, |                                                                                                                                                                                                              |                                                                                                                                                                                                                                                                                                     |                                                                                                                                                                                                                                                                                  | Rs.in lacs                                                                                                                                                                                                                                                                                                                                                                                                                                                                                                                                                                                                                                                                                                                                                                                                                                                                                                                                                                                                                                                                                                                     |  |
|-----------------------------------------|--------------------------------------------------------------------------------------------------------------------------------------------------------------------------------------------------------------|-----------------------------------------------------------------------------------------------------------------------------------------------------------------------------------------------------------------------------------------------------------------------------------------------------|----------------------------------------------------------------------------------------------------------------------------------------------------------------------------------------------------------------------------------------------------------------------------------|--------------------------------------------------------------------------------------------------------------------------------------------------------------------------------------------------------------------------------------------------------------------------------------------------------------------------------------------------------------------------------------------------------------------------------------------------------------------------------------------------------------------------------------------------------------------------------------------------------------------------------------------------------------------------------------------------------------------------------------------------------------------------------------------------------------------------------------------------------------------------------------------------------------------------------------------------------------------------------------------------------------------------------------------------------------------------------------------------------------------------------|--|
| 1995                                    | 1996                                                                                                                                                                                                         | 1997                                                                                                                                                                                                                                                                                                | 1998                                                                                                                                                                                                                                                                             | 1999                                                                                                                                                                                                                                                                                                                                                                                                                                                                                                                                                                                                                                                                                                                                                                                                                                                                                                                                                                                                                                                                                                                           |  |
|                                         |                                                                                                                                                                                                              |                                                                                                                                                                                                                                                                                                     |                                                                                                                                                                                                                                                                                  |                                                                                                                                                                                                                                                                                                                                                                                                                                                                                                                                                                                                                                                                                                                                                                                                                                                                                                                                                                                                                                                                                                                                |  |
| 7106.38                                 | 9290.04                                                                                                                                                                                                      | 11510.42                                                                                                                                                                                                                                                                                            | 10440.80                                                                                                                                                                                                                                                                         | 10069.56                                                                                                                                                                                                                                                                                                                                                                                                                                                                                                                                                                                                                                                                                                                                                                                                                                                                                                                                                                                                                                                                                                                       |  |
| 1602.19                                 | 2384.90                                                                                                                                                                                                      | 3470.34                                                                                                                                                                                                                                                                                             | 2375.38                                                                                                                                                                                                                                                                          | 1683.77                                                                                                                                                                                                                                                                                                                                                                                                                                                                                                                                                                                                                                                                                                                                                                                                                                                                                                                                                                                                                                                                                                                        |  |
| 403.11                                  | 418.55                                                                                                                                                                                                       | 490.54                                                                                                                                                                                                                                                                                              | 629.39                                                                                                                                                                                                                                                                           | 716.93                                                                                                                                                                                                                                                                                                                                                                                                                                                                                                                                                                                                                                                                                                                                                                                                                                                                                                                                                                                                                                                                                                                         |  |
| 97.12                                   | 4.56                                                                                                                                                                                                         | -                                                                                                                                                                                                                                                                                                   | -                                                                                                                                                                                                                                                                                | -                                                                                                                                                                                                                                                                                                                                                                                                                                                                                                                                                                                                                                                                                                                                                                                                                                                                                                                                                                                                                                                                                                                              |  |
| 1101.96                                 | 1961.79                                                                                                                                                                                                      | 2979.80                                                                                                                                                                                                                                                                                             | 1745.99                                                                                                                                                                                                                                                                          | 966.84                                                                                                                                                                                                                                                                                                                                                                                                                                                                                                                                                                                                                                                                                                                                                                                                                                                                                                                                                                                                                                                                                                                         |  |
| 440.00                                  | 755.00                                                                                                                                                                                                       | 1085.00                                                                                                                                                                                                                                                                                             | 570.00                                                                                                                                                                                                                                                                           | 200.00                                                                                                                                                                                                                                                                                                                                                                                                                                                                                                                                                                                                                                                                                                                                                                                                                                                                                                                                                                                                                                                                                                                         |  |
| 661.96                                  | 1206.79                                                                                                                                                                                                      | 1894.80                                                                                                                                                                                                                                                                                             | 1175.99                                                                                                                                                                                                                                                                          | 766.84                                                                                                                                                                                                                                                                                                                                                                                                                                                                                                                                                                                                                                                                                                                                                                                                                                                                                                                                                                                                                                                                                                                         |  |
| 560.92                                  | 916.03                                                                                                                                                                                                       | 1434.41                                                                                                                                                                                                                                                                                             | 749.53                                                                                                                                                                                                                                                                           | 336.50                                                                                                                                                                                                                                                                                                                                                                                                                                                                                                                                                                                                                                                                                                                                                                                                                                                                                                                                                                                                                                                                                                                         |  |
| 101.04                                  | 290.76                                                                                                                                                                                                       | 436.16                                                                                                                                                                                                                                                                                              | 387.69                                                                                                                                                                                                                                                                           | 387.69                                                                                                                                                                                                                                                                                                                                                                                                                                                                                                                                                                                                                                                                                                                                                                                                                                                                                                                                                                                                                                                                                                                         |  |
| -                                       | -                                                                                                                                                                                                            | 24.23                                                                                                                                                                                                                                                                                               | 38.77                                                                                                                                                                                                                                                                            | 42.65                                                                                                                                                                                                                                                                                                                                                                                                                                                                                                                                                                                                                                                                                                                                                                                                                                                                                                                                                                                                                                                                                                                          |  |
| 7.86                                    | 12.45                                                                                                                                                                                                        | 19.55                                                                                                                                                                                                                                                                                               | 12.13                                                                                                                                                                                                                                                                            | 7.91                                                                                                                                                                                                                                                                                                                                                                                                                                                                                                                                                                                                                                                                                                                                                                                                                                                                                                                                                                                                                                                                                                                           |  |
| 12.00                                   | 30.00                                                                                                                                                                                                        | 45.00                                                                                                                                                                                                                                                                                               | 40.00                                                                                                                                                                                                                                                                            | 40.00                                                                                                                                                                                                                                                                                                                                                                                                                                                                                                                                                                                                                                                                                                                                                                                                                                                                                                                                                                                                                                                                                                                          |  |
|                                         |                                                                                                                                                                                                              |                                                                                                                                                                                                                                                                                                     |                                                                                                                                                                                                                                                                                  |                                                                                                                                                                                                                                                                                                                                                                                                                                                                                                                                                                                                                                                                                                                                                                                                                                                                                                                                                                                                                                                                                                                                |  |
|                                         |                                                                                                                                                                                                              |                                                                                                                                                                                                                                                                                                     |                                                                                                                                                                                                                                                                                  |                                                                                                                                                                                                                                                                                                                                                                                                                                                                                                                                                                                                                                                                                                                                                                                                                                                                                                                                                                                                                                                                                                                                |  |
| 2461.96                                 | 4908.89                                                                                                                                                                                                      | 6343.30                                                                                                                                                                                                                                                                                             | 7092.83                                                                                                                                                                                                                                                                          | 7429.33                                                                                                                                                                                                                                                                                                                                                                                                                                                                                                                                                                                                                                                                                                                                                                                                                                                                                                                                                                                                                                                                                                                        |  |
| 1526.40                                 | ion.c                                                                                                                                                                                                        | om-                                                                                                                                                                                                                                                                                                 |                                                                                                                                                                                                                                                                                  | _                                                                                                                                                                                                                                                                                                                                                                                                                                                                                                                                                                                                                                                                                                                                                                                                                                                                                                                                                                                                                                                                                                                              |  |
| 3507.00                                 | 2621.74                                                                                                                                                                                                      | 3100.84                                                                                                                                                                                                                                                                                             | 4029.50                                                                                                                                                                                                                                                                          | 3480.78                                                                                                                                                                                                                                                                                                                                                                                                                                                                                                                                                                                                                                                                                                                                                                                                                                                                                                                                                                                                                                                                                                                        |  |
| 7495.36                                 | 7530.63                                                                                                                                                                                                      | 9444.14                                                                                                                                                                                                                                                                                             | 11122.33                                                                                                                                                                                                                                                                         | 10910.11                                                                                                                                                                                                                                                                                                                                                                                                                                                                                                                                                                                                                                                                                                                                                                                                                                                                                                                                                                                                                                                                                                                       |  |
|                                         | · · · · · · · · · · · · · · · · · · ·                                                                                                                                                                        |                                                                                                                                                                                                                                                                                                     |                                                                                                                                                                                                                                                                                  |                                                                                                                                                                                                                                                                                                                                                                                                                                                                                                                                                                                                                                                                                                                                                                                                                                                                                                                                                                                                                                                                                                                                |  |
| 6358.54                                 | 7428.40                                                                                                                                                                                                      | 8780.62                                                                                                                                                                                                                                                                                             | 10331.14                                                                                                                                                                                                                                                                         | 11109.54                                                                                                                                                                                                                                                                                                                                                                                                                                                                                                                                                                                                                                                                                                                                                                                                                                                                                                                                                                                                                                                                                                                       |  |
| 3133.13                                 | 3547.66                                                                                                                                                                                                      | 4030.70                                                                                                                                                                                                                                                                                             | 4657.22                                                                                                                                                                                                                                                                          | 5370.94                                                                                                                                                                                                                                                                                                                                                                                                                                                                                                                                                                                                                                                                                                                                                                                                                                                                                                                                                                                                                                                                                                                        |  |
| 3225.41                                 | 3880.74                                                                                                                                                                                                      | 4749.92                                                                                                                                                                                                                                                                                             | 5673.92                                                                                                                                                                                                                                                                          | 5738.60                                                                                                                                                                                                                                                                                                                                                                                                                                                                                                                                                                                                                                                                                                                                                                                                                                                                                                                                                                                                                                                                                                                        |  |
| 161.64                                  | 216.13                                                                                                                                                                                                       | 216.13                                                                                                                                                                                                                                                                                              | 371.63                                                                                                                                                                                                                                                                           | 371.63                                                                                                                                                                                                                                                                                                                                                                                                                                                                                                                                                                                                                                                                                                                                                                                                                                                                                                                                                                                                                                                                                                                         |  |
| 4023.69*                                | 3333.12                                                                                                                                                                                                      | 4399.29                                                                                                                                                                                                                                                                                             | 5017.68                                                                                                                                                                                                                                                                          | 4642.13                                                                                                                                                                                                                                                                                                                                                                                                                                                                                                                                                                                                                                                                                                                                                                                                                                                                                                                                                                                                                                                                                                                        |  |
| 84.62                                   | 100.64                                                                                                                                                                                                       | 78.80                                                                                                                                                                                                                                                                                               | 59.10                                                                                                                                                                                                                                                                            | 157.75                                                                                                                                                                                                                                                                                                                                                                                                                                                                                                                                                                                                                                                                                                                                                                                                                                                                                                                                                                                                                                                                                                                         |  |
|                                         |                                                                                                                                                                                                              |                                                                                                                                                                                                                                                                                                     |                                                                                                                                                                                                                                                                                  |                                                                                                                                                                                                                                                                                                                                                                                                                                                                                                                                                                                                                                                                                                                                                                                                                                                                                                                                                                                                                                                                                                                                |  |
|                                         | 7106.38<br>1602.19<br>403.11<br>97.12<br>1101.96<br>440.00<br>661.96<br>560.92<br>101.04<br>7.86<br>12.00<br>2461.96<br>1526.40<br>3507.00<br>7495.36<br>6358.54<br>3133.13<br>3225.41<br>161.64<br>4023.69* | 7106.38 9290.04 1602.19 2384.90 403.11 418.55 97.12 4.56 1101.96 1961.79 440.00 755.00 661.96 1206.79 560.92 916.03 101.04 290.76  7.86 12.45 12.00 30.00  2461.96 4908.89 1526.40 3507.00 2621.74  7495.36 7530.63  6358.54 7428.40 3133.13 3547.66 3225.41 3880.74 161.64 216.13 4023.69* 3333.12 | 7106.38 9290.04 11510.42 1602.19 2384.90 3470.34 403.11 418.55 490.54 97.12 4.56 - 1101.96 1961.79 2979.80 440.00 755.00 1085.00 661.96 1206.79 1894.80 560.92 916.03 1434.41 101.04 290.76 436.16 - 24.23 7.86 12.45 19.55 12.00 30.00 45.00  2461.96 4908.89 6343.30 1526.40 - | 1995         1996         1997         1998           7106.38         9290.04         11510.42         10440.80           1602.19         2384.90         3470.34         2375.38           403.11         418.55         490.54         629.39           97.12         4.56         -         -           1101.96         1961.79         2979.80         1745.99           440.00         755.00         1085.00         570.00           661.96         1206.79         1894.80         1175.99           560.92         916.03         1434.41         749.53           101.04         290.76         436.16         387.69           -         -         24.23         38.77           7.86         12.45         19.55         12.13           12.00         30.00         45.00         40.00           2461.96         4908.89         6343.30         7092.83           1526.40         -         -         -           3507.00         2621.74         3100.84         4029.50           7495.36         7530.63         9444.14         11122.33           6358.54         7428.40         8780.62         10331.14 |  |