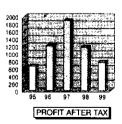

| 1. Financial results                                  | Year ended<br>31st March, 1999<br>Rs. lacs | Year ended<br>31st March, 1998<br>Rs.lacs |
|-------------------------------------------------------|--------------------------------------------|-------------------------------------------|
| Profit before providing for depreciation and taxation | 1683.77                                    | 2366.38                                   |
| Less: Depreciation Provision for taxation             | 716.93<br>200.00                           | 629.39<br>561.00                          |
| Profit after taxation                                 | 766.84                                     | 1175.99                                   |
| Add: Transfer from Investment Allowance Reserve       |                                            | 43.42                                     |
| Profit available for appropriation                    | 766.84                                     | 1219.41                                   |
| Appropriation:                                        |                                            | om                                        |
| Dividend : Final                                      | 387.69                                     | 387.69                                    |
| Tax on dividend                                       | 42.65                                      | 38.77                                     |
| General Reserve                                       | 336.50                                     | 792.95                                    |
|                                                       | 766.84                                     | 1219.41                                   |