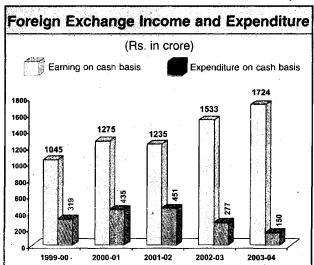

## 5 years performance at a glance - Financial

(Rs. in crore)

| SI. No.       | Pai | rticulars                               | 2003-04       | 2002-03   | 2001-02  | 2000-01     | 1999-00  |
|---------------|-----|-----------------------------------------|---------------|-----------|----------|-------------|----------|
| Α.            | Inc | ome Statement :                         |               |           |          |             |          |
|               | 1.  | Exports                                 | 1,717.27      | 1,500.65  | 1,205.32 | 1,314.20    | 1,031.64 |
|               | 2.  | Domestic Sales                          | 1,621.60      | 1,239.02  | 1,180.10 | 1,094.40    | 1,110.68 |
|               | 3.  | Gross Sales (1+2)                       | 3,338.87      | 2,739.67  | 2,385.42 | 2,408.60    | 2,142.32 |
|               | 4.  | Less : Excise Duty                      | 224.50        | 175.37    | 160.64   | 147.13      | 155.00   |
|               | 5.  | Net Sales (3-4)                         | 3,114.37      | 2,564.30  | 2,224.78 | 2,261.47    | 1,987.32 |
|               | 6.  | Other Income :                          |               | ,         |          | ,           |          |
|               | 7.  | Operating                               | 131.16        | 186.55    | 129.39   | 130.56      | 96.91    |
|               | 8.  | Non-operating                           | 69.61         | 44.05     | 21.83    | 29.42       | 31.28    |
| 11.4          | 9.  | Operating expenses                      | 1,712.70      | 1,577.66  | 1,420.42 | 1,185.45    | 1,088.08 |
|               |     | Operating Profit (5+7-9)                | 1,532.83      | 1,173.19  | 933.75   | 1,206.58    | 996.15   |
|               |     | Earning before interest, dep. &         |               | .,        |          |             |          |
|               |     | taxes (EBIDT) (10+8)                    | 1,602.44      | 1,217.24  | 955.58   | 1,236.00    | 1,027.43 |
|               | 12. | Interest & Financing charges            | 103.41        | 105.66    | 116.90   | 97.61       | 63.43    |
|               |     | Earning before dep. & taxes             |               |           |          |             |          |
|               |     | (EBDT) (11-12)                          | 1,499.03      | 1,111.58  | 838.68   | 1,138.39    | 964.00   |
|               | 14. | Depreciation and Amortisation           | 446.27        | 360.15    | 313.07   | 295.02      | 283.00   |
|               |     | Profit before Tax (PBT) (13-14)         | 1.052.76      | 751.43    | 525.61   | 843.37      |          |
|               |     | Provision for Tax                       | 315.39        | 230.51    | 116.26   | 187.54      | 169.47   |
|               |     | Net Profit (PAT) (15-16)                | 737.37        | 520.92    | 409.35   | 655.83      | 511.53   |
| В.            |     | ance Sheet :                            |               | 020.02    | 700.00   | 000.00      | 011.00   |
| <del></del> - |     | Equity Capital                          | 644.31        | 644.31    | 644.31   | 644.31      | 644.31   |
|               |     | Reserves & Surplus                      | 3,112.36      | 2,665.73  | 2,580.93 | 2,928.06    | 2,556.19 |
|               |     | Networth (18+19)                        | 3,756.67      | 3,310.04  | 3,225.24 | 3,572.37    | 3,200.50 |
|               |     | Loans Outstanding                       | 654.39        | 1,324.44  | 1,563.45 | 801.53      | 663.54   |
|               |     | Net Fixed Assets                        | 3,903.48      | 3,712.95  | 2,889.62 | 2,140.06    | 2,251.99 |
|               | _   | Net Current Assets                      | 126.23        | (5.10)    | 419.25   | 199.04      | 517.99   |
|               |     | Capital Employed (22+23)                | 4,029.71      | 3,707.85  | 3,308.87 | 2,339.10    | ∠,769.98 |
| C.            |     | ios:                                    | 1,020.7       | .0,707.00 | 0,000.07 | 2,000.10    | 2,700.00 |
|               |     | Operating Profit Margin (OPM)           |               |           | -        |             |          |
|               |     | (%) (10/5*100)                          | 49.22         | 45.75     | 41.97    | 53.35       | 50.13    |
|               | 26  | Net Profit Margin (%) (17/5*100)        | 23.68         | 20.31     | 18.40    | 29.00       | 25.74    |
|               |     | Return on Capital Employed              | 20.00         | 20.01     | 10.10    | 20.00       | 2011     |
|               |     | (ROCE) (%) (17/24*100)                  | 18.30         | 14.05     | 12.37    | 28.04       | 18.47    |
|               | 28  | Return on Networth (RONW)               | 10.00         | 14.00     | 12.01    | 20.04       | 10.77    |
|               |     | (%) (17/20*100)                         | 19.63         | 15.74     | 12.69    | 18.36       | 15.98    |
|               | 29  | Debt Equity (21/20)                     | 17.00         | 40.00     | 48.48    | 22.44       | 20.73    |
| D.            |     | ers:                                    |               | 10.00     | 10.70    | La Lac. 1 1 | 20:10    |
|               |     | Book value per share of Rs.10/-         |               |           | •        |             |          |
|               |     | each (in Rs.)                           | 58.31         | 51.37     | 50.06    | 55.44       | 49.67    |
|               | 31  | Earnings per share (in Rs.)             | 11.44         | 8.08      | 6.35     | 10.18       | 7.94     |
|               | 32. | - · · · · · · · · · · · · · · · · · · · | 40.00         | 60.00     | 40.00    | 40.00       | 20.00    |
|               | UZ, | Dividend deciated (70)                  | <b>→</b> 0.00 | 00.00     | ₩.00     | 40.00       | . 20.00  |