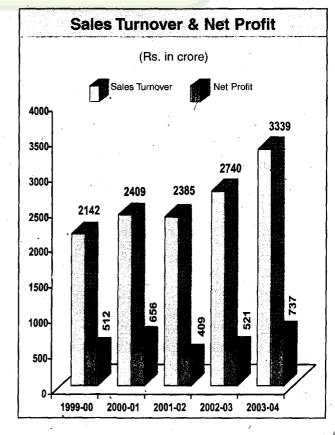

## 5 years performance at a glance - Financial

(Rs. in crore)

| SI. No.       | Pai | rticulars                               | 2003-04       | 2002-03   | 2001-02  | 2000-01     | 1999-00  |
|---------------|-----|-----------------------------------------|---------------|-----------|----------|-------------|----------|
| Α.            | Inc | ome Statement :                         |               |           |          |             |          |
|               | 1.  | Exports                                 | 1,717.27      | 1,500.65  | 1,205.32 | 1,314.20    | 1,031.64 |
|               | 2.  | Domestic Sales                          | 1,621.60      | 1,239.02  | 1,180.10 | 1,094.40    | 1,110.68 |
|               | 3.  | Gross Sales (1+2)                       | 3,338.87      | 2,739.67  | 2,385.42 | 2,408.60    | 2,142.32 |
|               | 4.  | Less : Excise Duty                      | 224.50        | 175.37    | 160.64   | 147.13      | 155.00   |
|               | 5.  | Net Sales (3-4)                         | 3,114.37      | 2,564.30  | 2,224.78 | 2,261.47    | 1,987.32 |
|               | 6.  | Other Income :                          |               | ,         |          | ,           |          |
|               | 7.  | Operating                               | 131.16        | 186.55    | 129.39   | 130.56      | 96.91    |
|               | 8.  | Non-operating                           | 69.61         | 44.05     | 21.83    | 29.42       | 31.28    |
| 11.4          | 9.  | Operating expenses                      | 1,712.70      | 1,577.66  | 1,420.42 | 1,185.45    | 1,088.08 |
|               |     | Operating Profit (5+7-9)                | 1,532.83      | 1,173.19  | 933.75   | 1,206.58    | 996.15   |
|               |     | Earning before interest, dep. &         |               | .,        |          |             |          |
|               |     | taxes (EBIDT) (10+8)                    | 1,602.44      | 1,217.24  | 955.58   | 1,236.00    | 1,027.43 |
|               | 12. | Interest & Financing charges            | 103.41        | 105.66    | 116.90   | 97.61       | 63.43    |
|               |     | Earning before dep. & taxes             |               |           |          |             |          |
|               |     | (EBDT) (11-12)                          | 1,499.03      | 1,111.58  | 838.68   | 1,138.39    | 964.00   |
|               | 14. | Depreciation and Amortisation           | 446.27        | 360.15    | 313.07   | 295.02      | 283.00   |
|               |     | Profit before Tax (PBT) (13-14)         | 1.052.76      | 751.43    | 525.61   | 843.37      |          |
|               |     | Provision for Tax                       | 315.39        | 230.51    | 116.26   | 187.54      | 169.47   |
|               |     | Net Profit (PAT) (15-16)                | 737.37        | 520.92    | 409.35   | 655.83      | 511.53   |
| В.            |     | ance Sheet :                            |               | 020.02    | 700.00   | 000.00      | 011.00   |
| <del></del> - |     | Equity Capital                          | 644.31        | 644.31    | 644.31   | 644.31      | 644.31   |
|               |     | Reserves & Surplus                      | 3,112.36      | 2,665.73  | 2,580.93 | 2,928.06    | 2,556.19 |
|               |     | Networth (18+19)                        | 3,756.67      | 3,310.04  | 3,225.24 | 3,572.37    | 3,200.50 |
|               |     | Loans Outstanding                       | 654.39        | 1,324.44  | 1,563.45 | 801.53      | 663.54   |
|               |     | Net Fixed Assets                        | 3,903.48      | 3,712.95  | 2,889.62 | 2,140.06    | 2,251.99 |
|               | _   | Net Current Assets                      | 126.23        | (5.10)    | 419.25   | 199.04      | 517.99   |
|               |     | Capital Employed (22+23)                | 4,029.71      | 3,707.85  | 3,308.87 | 2,339.10    | ∠,769.98 |
| C.            |     | ios:                                    | 1,020.7       | .0,707.00 | 0,000.07 | 2,000.10    | 2,700.00 |
|               |     | Operating Profit Margin (OPM)           |               |           | -        |             |          |
|               |     | (%) (10/5*100)                          | 49.22         | 45.75     | 41.97    | 53.35       | 50.13    |
|               | 26  | Net Profit Margin (%) (17/5*100)        | 23.68         | 20.31     | 18.40    | 29.00       | 25.74    |
|               |     | Return on Capital Employed              | 20.00         | 20.01     | 10.10    | 20.00       | 2011     |
|               |     | (ROCE) (%) (17/24*100)                  | 18.30         | 14.05     | 12.37    | 28.04       | 18.47    |
|               | 28  | Return on Networth (RONW)               | 10.00         | 14.00     | 12.01    | 20.04       | 10.77    |
|               |     | (%) (17/20*100)                         | 19.63         | 15.74     | 12.69    | 18.36       | 15.98    |
|               | 29  | Debt Equity (21/20)                     | 17.00         | 40.00     | 48.48    | 22.44       | 20.73    |
| D.            |     | ers:                                    |               | 10.00     | 10.70    | La Lac. 1 1 | 20:10    |
|               |     | Book value per share of Rs.10/-         |               |           | •        |             |          |
|               |     | each (in Rs.)                           | 58.31         | 51.37     | 50.06    | 55.44       | 49.67    |
|               | 31  | Earnings per share (in Rs.)             | 11.44         | 8.08      | 6.35     | 10.18       | 7.94     |
|               | 32. | - · · · · · · · · · · · · · · · · · · · | 40.00         | 60.00     | 40.00    | 40.00       | 20.00    |
|               | UZ, | Dividend deciated (70)                  | <b>→</b> 0.00 | 00.00     | ₩.00     | 40.00       | . 20.00  |