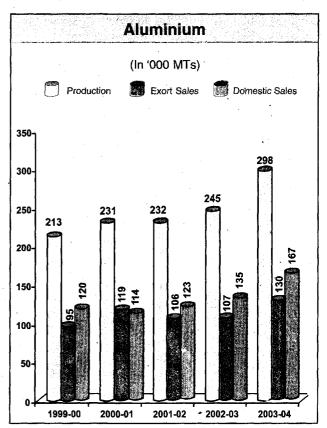

## 5 years performance at a glance - Physical

| SI. No. | Particulars      | Unit | 2003-04   | 2002-03   | 2001-02   | 2000-01   | 1999-00   |
|---------|------------------|------|-----------|-----------|-----------|-----------|-----------|
| 1.      | Production:      |      |           |           |           |           |           |
|         | Bauxite          | MT   | 48,16,762 | 47,77,003 | 35,22,059 | 28,34,189 | 28,22,464 |
|         | Alumina          | MT   | 15,50,100 | 14,80,600 | 11,13,000 | 9,39,000  | 8,86,000  |
|         | Aluminium        | MT   | 2,98,207  | 2,44,708  | 2,31,674  | 2,30,516  | 2,12,663  |
|         | Power (net)      | MU   | 5,122     | 4,291     | 3,970     | 3,833     | 3,985     |
| 2.      | Export Sales :   |      |           |           |           |           |           |
|         | Alumina          | MT   | 9,34,874  | 10,37,287 | 6,70,120  | 4,95,723  | 4,79,620  |
|         | Aluminium        | MT   | 1,29,718  | 1,07,302  | 1,06,282  | 1,18,868  | 95,185    |
| 3.      | Domestic Sales : |      |           | •         |           |           |           |
|         | Alumina/Hydrate  | MT   | 17,784    | 11,190    | 6,297     | 4,124     | 8,027     |
|         | Aluminium        | MT   | 1,66,650  | 1,35,193  | 1,23,095  | 1,14,082  | 1,20,171  |
|         | Power            | MU   | 498       | 411       | 342       | 225       | 595       |