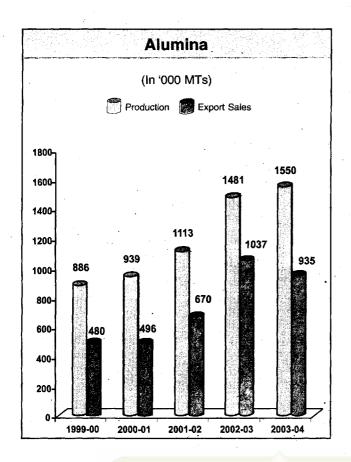

### **PHYSICAL**

|                        | Unit | nit 2003-04 |            |  |  |
|------------------------|------|-------------|------------|--|--|
| Bauxite mining         | MT   | 48,16,762   | `47,77,003 |  |  |
| Alumina production     | МТ   | 15,50,100   | 14,80,600  |  |  |
| Aluminium production   | MT   | 2,98,207    | 2,44,708   |  |  |
| Power generation (net) | MU   | 5,122       | 4,291      |  |  |

## 5 years performance at a glance - Physical

| SI. No. | Particulars      | Unit | 2003-04   | 2002-03   | 2001-02   | 2000-01   | 1999-00   |
|---------|------------------|------|-----------|-----------|-----------|-----------|-----------|
| 1.      | Production:      |      |           |           |           |           |           |
|         | Bauxite          | MT   | 48,16,762 | 47,77,003 | 35,22,059 | 28,34,189 | 28,22,464 |
|         | Alumina          | MT   | 15,50,100 | 14,80,600 | 11,13,000 | 9,39,000  | 8,86,000  |
|         | Aluminium        | MT   | 2,98,207  | 2,44,708  | 2,31,674  | 2,30,516  | 2,12,663  |
|         | Power (net)      | MU   | 5,122     | 4,291     | 3,970     | 3,833     | 3,985     |
| 2.      | Export Sales :   |      |           |           |           |           |           |
|         | Alumina          | MT   | 9,34,874  | 10,37,287 | 6,70,120  | 4,95,723  | 4,79,620  |
|         | Aluminium        | MT   | 1,29,718  | 1,07,302  | 1,06,282  | 1,18,868  | 95,185    |
| 3.      | Domestic Sales : |      |           | •         |           |           |           |
|         | Alumina/Hydrate  | MT   | 17,784    | 11,190    | 6,297     | 4,124     | 8,027     |
|         | Aluminium        | MT   | 1,66,650  | 1,35,193  | 1,23,095  | 1,14,082  | 1,20,171  |
|         | Power            | MU   | 498       | 411       | 342       | 225       | 595       |