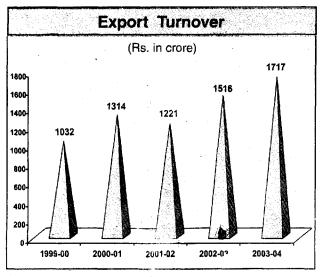

#### **FINANCIAL**

|                      | Unit        | 2003-04   | 2002-03   |
|----------------------|-------------|-----------|-----------|
| Export Turnover      | Rs.in crore | 1,717.38* | 1,515.84* |
| Gross Sales          | Rs.in crore | 3,340.52* | 2,788.67* |
| Profit Before Tax    | Rs.in crore | 1,052.76  | 751.43    |
| Profit After Tax     | Rs.in crore | 737.37    | 520.92    |
| Earning Per Share    | in Rs.      | 11.44     | 8.08      |
| Book Value Per Share | In Rs.      | 58.31     | 51.37     |
| Dividend             | In %        | 40.00     | 60.00     |

## 5 years performance at a glance - Financial

(Rs. in crore)

| SI. No.       | Pai | rticulars                               | 2003-04       | 2002-03   | 2001-02  | 2000-01     | 1999-00  |
|---------------|-----|-----------------------------------------|---------------|-----------|----------|-------------|----------|
| Α.            | Inc | ome Statement :                         |               |           |          |             |          |
|               | 1.  | Exports                                 | 1,717.27      | 1,500.65  | 1,205.32 | 1,314.20    | 1,031.64 |
|               | 2.  | Domestic Sales                          | 1,621.60      | 1,239.02  | 1,180.10 | 1,094.40    | 1,110.68 |
|               | 3.  | Gross Sales (1+2)                       | 3,338.87      | 2,739.67  | 2,385.42 | 2,408.60    | 2,142.32 |
|               | 4.  | Less : Excise Duty                      | 224.50        | 175.37    | 160.64   | 147.13      | 155.00   |
|               | 5.  | Net Sales (3-4)                         | 3,114.37      | 2,564.30  | 2,224.78 | 2,261.47    | 1,987.32 |
|               | 6.  | Other Income :                          |               | ,         |          | ,           |          |
|               | 7.  | Operating                               | 131.16        | 186.55    | 129.39   | 130.56      | 96.91    |
|               | 8.  | Non-operating                           | 69.61         | 44.05     | 21.83    | 29.42       | 31.28    |
| 11.4          | 9.  | Operating expenses                      | 1,712.70      | 1,577.66  | 1,420.42 | 1,185.45    | 1,088.08 |
|               |     | Operating Profit (5+7-9)                | 1,532.83      | 1,173.19  | 933.75   | 1,206.58    | 996.15   |
|               |     | Earning before interest, dep. &         |               | .,        |          |             |          |
|               |     | taxes (EBIDT) (10+8)                    | 1,602.44      | 1,217.24  | 955.58   | 1,236.00    | 1,027.43 |
|               | 12. | Interest & Financing charges            | 103.41        | 105.66    | 116.90   | 97.61       | 63.43    |
|               |     | Earning before dep. & taxes             |               |           |          |             |          |
|               |     | (EBDT) (11-12)                          | 1,499.03      | 1,111.58  | 838.68   | 1,138.39    | 964.00   |
|               | 14. | Depreciation and Amortisation           | 446.27        | 360.15    | 313.07   | 295.02      | 283.00   |
|               |     | Profit before Tax (PBT) (13-14)         | 1.052.76      | 751.43    | 525.61   | 843.37      |          |
|               |     | Provision for Tax                       | 315.39        | 230.51    | 116.26   | 187.54      | 169.47   |
|               |     | Net Profit (PAT) (15-16)                | 737.37        | 520.92    | 409.35   | 655.83      | 511.53   |
| В.            |     | ance Sheet :                            |               | 020.02    | 700.00   | 000.00      | 011.00   |
| <del></del> - |     | Equity Capital                          | 644.31        | 644.31    | 644.31   | 644.31      | 644.31   |
|               |     | Reserves & Surplus                      | 3,112.36      | 2,665.73  | 2,580.93 | 2,928.06    | 2,556.19 |
|               |     | Networth (18+19)                        | 3,756.67      | 3,310.04  | 3,225.24 | 3,572.37    | 3,200.50 |
|               |     | Loans Outstanding                       | 654.39        | 1,324.44  | 1,563.45 | 801.53      | 663.54   |
|               |     | Net Fixed Assets                        | 3,903.48      | 3,712.95  | 2,889.62 | 2,140.06    | 2,251.99 |
|               | _   | Net Current Assets                      | 126.23        | (5.10)    | 419.25   | 199.04      | 517.99   |
|               |     | Capital Employed (22+23)                | 4,029.71      | 3,707.85  | 3,308.87 | 2,339.10    | ∠,769.98 |
| C.            |     | ios:                                    | 1,020.7       | .0,707.00 | 0,000.07 | 2,000.10    | 2,700.00 |
|               |     | Operating Profit Margin (OPM)           |               |           | -        |             |          |
|               |     | (%) (10/5*100)                          | 49.22         | 45.75     | 41.97    | 53.35       | 50.13    |
|               | 26  | Net Profit Margin (%) (17/5*100)        | 23.68         | 20.31     | 18.40    | 29.00       | 25.74    |
|               |     | Return on Capital Employed              | 20.00         | 20.01     | 10.10    | 20.00       | 2011     |
|               |     | (ROCE) (%) (17/24*100)                  | 18.30         | 14.05     | 12.37    | 28.04       | 18.47    |
|               | 28  | Return on Networth (RONW)               | 10.00         | 14.00     | 12.01    | 20.04       | 10.77    |
|               |     | (%) (17/20*100)                         | 19.63         | 15.74     | 12.69    | 18.36       | 15.98    |
|               | 29  | Debt Equity (21/20)                     | 17.00         | 40.00     | 48.48    | 22.44       | 20.73    |
| D.            |     | ers:                                    |               | 10.00     | 10.70    | La Lac. 1 1 | 20:10    |
|               |     | Book value per share of Rs.10/-         |               |           | •        |             |          |
|               |     | each (in Rs.)                           | 58.31         | 51.37     | 50.06    | 55.44       | 49.67    |
|               | 31  | Earnings per share (in Rs.)             | 11.44         | 8.08      | 6.35     | 10.18       | 7.94     |
|               | 32. | - · · · · · · · · · · · · · · · · · · · | 40.00         | 60.00     | 40.00    | 40.00       | 20.00    |
|               | UZ, | Dividend deciated (70)                  | <b>→</b> 0.00 | 00.00     | ₩.00     | 40.00       | . 20.00  |