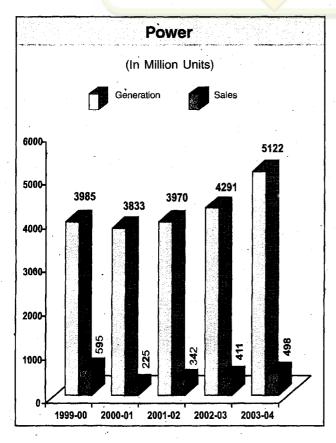

## 5 years performance at a glance - Physical

| SI. No. | Particulars      | Unit | 2003-04   | 2002-03   | 2001-02   | 2000-01   | 1999-00   |
|---------|------------------|------|-----------|-----------|-----------|-----------|-----------|
| 1.      | Production:      |      |           |           |           |           |           |
|         | Bauxite          | MT   | 48,16,762 | 47,77,003 | 35,22,059 | 28,34,189 | 28,22,464 |
|         | Alumina          | MT   | 15,50,100 | 14,80,600 | 11,13,000 | 9,39,000  | 8,86,000  |
|         | Aluminium        | MT   | 2,98,207  | 2,44,708  | 2,31,674  | 2,30,516  | 2,12,663  |
|         | Power (net)      | MU   | 5,122     | 4,291     | 3,970     | 3,833     | 3,985     |
| 2.      | Export Sales :   |      |           |           |           |           |           |
|         | Alumina          | MT   | 9,34,874  | 10,37,287 | 6,70,120  | 4,95,723  | 4,79,620  |
|         | Aluminium        | MT   | 1,29,718  | 1,07,302  | 1,06,282  | 1,18,868  | 95,185    |
| 3.      | Domestic Sales : |      |           | •         |           |           |           |
|         | Alumina/Hydrate  | MT   | 17,784    | 11,190    | 6,297     | 4,124     | 8,027     |
|         | Aluminium        | MT   | 1,66,650  | 1,35,193  | 1,23,095  | 1,14,082  | 1,20,171  |
|         | Power            | MU   | 498       | 411       | 342       | 225       | 595       |