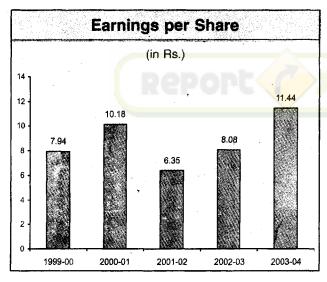

#### **FINANCIAL**

|                      | Unit        | 2003-04   | 2002-03   |
|----------------------|-------------|-----------|-----------|
| Export Turnover      | Rs.in crore | 1,717.38* | 1,515.84* |
| Gross Sales          | Rs.in crore | 3,340.52* | 2,788.67* |
| Profit Before Tax    | Rs.in crore | 1,052.76  | 751.43    |
| Profit After Tax     | Rs.in crore | 737.37    | 520.92    |
| Earning Per Share    | in Rs.      | 11.44     | 8.08      |
| Book Value Per Share | In Rs.      | 58.31     | 51.37     |
| Dividend             | In %        | 40.00     | 60.00     |

## 5 years performance at a glance - Financial

(Rs. in crore)

| SI. No.       | Pai | rticulars                               | 2003-04       | 2002-03   | 2001-02  | 2000-01     | 1999-00  |
|---------------|-----|-----------------------------------------|---------------|-----------|----------|-------------|----------|
| Α.            | Inc | ome Statement :                         |               |           |          |             |          |
|               | 1.  | Exports                                 | 1,717.27      | 1,500.65  | 1,205.32 | 1,314.20    | 1,031.64 |
|               | 2.  | Domestic Sales                          | 1,621.60      | 1,239.02  | 1,180.10 | 1,094.40    | 1,110.68 |
|               | 3.  | Gross Sales (1+2)                       | 3,338.87      | 2,739.67  | 2,385.42 | 2,408.60    | 2,142.32 |
|               | 4.  | Less : Excise Duty                      | 224.50        | 175.37    | 160.64   | 147.13      | 155.00   |
|               | 5.  | Net Sales (3-4)                         | 3,114.37      | 2,564.30  | 2,224.78 | 2,261.47    | 1,987.32 |
|               | 6.  | Other Income :                          |               | ,         |          | ,           |          |
|               | 7.  | Operating                               | 131.16        | 186.55    | 129.39   | 130.56      | 96.91    |
|               | 8.  | Non-operating                           | 69.61         | 44.05     | 21.83    | 29.42       | 31.28    |
| 11.4          | 9.  | Operating expenses                      | 1,712.70      | 1,577.66  | 1,420.42 | 1,185.45    | 1,088.08 |
|               |     | Operating Profit (5+7-9)                | 1,532.83      | 1,173.19  | 933.75   | 1,206.58    | 996.15   |
|               |     | Earning before interest, dep. &         |               | .,        |          |             |          |
|               |     | taxes (EBIDT) (10+8)                    | 1,602.44      | 1,217.24  | 955.58   | 1,236.00    | 1,027.43 |
|               | 12. | Interest & Financing charges            | 103.41        | 105.66    | 116.90   | 97.61       | 63.43    |
|               |     | Earning before dep. & taxes             |               |           |          |             |          |
|               |     | (EBDT) (11-12)                          | 1,499.03      | 1,111.58  | 838.68   | 1,138.39    | 964.00   |
|               | 14. | Depreciation and Amortisation           | 446.27        | 360.15    | 313.07   | 295.02      | 283.00   |
|               |     | Profit before Tax (PBT) (13-14)         | 1.052.76      | 751.43    | 525.61   | 843.37      |          |
|               |     | Provision for Tax                       | 315.39        | 230.51    | 116.26   | 187.54      | 169.47   |
|               |     | Net Profit (PAT) (15-16)                | 737.37        | 520.92    | 409.35   | 655.83      | 511.53   |
| В.            |     | ance Sheet :                            |               | 020.02    | 700.00   | 000.00      | 011.00   |
| <del></del> - |     | Equity Capital                          | 644.31        | 644.31    | 644.31   | 644.31      | 644.31   |
|               |     | Reserves & Surplus                      | 3,112.36      | 2,665.73  | 2,580.93 | 2,928.06    | 2,556.19 |
|               |     | Networth (18+19)                        | 3,756.67      | 3,310.04  | 3,225.24 | 3,572.37    | 3,200.50 |
|               |     | Loans Outstanding                       | 654.39        | 1,324.44  | 1,563.45 | 801.53      | 663.54   |
|               |     | Net Fixed Assets                        | 3,903.48      | 3,712.95  | 2,889.62 | 2,140.06    | 2,251.99 |
|               | _   | Net Current Assets                      | 126.23        | (5.10)    | 419.25   | 199.04      | 517.99   |
|               |     | Capital Employed (22+23)                | 4,029.71      | 3,707.85  | 3,308.87 | 2,339.10    | ∠,769.98 |
| C.            |     | ios:                                    | 1,020.7       | .0,707.00 | 0,000.07 | 2,000.10    | 2,700.00 |
|               |     | Operating Profit Margin (OPM)           |               |           | -        |             |          |
|               |     | (%) (10/5*100)                          | 49.22         | 45.75     | 41.97    | 53.35       | 50.13    |
|               | 26  | Net Profit Margin (%) (17/5*100)        | 23.68         | 20.31     | 18.40    | 29.00       | 25.74    |
|               |     | Return on Capital Employed              | 20.00         | 20.01     | 10.10    | 20.00       | 2011     |
|               |     | (ROCE) (%) (17/24*100)                  | 18.30         | 14.05     | 12.37    | 28.04       | 18.47    |
|               | 28  | Return on Networth (RONW)               | 10.00         | 14.00     | 12.01    | 20.04       | 10.77    |
|               |     | (%) (17/20*100)                         | 19.63         | 15.74     | 12.69    | 18.36       | 15.98    |
|               | 29  | Debt Equity (21/20)                     | 17.00         | 40.00     | 48.48    | 22.44       | 20.73    |
| D.            |     | ers:                                    |               | 10.00     | 10.70    | La Lac. 1 1 | 20:10    |
|               |     | Book value per share of Rs.10/-         |               |           | •        |             |          |
|               |     | each (in Rs.)                           | 58.31         | 51.37     | 50.06    | 55.44       | 49.67    |
|               | 31  | Earnings per share (in Rs.)             | 11.44         | 8.08      | 6.35     | 10.18       | 7.94     |
|               | 32. | - · · · · · · · · · · · · · · · · · · · | 40.00         | 60.00     | 40.00    | 40.00       | 20.00    |
|               | UZ, | Dividend deciated (70)                  | <b>→</b> 0.00 | 00.00     | ₩.00     | 40.00       | . 20.00  |