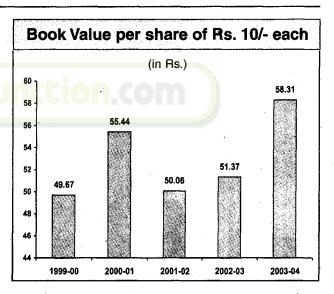

#### **FINANCIAL**

|                      | Unit        | 2003-04   | 2002-03   |
|----------------------|-------------|-----------|-----------|
| Export Turnover      | Rs.in crore | 1,717.38* | 1,515.84* |
| Gross Sales          | Rs.in crore | 3,340.52* | 2,788.67* |
| Profit Before Tax    | Rs.in crore | 1,052.76  | 751.43    |
| Profit After Tax     | Rs.in crore | 737.37    | 520.92    |
| Earning Per Share    | in Rs.      | 11.44     | 8.08      |
| Book Value Per Share | In Rs.      | 58.31     | 51.37     |
| Dividend             | In %        | 40.00     | 60.00     |

## 5 years performance at a glance - Financial

(Rs. in crore)

| SI. No.       | Pai | rticulars                               | 2003-04       | 2002-03   | 2001-02  | 2000-01     | 1999-00  |
|---------------|-----|-----------------------------------------|---------------|-----------|----------|-------------|----------|
| Α.            | Inc | ome Statement :                         |               |           |          |             |          |
|               | 1.  | Exports                                 | 1,717.27      | 1,500.65  | 1,205.32 | 1,314.20    | 1,031.64 |
|               | 2.  | Domestic Sales                          | 1,621.60      | 1,239.02  | 1,180.10 | 1,094.40    | 1,110.68 |
|               | 3.  | Gross Sales (1+2)                       | 3,338.87      | 2,739.67  | 2,385.42 | 2,408.60    | 2,142.32 |
|               | 4.  | Less : Excise Duty                      | 224.50        | 175.37    | 160.64   | 147.13      | 155.00   |
|               | 5.  | Net Sales (3-4)                         | 3,114.37      | 2,564.30  | 2,224.78 | 2,261.47    | 1,987.32 |
|               | 6.  | Other Income :                          |               | ,         |          | ,           |          |
|               | 7.  | Operating                               | 131.16        | 186.55    | 129.39   | 130.56      | 96.91    |
|               | 8.  | Non-operating                           | 69.61         | 44.05     | 21.83    | 29.42       | 31.28    |
| 11.4          | 9.  | Operating expenses                      | 1,712.70      | 1,577.66  | 1,420.42 | 1,185.45    | 1,088.08 |
|               |     | Operating Profit (5+7-9)                | 1,532.83      | 1,173.19  | 933.75   | 1,206.58    | 996.15   |
|               |     | Earning before interest, dep. &         |               | .,        |          |             |          |
|               |     | taxes (EBIDT) (10+8)                    | 1,602.44      | 1,217.24  | 955.58   | 1,236.00    | 1,027.43 |
|               | 12. | Interest & Financing charges            | 103.41        | 105.66    | 116.90   | 97.61       | 63.43    |
|               |     | Earning before dep. & taxes             |               |           |          |             |          |
|               |     | (EBDT) (11-12)                          | 1,499.03      | 1,111.58  | 838.68   | 1,138.39    | 964.00   |
|               | 14. | Depreciation and Amortisation           | 446.27        | 360.15    | 313.07   | 295.02      | 283.00   |
|               |     | Profit before Tax (PBT) (13-14)         | 1.052.76      | 751.43    | 525.61   | 843.37      |          |
|               |     | Provision for Tax                       | 315.39        | 230.51    | 116.26   | 187.54      | 169.47   |
|               |     | Net Profit (PAT) (15-16)                | 737.37        | 520.92    | 409.35   | 655.83      | 511.53   |
| В.            |     | ance Sheet :                            |               | 020.02    | 700.00   | 000.00      | 011.00   |
| <del></del> - |     | Equity Capital                          | 644.31        | 644.31    | 644.31   | 644.31      | 644.31   |
|               |     | Reserves & Surplus                      | 3,112.36      | 2,665.73  | 2,580.93 | 2,928.06    | 2,556.19 |
|               |     | Networth (18+19)                        | 3,756.67      | 3,310.04  | 3,225.24 | 3,572.37    | 3,200.50 |
|               |     | Loans Outstanding                       | 654.39        | 1,324.44  | 1,563.45 | 801.53      | 663.54   |
|               |     | Net Fixed Assets                        | 3,903.48      | 3,712.95  | 2,889.62 | 2,140.06    | 2,251.99 |
|               | _   | Net Current Assets                      | 126.23        | (5.10)    | 419.25   | 199.04      | 517.99   |
|               |     | Capital Employed (22+23)                | 4,029.71      | 3,707.85  | 3,308.87 | 2,339.10    | ∠,769.98 |
| C.            |     | ios:                                    | 1,020.7       | .0,707.00 | 0,000.07 | 2,000.10    | 2,700.00 |
|               |     | Operating Profit Margin (OPM)           |               |           | -        |             |          |
|               |     | (%) (10/5*100)                          | 49.22         | 45.75     | 41.97    | 53.35       | 50.13    |
|               | 26  | Net Profit Margin (%) (17/5*100)        | 23.68         | 20.31     | 18.40    | 29.00       | 25.74    |
|               |     | Return on Capital Employed              | 20.00         | 20.01     | 10.10    | 20.00       | 2011     |
|               |     | (ROCE) (%) (17/24*100)                  | 18.30         | 14.05     | 12.37    | 28.04       | 18.47    |
|               | 28  | Return on Networth (RONW)               | 10.00         | 14.00     | 12.01    | 20.04       | 10.77    |
|               |     | (%) (17/20*100)                         | 19.63         | 15.74     | 12.69    | 18.36       | 15.98    |
|               | 29  | Debt Equity (21/20)                     | 17.00         | 40.00     | 48.48    | 22.44       | 20.73    |
| D.            |     | ers:                                    |               | 10.00     | 10.70    | La Lac. 1 1 | 20:10    |
|               |     | Book value per share of Rs.10/-         |               |           | •        |             |          |
|               |     | each (in Rs.)                           | 58.31         | 51.37     | 50.06    | 55.44       | 49.67    |
|               | 31  | Earnings per share (in Rs.)             | 11.44         | 8.08      | 6.35     | 10.18       | 7.94     |
|               | 32. | - · · · · · · · · · · · · · · · · · · · | 40.00         | 60.00     | 40.00    | 40.00       | 20.00    |
|               | UZ, | Dividend deciated (70)                  | <b>→</b> 0.00 | 00.00     | ₩.00     | 40.00       | . 20.00  |