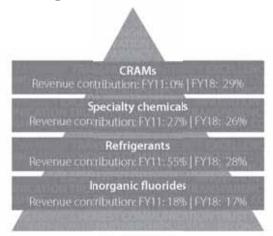

Portfolio

Navin Fluorine International Limited has a visible presence across four segments: refrigerants, specialty fluorochemicals, inorganic fluorides and contract research and manufacturing services. The refrigerant gases cater to stationary and mobile refrigeration and air-conditioning segments. The specialty fluorochemicals primarily cater to the pharmaceutical, agrochemical and polymer industries. Inorganic fluorides portfolio comprises hydrofluoric acid and various other inorganic fluorides used in pharmaceuticals, agrochemicals, steel and glass industries. The Company provides CRAMS services to global innovator pharmaceuticals companies.