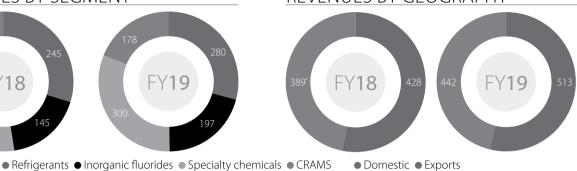

#### **REVENUES BY SEGMENT**

#### \* Excludes Dahej Operations

#### ● Domestic ● Exports

PERFORMANCE SNAPSHOT, FY2018-19

990 Revenues (₹ cr) 253 EBITDA (₹ cr) 148 PAT (₹ cr)

442
International sales
(₹ cr)

46 International sales as % of total revenues

Zero debt

Return on capital employed (%)

715 Employees