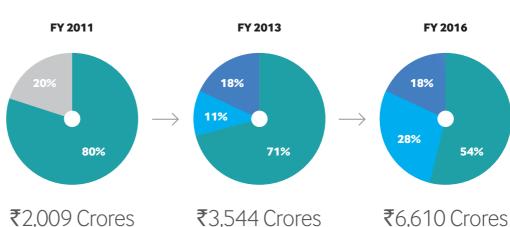

#### Movement in revenue mix (%)

Changing revenue mix over last few years

\* Others include treasury income.