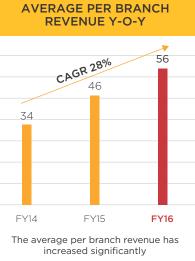

#### **OPERATIONAL EFFICIENCY OVER THE LAST FEW YEARS**

The second

(₹ in crores)

### 🔞 ond Housing

(₹ in crores)

(₹ in crores)

( ₹ in crores)

AVERAGE REVENUE PER

reached close to ₹ 4 crores