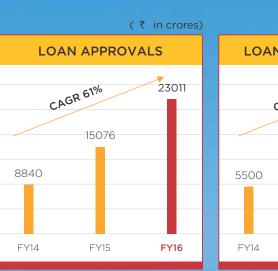

... provides easy accessibility through 47 branches present in 38 cities in 17 states

|      | <b>3 YEARS JOURNEY</b> | (₹ in crores) |           |           |        |
|------|------------------------|---------------|-----------|-----------|--------|
|      |                        | FY2013-14     | FY2014-15 | FY2015-16 |        |
| n 19 | Total Revenue          | 1116          | 1777      | 2697      |        |
| Est  | Profit Before Tax      | 176           | 296       | 503       |        |
|      | Profit After Tax       | 127           | 196       | 326       | 발려도 되는 |
|      | Net Worth              | 934           | 1581      | 2194      |        |
|      | Dividend               | 30%           | 30%       | 34%       |        |
|      | Deposits Outstanding   | 1712          | 4897      | 7116      |        |
|      | Loan Approvals         | 8840          | 15076     | 23011     |        |
|      | Loan Disbursements     | 5500          | 9440      | 14456     |        |
|      | Loan Outstanding       | 10591         | 16819     | 27177     |        |
|      | Gross NPA              | 0.32%         | 0.20%     | 0.22%     |        |
|      | Net NPA                | O.15%         | 0.07%     | 0.14%     |        |