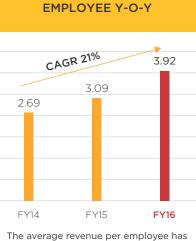

#### **OPERATIONAL EFFICIENCY OVER THE LAST FEW YEARS**

The second

(₹ in crores)

### 🔞 ond Housing

(₹ in crores)

(₹ in crores)

( ₹ in crores)

AVERAGE REVENUE PER

reached close to ₹ 4 crores