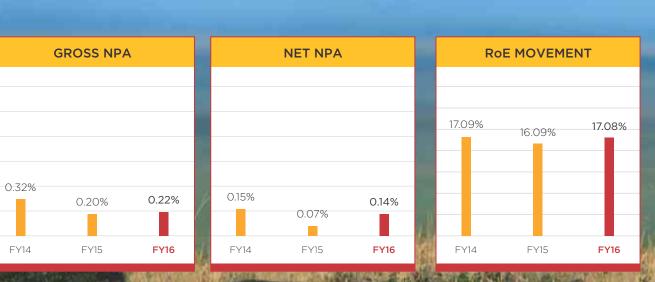

... provides easy accessibility through 47 branches present in 38 cities in 17 states

|      | <b>3 YEARS JOURNEY</b> | (₹ in crores) |           |           |        |
|------|------------------------|---------------|-----------|-----------|--------|
|      |                        | FY2013-14     | FY2014-15 | FY2015-16 |        |
| n 19 | Total Revenue          | 1116          | 1777      | 2697      |        |
| Est  | Profit Before Tax      | 176           | 296       | 503       |        |
|      | Profit After Tax       | 127           | 196       | 326       | 발려도 되는 |
|      | Net Worth              | 934           | 1581      | 2194      |        |
|      | Dividend               | 30%           | 30%       | 34%       |        |
|      | Deposits Outstanding   | 1712          | 4897      | 7116      |        |
|      | Loan Approvals         | 8840          | 15076     | 23011     |        |
|      | Loan Disbursements     | 5500          | 9440      | 14456     |        |
|      | Loan Outstanding       | 10591         | 16819     | 27177     |        |
|      | Gross NPA              | 0.32%         | 0.20%     | 0.22%     |        |
|      | Net NPA                | O.15%         | 0.07%     | 0.14%     |        |

# **HIGHLIGHTS FOR FY2015-16**

During the year, the net interest margins stood at 2.98%

One of the industry's lowest gross NPAs ensured that the quality of portfolio remained high\*

A judicious portfolio mix was maintained with exposure to housing and non housing loans at 70% and 30% of the total loan portfolio respectively