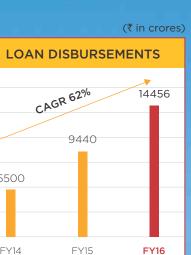

... provides easy accessibility through 47 branches present in 38 cities in 17 states

|      | <b>3 YEARS JOURNEY</b> | (₹ in crores) |           |           |        |
|------|------------------------|---------------|-----------|-----------|--------|
|      |                        | FY2013-14     | FY2014-15 | FY2015-16 |        |
| n 19 | Total Revenue          | 1116          | 1777      | 2697      |        |
| Est  | Profit Before Tax      | 176           | 296       | 503       |        |
|      | Profit After Tax       | 127           | 196       | 326       | 발려도 되는 |
|      | Net Worth              | 934           | 1581      | 2194      |        |
|      | Dividend               | 30%           | 30%       | 34%       |        |
|      | Deposits Outstanding   | 1712          | 4897      | 7116      |        |
|      | Loan Approvals         | 8840          | 15076     | 23011     |        |
|      | Loan Disbursements     | 5500          | 9440      | 14456     |        |
|      | Loan Outstanding       | 10591         | 16819     | 27177     |        |
|      | Gross NPA              | 0.32%         | 0.20%     | 0.22%     |        |
|      | Net NPA                | O.15%         | 0.07%     | 0.14%     |        |