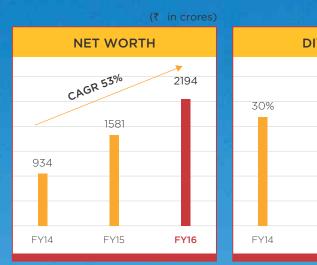

... provides easy accessibility through 47 branches present in 38 cities in 17 states

|      | <b>3 YEARS JOURNEY</b> | (₹ in crores) |           |           |        |
|------|------------------------|---------------|-----------|-----------|--------|
|      |                        | FY2013-14     | FY2014-15 | FY2015-16 |        |
| n 19 | Total Revenue          | 1116          | 1777      | 2697      |        |
| Est  | Profit Before Tax      | 176           | 296       | 503       |        |
|      | Profit After Tax       | 127           | 196       | 326       | 발려도 되는 |
|      | Net Worth              | 934           | 1581      | 2194      |        |
|      | Dividend               | 30%           | 30%       | 34%       |        |
|      | Deposits Outstanding   | 1712          | 4897      | 7116      |        |
|      | Loan Approvals         | 8840          | 15076     | 23011     |        |
|      | Loan Disbursements     | 5500          | 9440      | 14456     |        |
|      | Loan Outstanding       | 10591         | 16819     | 27177     |        |
|      | Gross NPA              | 0.32%         | 0.20%     | 0.22%     |        |
|      | Net NPA                | O.15%         | 0.07%     | 0.14%     |        |