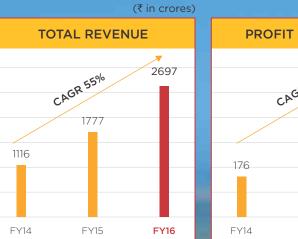

... provides easy accessibility through 47 branches present in 38 cities in 17 states

|      | <b>3 YEARS JOURNEY</b> | (₹ in crores) |           |           |        |
|------|------------------------|---------------|-----------|-----------|--------|
|      |                        | FY2013-14     | FY2014-15 | FY2015-16 |        |
| n 19 | Total Revenue          | 1116          | 1777      | 2697      |        |
| Est  | Profit Before Tax      | 176           | 296       | 503       |        |
|      | Profit After Tax       | 127           | 196       | 326       | 발려도 되는 |
|      | Net Worth              | 934           | 1581      | 2194      |        |
|      | Dividend               | 30%           | 30%       | 34%       |        |
|      | Deposits Outstanding   | 1712          | 4897      | 7116      |        |
|      | Loan Approvals         | 8840          | 15076     | 23011     |        |
|      | Loan Disbursements     | 5500          | 9440      | 14456     |        |
|      | Loan Outstanding       | 10591         | 16819     | 27177     |        |
|      | Gross NPA              | 0.32%         | 0.20%     | 0.22%     |        |
|      | Net NPA                | O.15%         | 0.07%     | 0.14%     |        |