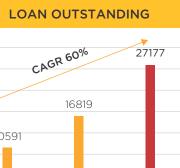

... provides easy accessibility through 47 branches present in 38 cities in 17 states

|      | <b>3 YEARS JOURNEY</b> | (₹ in crores) |           |           |        |
|------|------------------------|---------------|-----------|-----------|--------|
|      |                        | FY2013-14     | FY2014-15 | FY2015-16 |        |
| n 19 | Total Revenue          | 1116          | 1777      | 2697      |        |
| Est  | Profit Before Tax      | 176           | 296       | 503       |        |
|      | Profit After Tax       | 127           | 196       | 326       | 발려도 되는 |
|      | Net Worth              | 934           | 1581      | 2194      |        |
|      | Dividend               | 30%           | 30%       | 34%       |        |
|      | Deposits Outstanding   | 1712          | 4897      | 7116      |        |
|      | Loan Approvals         | 8840          | 15076     | 23011     |        |
|      | Loan Disbursements     | 5500          | 9440      | 14456     |        |
|      | Loan Outstanding       | 10591         | 16819     | 27177     |        |
|      | Gross NPA              | 0.32%         | 0.20%     | 0.22%     |        |
|      | Net NPA                | O.15%         | 0.07%     | 0.14%     |        |