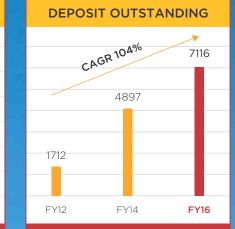

... provides easy accessibility through 47 branches present in 38 cities in 17 states

|      | <b>3 YEARS JOURNEY</b> | (₹ in crores) |           |           |        |
|------|------------------------|---------------|-----------|-----------|--------|
|      |                        | FY2013-14     | FY2014-15 | FY2015-16 |        |
| n 19 | Total Revenue          | 1116          | 1777      | 2697      |        |
| Est  | Profit Before Tax      | 176           | 296       | 503       |        |
|      | Profit After Tax       | 127           | 196       | 326       | 발려도 되는 |
|      | Net Worth              | 934           | 1581      | 2194      |        |
|      | Dividend               | 30%           | 30%       | 34%       |        |
|      | Deposits Outstanding   | 1712          | 4897      | 7116      |        |
|      | Loan Approvals         | 8840          | 15076     | 23011     |        |
|      | Loan Disbursements     | 5500          | 9440      | 14456     |        |
|      | Loan Outstanding       | 10591         | 16819     | 27177     |        |
|      | Gross NPA              | 0.32%         | 0.20%     | 0.22%     |        |
|      | Net NPA                | O.15%         | 0.07%     | 0.14%     |        |