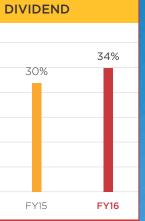

... provides easy accessibility through 47 branches present in 38 cities in 17 states

|      | <b>3 YEARS JOURNEY</b> | (₹ in crores) |           |           |        |
|------|------------------------|---------------|-----------|-----------|--------|
|      |                        | FY2013-14     | FY2014-15 | FY2015-16 |        |
| n 19 | Total Revenue          | 1116          | 1777      | 2697      |        |
| Est  | Profit Before Tax      | 176           | 296       | 503       |        |
|      | Profit After Tax       | 127           | 196       | 326       | 발려도 되는 |
|      | Net Worth              | 934           | 1581      | 2194      |        |
|      | Dividend               | 30%           | 30%       | 34%       |        |
|      | Deposits Outstanding   | 1712          | 4897      | 7116      |        |
|      | Loan Approvals         | 8840          | 15076     | 23011     |        |
|      | Loan Disbursements     | 5500          | 9440      | 14456     |        |
|      | Loan Outstanding       | 10591         | 16819     | 27177     |        |
|      | Gross NPA              | 0.32%         | 0.20%     | 0.22%     |        |
|      | Net NPA                | O.15%         | 0.07%     | 0.14%     |        |