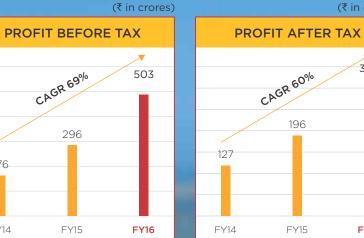

... provides easy accessibility through 47 branches present in 38 cities in 17 states

|      | <b>3 YEARS JOURNEY</b> | (₹ in crores) |           |           |        |
|------|------------------------|---------------|-----------|-----------|--------|
|      |                        | FY2013-14     | FY2014-15 | FY2015-16 |        |
| n 19 | Total Revenue          | 1116          | 1777      | 2697      |        |
| Est  | Profit Before Tax      | 176           | 296       | 503       |        |
|      | Profit After Tax       | 127           | 196       | 326       | 발려도 되는 |
|      | Net Worth              | 934           | 1581      | 2194      |        |
|      | Dividend               | 30%           | 30%       | 34%       |        |
|      | Deposits Outstanding   | 1712          | 4897      | 7116      |        |
|      | Loan Approvals         | 8840          | 15076     | 23011     |        |
|      | Loan Disbursements     | 5500          | 9440      | 14456     |        |
|      | Loan Outstanding       | 10591         | 16819     | 27177     |        |
|      | Gross NPA              | 0.32%         | 0.20%     | 0.22%     |        |
|      | Net NPA                | O.15%         | 0.07%     | 0.14%     |        |