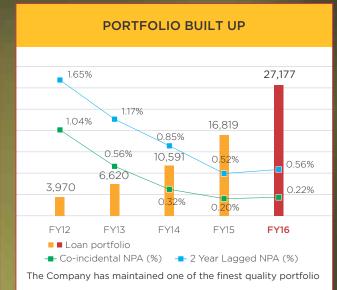

... provides easy accessibility through 47 branches present in 38 cities in 17 states

|      | <b>3 YEARS JOURNEY</b> | (₹ in crores) |           |           |        |
|------|------------------------|---------------|-----------|-----------|--------|
|      |                        | FY2013-14     | FY2014-15 | FY2015-16 |        |
| n 19 | Total Revenue          | 1116          | 1777      | 2697      |        |
| Est  | Profit Before Tax      | 176           | 296       | 503       |        |
|      | Profit After Tax       | 127           | 196       | 326       | 발려도 되는 |
|      | Net Worth              | 934           | 1581      | 2194      |        |
|      | Dividend               | 30%           | 30%       | 34%       |        |
|      | Deposits Outstanding   | 1712          | 4897      | 7116      |        |
|      | Loan Approvals         | 8840          | 15076     | 23011     |        |
|      | Loan Disbursements     | 5500          | 9440      | 14456     |        |
|      | Loan Outstanding       | 10591         | 16819     | 27177     |        |
|      | Gross NPA              | 0.32%         | 0.20%     | 0.22%     |        |
|      | Net NPA                | O.15%         | 0.07%     | 0.14%     |        |

# **HIGHLIGHTS FOR FY2015-16**

During the year, the net interest margins stood at 2.98%

One of the industry's lowest gross NPAs ensured that the quality of portfolio remained high\*

A judicious portfolio mix was maintained with exposure to housing and non housing loans at 70% and 30% of the total loan portfolio respectively