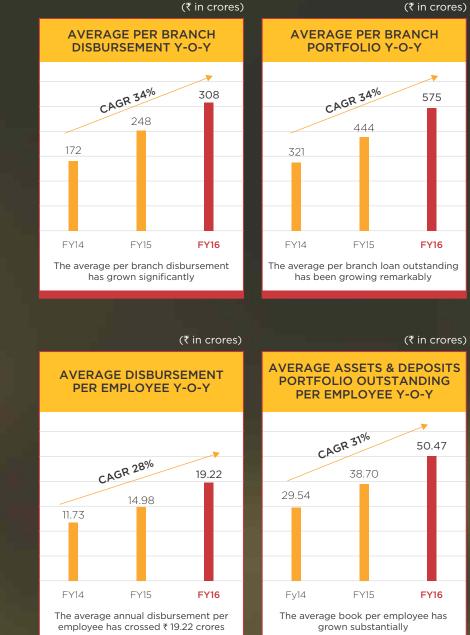

#### **OPERATIONAL EFFICIENCY OVER THE LAST FEW YEARS**

The second

(₹ in crores)

### 🔞 ond Housing

(₹ in crores)

(₹ in crores)

( ₹ in crores)

AVERAGE REVENUE PER

reached close to ₹ 4 crores