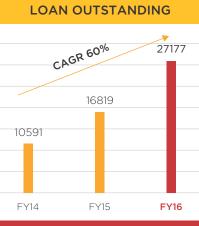

... provides easy accessibility through 47 branches present in 38 cities in 17 states

|      | <b>3 YEARS JOURNEY</b> | (₹ in crores) |           |           |        |
|------|------------------------|---------------|-----------|-----------|--------|
|      |                        | FY2013-14     | FY2014-15 | FY2015-16 |        |
| n 19 | Total Revenue          | 1116          | 1777      | 2697      |        |
| Est  | Profit Before Tax      | 176           | 296       | 503       |        |
|      | Profit After Tax       | 127           | 196       | 326       | 발려도 되는 |
|      | Net Worth              | 934           | 1581      | 2194      |        |
|      | Dividend               | 30%           | 30%       | 34%       |        |
|      | Deposits Outstanding   | 1712          | 4897      | 7116      |        |
|      | Loan Approvals         | 8840          | 15076     | 23011     |        |
|      | Loan Disbursements     | 5500          | 9440      | 14456     |        |
|      | Loan Outstanding       | 10591         | 16819     | 27177     |        |
|      | Gross NPA              | 0.32%         | 0.20%     | 0.22%     |        |
|      | Net NPA                | O.15%         | 0.07%     | 0.14%     |        |