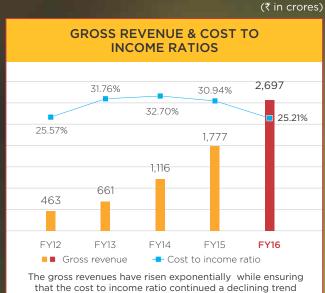

... provides easy accessibility through 47 branches present in 38 cities in 17 states

|      | <b>3 YEARS JOURNEY</b> | (₹ in crores) |           |           |        |
|------|------------------------|---------------|-----------|-----------|--------|
|      |                        | FY2013-14     | FY2014-15 | FY2015-16 |        |
| n 19 | Total Revenue          | 1116          | 1777      | 2697      |        |
| Est  | Profit Before Tax      | 176           | 296       | 503       |        |
|      | Profit After Tax       | 127           | 196       | 326       | 발려도 되는 |
|      | Net Worth              | 934           | 1581      | 2194      |        |
|      | Dividend               | 30%           | 30%       | 34%       |        |
|      | Deposits Outstanding   | 1712          | 4897      | 7116      |        |
|      | Loan Approvals         | 8840          | 15076     | 23011     |        |
|      | Loan Disbursements     | 5500          | 9440      | 14456     |        |
|      | Loan Outstanding       | 10591         | 16819     | 27177     |        |
|      | Gross NPA              | 0.32%         | 0.20%     | 0.22%     |        |
|      | Net NPA                | O.15%         | 0.07%     | 0.14%     |        |

# **HIGHLIGHTS FOR FY2015-16**

During the year, the net interest margins stood at 2.98%

One of the industry's lowest gross NPAs ensured that the quality of portfolio remained high\*

A judicious portfolio mix was maintained with exposure to housing and non housing loans at 70% and 30% of the total loan portfolio respectively