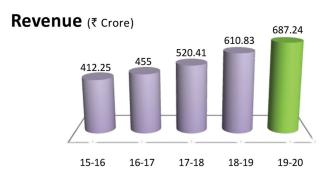

## **Key Performance Indicators (Consolidated):**

**EPS** (₹) Adjusted with bonus

Note: Details of Financial Year 2019-20,2018-19, 2017-18 & 2016-17 are as per IND-AS and Financial Year 2015-16 are as per IGAAP