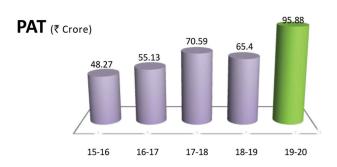

## **Key Performance Indicators (Consolidated):**

**EPS** (₹) Adjusted with bonus

Note: Details of Financial Year 2019-20,2018-19, 2017-18 & 2016-17 are as per IND-AS and Financial Year 2015-16 are as per IGAAP