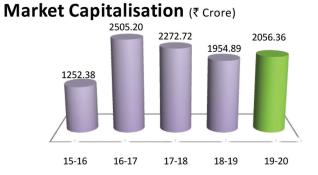

## **Key Performance Indicators (Consolidated):**

**EPS** (₹) Adjusted with bonus

Note: Details of Financial Year 2019-20,2018-19, 2017-18 & 2016-17 are as per IND-AS and Financial Year 2015-16 are as per IGAAP