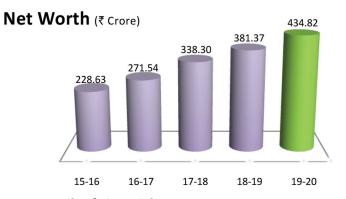

## **Key Performance Indicators (Consolidated):**

**EPS** (₹) Adjusted with bonus

Note: Details of Financial Year 2019-20,2018-19, 2017-18 & 2016-17 are as per IND-AS and Financial Year 2015-16 are as per IGAAP