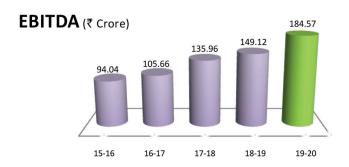

## **Key Performance Indicators (Consolidated):**

**EPS** (₹) Adjusted with bonus

Note: Details of Financial Year 2019-20,2018-19, 2017-18 & 2016-17 are as per IND-AS and Financial Year 2015-16 are as per IGAAP