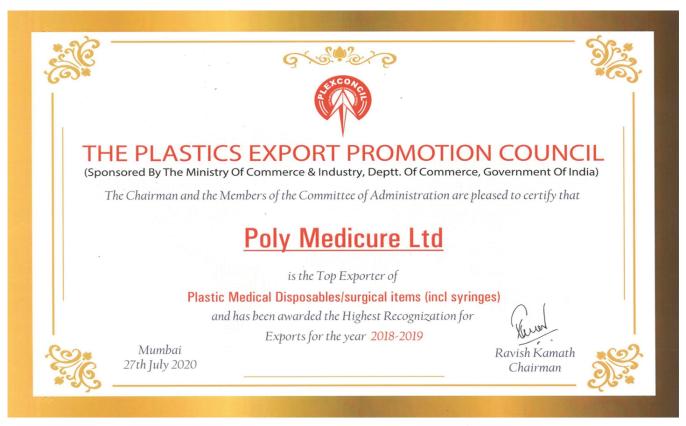

### **Awards and Recognitions**

"Polymed among the Top 25 Innovative Companies in 2019" Awarded "Industrial Innovation Award" by CII on 18th December 2019 at Hotel Ashok, New Delhi,

Poly Medicure Ltd has received the Export Award in the Plastic Medical Disposables/surgical items (incl syringes) Category.