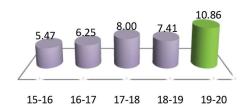

## **Key Performance Indicators (Consolidated):**

**EPS** (₹) Adjusted with bonus

Note: Details of Financial Year 2019-20,2018-19, 2017-18 & 2016-17 are as per IND-AS and Financial Year 2015-16 are as per IGAAP