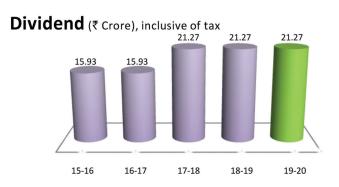

## **Key Performance Indicators (Consolidated):**

**EPS** (₹) Adjusted with bonus

Note: Details of Financial Year 2019-20,2018-19, 2017-18 & 2016-17 are as per IND-AS and Financial Year 2015-16 are as per IGAAP