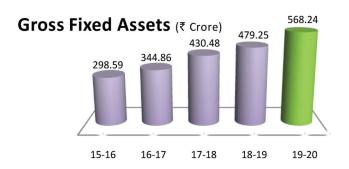

## **Key Performance Indicators (Consolidated):**

**EPS** (₹) Adjusted with bonus

Note: Details of Financial Year 2019-20,2018-19, 2017-18 & 2016-17 are as per IND-AS and Financial Year 2015-16 are as per IGAAP