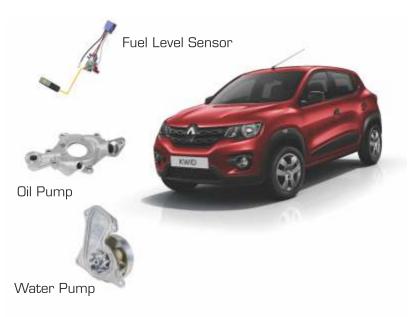

to all business stake holders. The device is compatible with 32 JCB vehicle variants. Compatible with both 12V and 24V vehicles. First telematics product with CAN (J1939) interface. First time 6 layer PCB board developed in Pricol, using 32 bit microcontroller. First product with IP69K enclosure. First Telematics product that crossed the 10000 mark.



## JOHN DEERE - TELEMATICS DEVICE

Globally Certified replicable GPRS/3 G Modem. GPS/GLONASS Receiver. CAN/Controlled High side output. Internal Battery/8 Hours Back up/<3mA Sleep Current. Internal GPRS antenna/Internal and External GPS antenna. Temper detection:External GPS antenna & SIM card alter IP 67 Enclosure. Live Mode/Back log Mode/Beacon Mode.

Integrated accelerometer/Temperature sensor.

### RENAULT NISSAN KWID - PUMPS & SENSOR



## SOME OF OUR NEW BUSINESSES

## BAJAJ - AVENGER

Customer: Model: Market: Product Details: Bajaj Avenger India/International Stepper Motor Driven Speedometer.





### <u>FORCE - TRAX</u>

Customer: Model: Market: Product Details: Force Motor Limited Trax – Commercial Vehicle India Stepper Motor Driven Speedometer, Tachometer.

### ROYAL ENFIELD - HIMALAYAN

| Customer:        | Royal Enfield                     |
|------------------|-----------------------------------|
| Model:           | Himalayan                         |
| Market:          | India/International               |
| Product Details: | Stepper Motor Driven Speedometer, |
|                  | Tachometer And Fuel Gauge.        |





## <u>SML ISUZU</u>

Customer: Model: Market: Product Details: SML Isuzu WC29 – Commerci