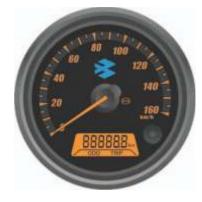

## BAJAJ - AVENGER

Customer: Model: Market: Product Details: Bajaj Avenger India/International Stepper Motor Driven Speedometer.