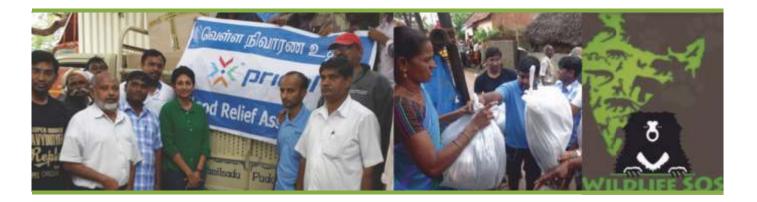

#### Tree Park Construction

Converted three empty reserve sights at Veerapandi village in Coimbatore, India, as tree parks and maintaining the same.

Contribution to Wild Life SOS

Financial support to Wildlife SOS.

#### Flood Relief - Cuddalore

Three Truckloads of relief materials were distributed in Cuddalore to over 4000 families in five badly inundated villages. The relief hamper consisted of two sets of new clothes and undergarments for each family member, one bed sheet, one Jammakalam and sanitary pads. Besides these, medicines and water were also distributed.