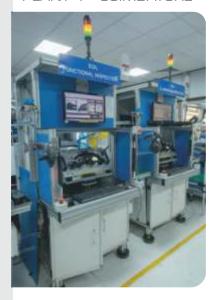

#### END OF LINE TESTERS PLANT 1 - COIMBATORE

36 Vision based testing machines which replaces manual inspection with automated inspection. Reducing human inaccuracy and thus increasing quality