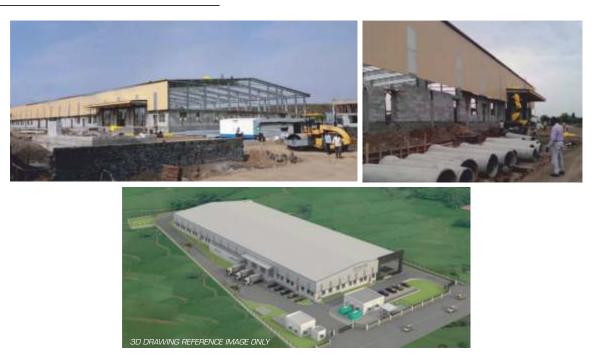

# NEW INVESTMENTS THIS YEAR

NEW PLANT V - PUNE - UNDER CONSTRUCTION - TO BE INAUGURATED IN AUGUST 2016

Automated SMD Mounters, Printers & Robotic Machines which are being used to place surface-mount devices (SMD) onto Printed Circuit Board for Electronic Clusters. They are used for high speed, high precision placing of broad range of electronic components, like capacitors, resistors, integrated circuits onto the PCBs SMD MACHINES (SURFACE MOUNTING DEVICE) PLANT 1 - COIMBATORE