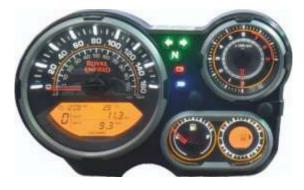

### ROYAL ENFIELD - HIMALAYAN

| Customer:        | Royal Enfield                     |
|------------------|-----------------------------------|
| Model:           | Himalayan                         |
| Market:          | India/International               |
| Product Details: | Stepper Motor Driven Speedometer, |
|                  | Tachometer And Fuel Gauge.        |