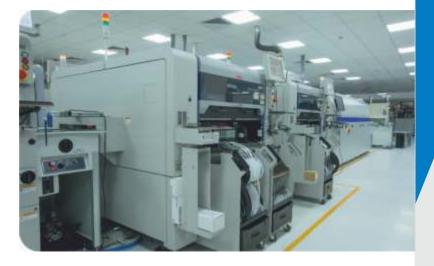

# NEW INVESTMENTS THIS YEAR

NEW PLANT V - PUNE - UNDER CONSTRUCTION - TO BE INAUGURATED IN AUGUST 2016

Automated SMD Mounters, Printers & Robotic Machines which are being used to place surface-mount devices (SMD) onto Printed Circuit Board for Electronic Clusters. They are used for high speed, high precision placing of broad range of electronic components, like capacitors, resistors, integrated circuits onto the PCBs SMD MACHINES (SURFACE MOUNTING DEVICE) PLANT 1 - COIMBATORE