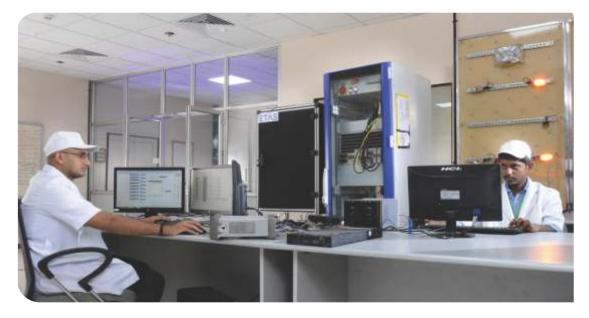

### Hil LAB MACHINE PLANT 1 - COIMBATORE

Hardware-in-the-Loop (HiL) testing systems is an essential contribution to quality assurance during the early phases of Electronic Control Unit ( ECU ) development. By simulating the model components they facilitate the testing of the functions or diagnostic behaviour of ECUs in the laboratory.