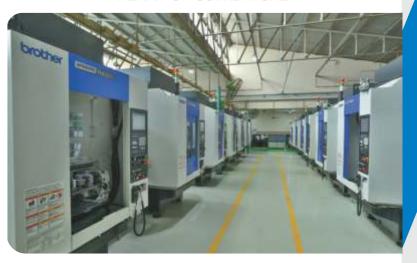

#### MACHINING CENTERS PLANT 3 - COIMBATORE

Automated machines which are being used for machining and trimming of Oil and Water pumps delivering high productivity and quality output.