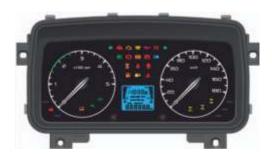

## <u>SML ISUZU</u>

Customer: Model: Market: Product Details: SML Isuzu WC29 – Commercial Vehicle India Stepper Motor Driven Speedometer, Tachometer And Fuel Gauge.