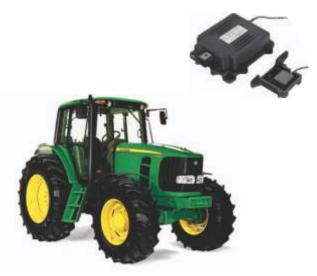

## JOHN DEERE - TELEMATICS DEVICE

Globally Certified replicable GPRS/3 G Modem. GPS/GLONASS Receiver. CAN/Controlled High side output. Internal Battery/8 Hours Back up/<3mA Sleep Current. Internal GPRS antenna/Internal and External GPS antenna. Temper detection:External GPS antenna & SIM card alter IP 67 Enclosure. Live Mode/Back log Mode/Beacon Mode.

Integrated accelerometer/Temperature sensor.