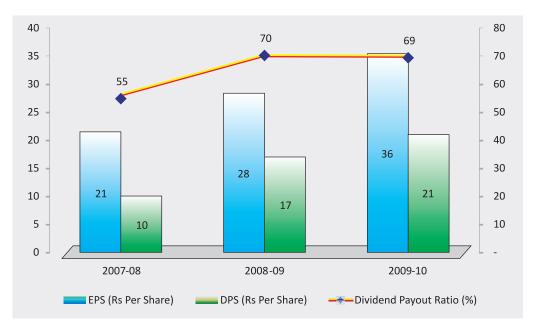

comfort and ease of movement. The introduction of trendy boy leg panty was in keeping with the 'young and alive' image of jockey.



# **Sport**

The outerwear range from Jockey touched a new high with sporty styles of knit shorts, track pants, fashion / racer backs vests, muscle tees, slim polos and sports T-shirts. Made from cotton / cotton rich fabrics, these ensure total comfort. Addition of stretch and some fashion elements have made the style contemporary for the 'Jockey' man.



# **Sport Performance**

The Sport Performance range for men was launched for the fitness conscious consumers. The stretch fabrics teamed with mesh and having excellent moisture wicking properties ensure 100% performance from the garment as well as the wearer.



# PERFORMANCE HIGHLIGHTS



























## **Registered & Corporate Office**

Abbaiah Reddy Industrial Area, Jockey Campus No.6/2 & 6/4, Hongasandra, Begur Hobli, Bangalore – 560 068 Tel: 080-40476868 / 25732952 Fax: 080-25732226 / 25732215 www.jockeyindia.com

## **Board of Directors**

Mr Ravi Uppal, Chairman
Mr Sunder Genomal, Managing Director
Mr Nari Genomal, Director
Mr Ramesh Genomal, Director
Mr Timothy Ralph Wheeler, Director
Mr G P Albal, Director
Mr V Sivadas, Alternate Director
Mr P V Menon, Alternate Director

## **Management Team**

Mr Vedji Ticku, Chief Operating Officer Mr Pius Thomas, GM – Finance & Purchase Mr. M.C Cariappa, GM – Sales & Marketing

## **Company Secretary**

Ms Gargi Das

## Registrar & Share Transfer Agent

Sharepro Services (India) (P) Ltd 13AB Samhita Warehousing Complex, 2<sup>nd</su