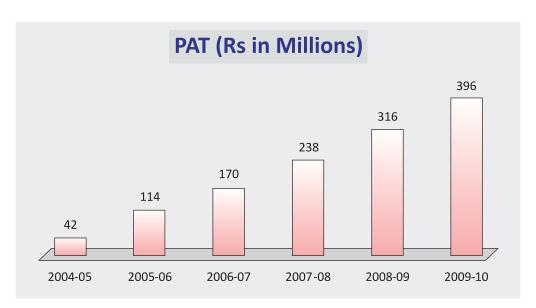

superior comfort and ease of movement. The introduction of trendy boy leg panty was in keeping with the 'young and alive' image of jockey.



# **Sport**

The outerwear range from Jockey touched a new high with sporty styles of knit shorts, track pants, fashion / racer backs vests, muscle tees, slim polos and sports T-shirts. Made from cotton / cotton rich fabrics, these ensure total comfort. Addition of stretch and some fashion elements have made the style contemporary for the 'Jockey' man.



# **Sport Performance**

The Sport Performance range for men was launched for the fitness conscious consumers. The stretch fabrics teamed with mesh and having excellent moisture wicking properties ensure 100% performance from the garment as well as the wearer.



# PERFORMANCE HIGHLIGHTS



























## **Registered & Corporate Office**

Abbaiah Reddy Industrial Area, Jockey Campus No.6/2 & 6/4, Hongasandra, Begur Hobli, Bangalore – 560 068 Tel: 080-40476868 / 25732952 Fax: 080-25732226 / 25732215 www.jockeyindia.com

## **Board of Directors**

Mr Ravi Uppal, Chairman
Mr Sunder Genomal, Managing Director
Mr Nari Genomal, Director
Mr Ramesh Genomal, Director
Mr Timothy Ralph Wheeler, Director
Mr G P Albal, Director
Mr V Sivadas, Alternate Director
Mr P V Menon, Alternate Director

## **Management Team**

Mr Vedji Ticku, Chief Operating Officer Mr Pius Thomas, GM – Finance & Purchase Mr. M.C Cariappa, GM – Sales & Marketing

## **Company Secretary**

Ms Gargi Das

## Registrar & Share Transfer Agent

Sharepro Services (India) (P) Ltd 13AB Samhita Warehousing Complex, 2<su