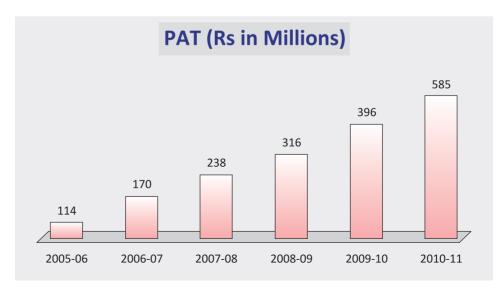

brand image is being continuously enhanced with the opening of the exclusive brand outlets at various locations across the country.

In our endeavour to reach out to all our consumers, these stores are now being opened in smaller towns and cities.

Jockey has brought world-class shopping experience to the person living in these tier 2 cities. Each of these stores is designed in the international retail concept with premium flooring, fixtures, lighting and visuals. The locations of the stores are chosen after great deal of research and understanding of customers and their buying patterns. The locations are also in sync with the brand image.

As of now we have 67 Exclusive outlets of which 24 are in malls and 43 are on high street.

PAGE INDUSTRIES LIMITED

# PERFORMANCE HIGHLIGHTS