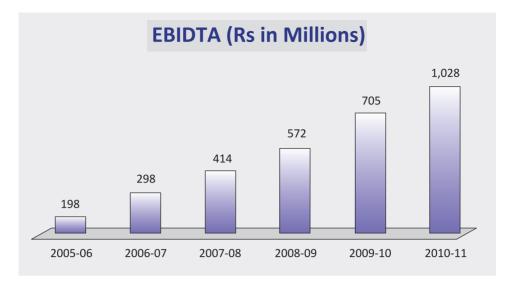

key brand image is being continuously enhanced with the opening of the exclusive brand outlets at various locations across the country.

In our endeavour to reach out to all our consumers, these stores are now being opened in smaller towns and cities.

Jockey has brought world-class shopping experience to the person living in these tier 2 cities. Each of these stores is designed in the international retail concept with premium flooring, fixtures, lighting and visuals. The locations of the stores are chosen after great deal of research and understanding of customers and their buying patterns. The locations are also in sync with the brand image.

As of now we have 67 Exclusive outlets of which 24 are in malls and 43 are on high street.

PAGE INDUSTRIES LIMITED

# PERFORMANCE HIGHLIGHTS