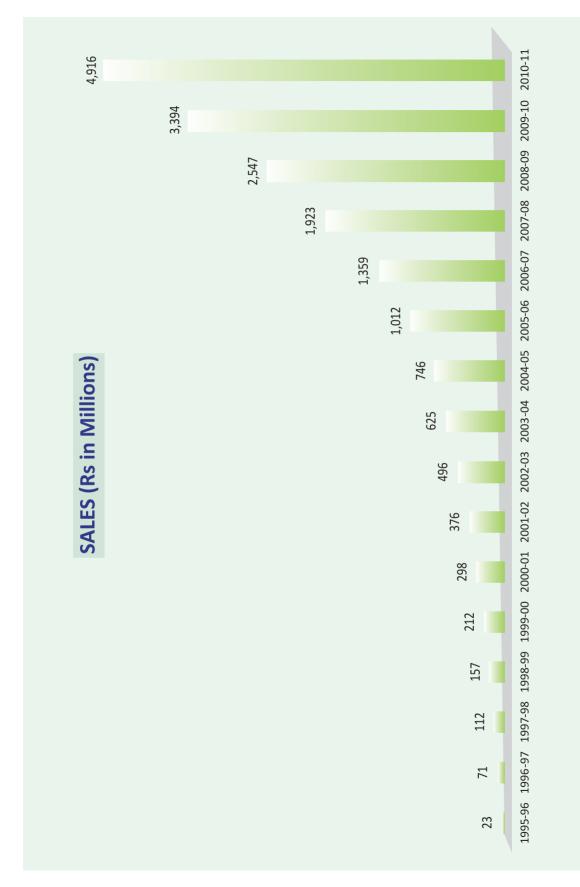

ockey brand image is being continuously enhanced with the opening of the exclusive brand outlets at various locations across the country.

In our endeavour to reach out to all our consumers, these stores are now being opened in smaller towns and cities.

Jockey has brought world-class shopping experience to the person living in these tier 2 cities. Each of these stores is designed in the international retail concept with premium flooring, fixtures, lighting and visuals. The locations of the stores are chosen after great deal of research and understanding of customers and their buying patterns. The locations are also in sync with the brand image.

As of now we have 67 Exclusive outlets of which 24 are in malls and 43 are on high street.

PAGE INDUSTRIES LIMITED

# PERFORMANCE HIGHLIGHTS