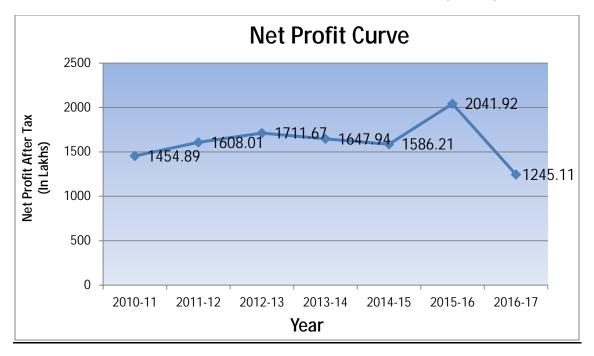

#### PROFITABILITY

Net Profit Before Tax – Rs. 33.02/- Crores Net Profit After Tax – Rs 12.45/- Crores