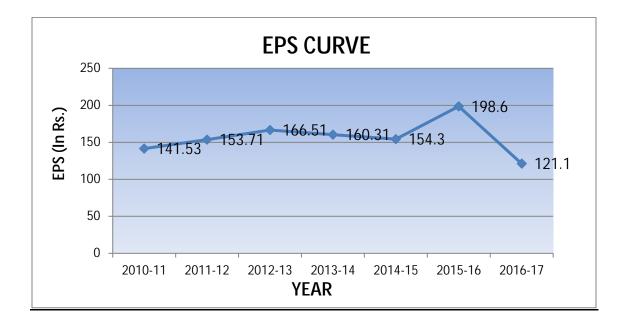

#### PROFITABILITY

Net Profit Before Tax – Rs. 33.02/- Crores Net Profit After Tax – Rs 12.45/- Crores