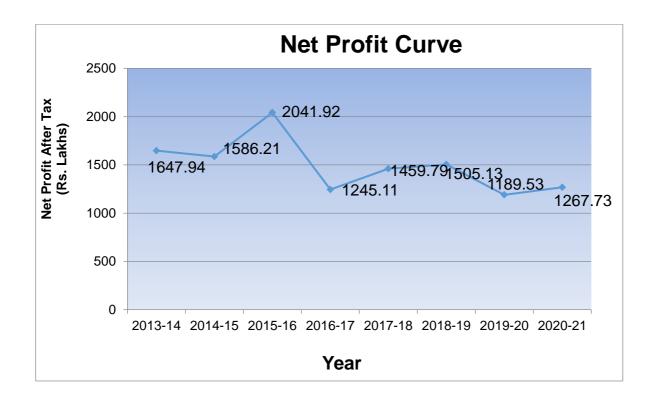

## **PROFITABILITY**

Net Profit Before Tax – Rs. 15.98 Crores Net Profit After Tax – Rs. 12.68 Crores