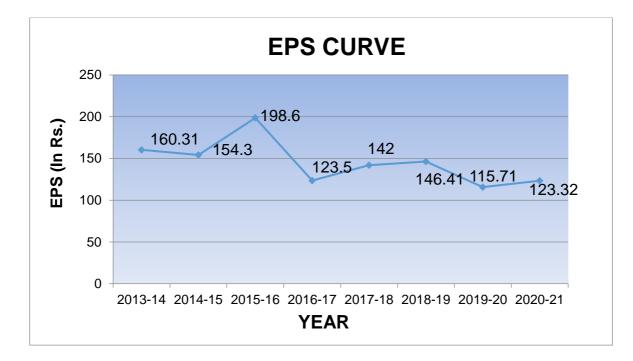

|                                                                                                                                                                                                                                                                                                                                                                |

# YEAR 2020-21 – AT A GLANCE (ON STAND ALONE BASIS)

## MONEY EXCHANGE ACTIVITIES (FOREX)

Gross Turnover - Rs. 2955.08 Crores

## **OVERALL PERFORMANCE**

Gross Revenues – Rs. 2955.66 Crores

## **PROFITABILITY**

Net Profit Before Tax – Rs. 15.98 Crores Net Profit After Tax – Rs. 12.68 Crores





## LIST OF BRANCH OFFICES OF THE COMPANY

| S<br>No | Region          | Branch Name | STATE               | Address of the branch                                                                                                            |
|---------|-----------------|-------------|---------------------|----------------------------------------------------------------------------------------------------------------------------------|
| 1       | WEST            | AHEMDABAD   | GUJARAT             | GF 1, Mansuri House, Opp Behra-Munga School,<br>Ashram Road,Ahmedabad - 380009                                                   |
| 2       | WEST            | AHMEDABAD   | GUJARAT             | Shop No. 5, Ground Floor ,Pramukh Palace, Jai Hind<br>Cross Roads, Maninagar, Ahemdabad 380009