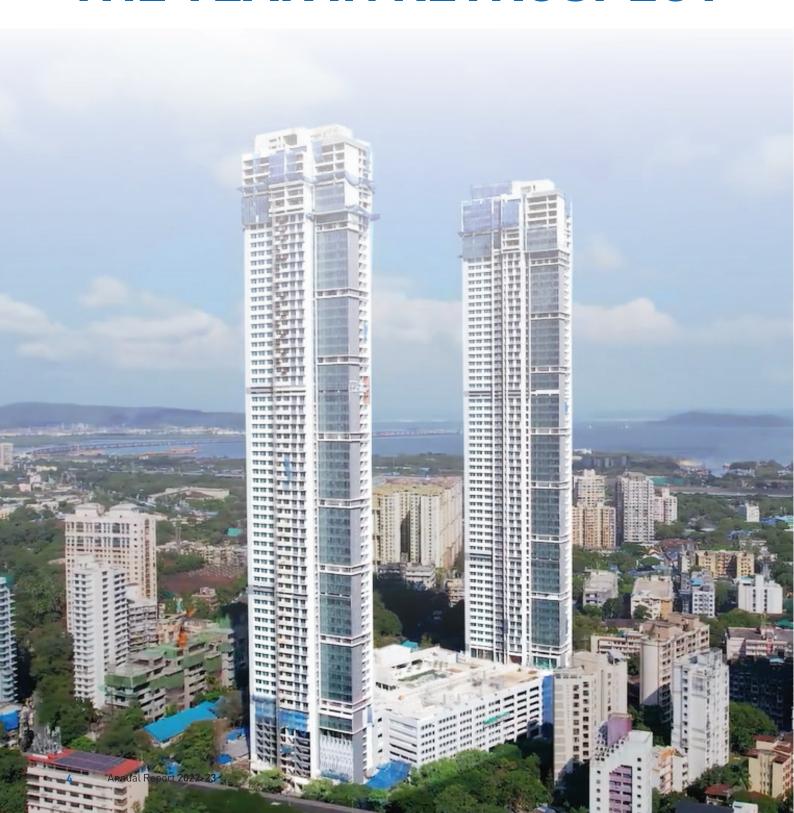

# THE YEAR IN RETROSPECT

# **Projects**

| Project Names              | Proj Status | PLL Share % | Saleable<br>Area<br>(Sq feet)<br>in 000's | Total No of<br>units | Area Sold<br>(Sq feet)<br>in 000's | No of Units<br>Sold | Sale Value<br>(Rs.Crores) | Average<br>Realisation<br>(Rs per Sq<br>feet) | Collections<br>(Rs.Crores) |  |
|----------------------------|-------------|-------------|-------------------------------------------|----------------------|------------------------------------|---------------------|---------------------------|-----------------------------------------------|----------------------------|--|
| Own Projects - Residential |             |             |                                           |                      |                                    |                     |                           |                                               |                            |  |
| AddressOne                 | Ongoing     | 100%        | 931                                       | 1,554                | 870                                | 1,485               | 350                       | 4,016                                         | 235                        |  |
| AshokVann                  | Ongoing     | 100%        | 454                                       | 321                  | 337                                | 264                 | 173                       | 5,116                                         | 94                         |  |
| Bishopsgate                | Ongoing     | 50%         | 101                                       | 13                   | 101                                | 13                  | 727                       | 72,159                                        | 632                        |  |
| Celestia Spaces            | Completed   | 100%        | 490                                       | 255                  | 483                                | 247                 | 1,045                     | 21,660                                        | 1,024                      |  |
| Carmichael Residences      | Completed   | 40%         | 146                                       | 28                   | 135                                | 26                  | 1,038                     | 77,042                                        | 990                        |  |
| Ashok Nirvaan              | Completed   | 100%        | 124                                       | 16                   | 124                                | 16                  | 73                        | 5,887                                         | 72                         |  |
| Ashok Nirvaan- Plots       | Ongoing     | 100%        | 250                                       | 25                   | 199                                | 23                  | 31                        | 1,556                                         | 27                         |  |
| Peninsula Heights          | Completed   | 100%        | 620                                       | 156                  | 620                                | 156                 | 658                       | 10,610                                        | 658                        |  |
| Total Own Projects         |             | -           | 3,116                                     | 2,368                | 2,869                              | 2,230               | 4,094                     | -                                             | 3,730                      |  |
| DM Project - Residential   |             |             |                                           |                      |                                    |                     |                           |                                               |                            |  |
| Salsette 27                | Ongoing     | -           | 915                                       | 534                  | 614                                | 375                 | 1,747                     | 28,442                                        | 1,405                      |  |
| Total Own + DM<br>Projects |             | -           | 4,031                                     | 2,902                | 3,483                              | 2,605               | 5,841                     | -                                             | 5,135                      |  |