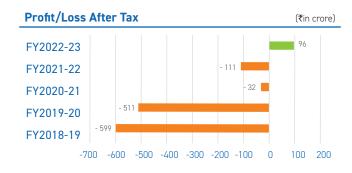

# Financial Highlights

# ON THE GROWTH PATH

## Standalone

### PROFIT AND LOSS METRICS Standalone