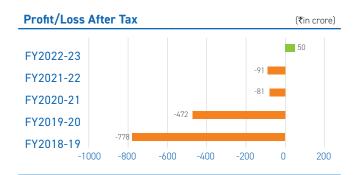

# Financial Highlights

# ON THE GROWTH PATH

## Standalone

### PROFIT AND LOSS METRICS Standalone