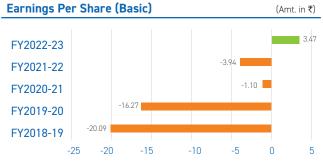

# Financial Highlights

# ON THE GROWTH PATH

## Standalone

### PROFIT AND LOSS METRICS Standalone