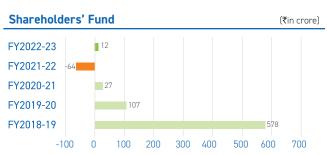

|                            |  |
| Salsette 27                | Ongoing     | -           | 915                                       | 534                  | 614                                | 375                 | 1,747                     | 28,442                                        | 1,405                      |  |
| Total Own + DM<br>Projects |             | -           | 4,031                                     | 2,902                | 3,483                              | 2,605               | 5,841                     | -                                             | 5,135                      |  |



# Financial Highlights

# ON THE GROWTH PATH

## Standalone

### PROFIT AND LOSS METRICS Standalone











### **BALANCE SHEET METRICS Standalone**













# Financial Highlights

# ON THE GROWTH PATH

# Consolidated

### PROFIT AND LOSS METRICS Consolidated