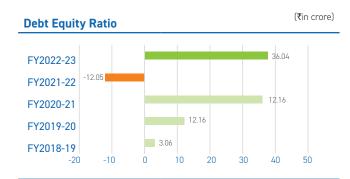

|                            |  |
| Salsette 27                | Ongoing     | -           | 915                                       | 534                  | 614                                | 375                 | 1,747                     | 28,442                                        | 1,405                      |  |
| Total Own + DM<br>Projects |             | -           | 4,031                                     | 2,902                | 3,483                              | 2,605               | 5,841                     | -                                             | 5,135                      |  |



# Financial Highlights

# ON THE GROWTH PATH

## Standalone

### PROFIT AND LOSS METRICS Standalone











### **BALANCE SHEET METRICS Standalone**













# Financial Highlights

# ON THE GROWTH PATH

# Consolidated

### PROFIT AND LOSS METRICS Consolidated