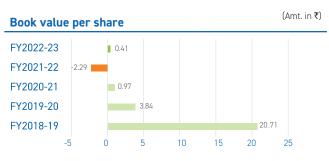

|                            |  |
| Salsette 27                | Ongoing     | -           | 915                                       | 534                  | 614                                | 375                 | 1,747                     | 28,442                                        | 1,405                      |  |
| Total Own + DM<br>Projects |             | -           | 4,031                                     | 2,902                | 3,483                              | 2,605               | 5,841                     | -                                             | 5,135                      |  |



# Financial Highlights

# ON THE GROWTH PATH

## Standalone

### PROFIT AND LOSS METRICS Standalone











### **BALANCE SHEET METRICS Standalone**













# Financial Highlights

# ON THE GROWTH PATH

# Consolidated

### PROFIT AND LOSS METRICS Consolidated