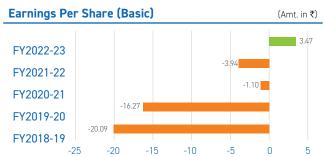

# Financial Highlights

# ON THE GROWTH PATH

## Standalone

### PROFIT AND LOSS METRICS Standalone