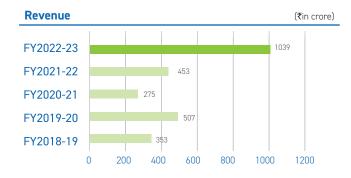

915                                       | 534                  | 614                                | 375                 | 1,747                     | 28,442                                        | 1,405                      |  |
| Total Own + DM<br>Projects |             | -           | 4,031                                     | 2,902                | 3,483                              | 2,605               | 5,841                     | -                                             | 5,135                      |  |



# Financial Highlights

# ON THE GROWTH PATH

## Standalone

### PROFIT AND LOSS METRICS Standalone











### **BALANCE SHEET METRICS Standalone**













# Financial Highlights

# ON THE GROWTH PATH

# Consolidated

### PROFIT AND LOSS METRICS Consolidated