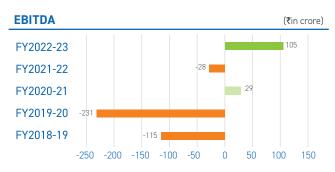

# Financial Highlights

# ON THE GROWTH PATH

## Standalone

### PROFIT AND LOSS METRICS Standalone