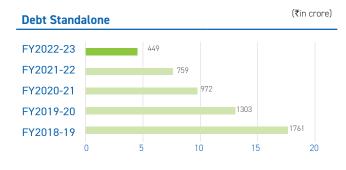

|                            |  |
| Salsette 27                | Ongoing     | -           | 915                                       | 534                  | 614                                | 375                 | 1,747                     | 28,442                                        | 1,405                      |  |
| Total Own + DM<br>Projects |             | -           | 4,031                                     | 2,902                | 3,483                              | 2,605               | 5,841                     | -                                             | 5,135                      |  |



# Financial Highlights

# ON THE GROWTH PATH

## Standalone

### PROFIT AND LOSS METRICS Standalone











### **BALANCE SHEET METRICS Standalone**













# Financial Highlights

# ON THE GROWTH PATH

# Consolidated

### PROFIT AND LOSS METRICS Consolidated