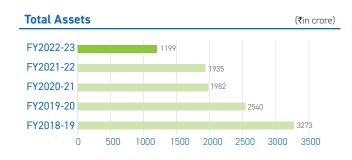

|                            |  |
| Salsette 27                | Ongoing     | -           | 915                                       | 534                  | 614                                | 375                 | 1,747                     | 28,442                                        | 1,405                      |  |
| Total Own + DM<br>Projects |             | -           | 4,031                                     | 2,902                | 3,483                              | 2,605               | 5,841                     | -                                             | 5,135                      |  |



# Financial Highlights

# ON THE GROWTH PATH

## Standalone

### PROFIT AND LOSS METRICS Standalone











### **BALANCE SHEET METRICS Standalone**













# Financial Highlights

# ON THE GROWTH PATH

# Consolidated

### PROFIT AND LOSS METRICS Consolidated