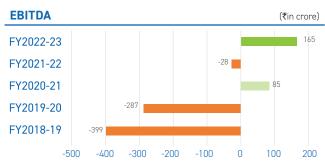

15                                       | 534                  | 614                                | 375                 | 1,747                     | 28,442                                        | 1,405                      |  |
| Total Own + DM<br>Projects |             | -           | 4,031                                     | 2,902                | 3,483                              | 2,605               | 5,841                     | -                                             | 5,135                      |  |



# Financial Highlights

# ON THE GROWTH PATH

## Standalone

### PROFIT AND LOSS METRICS Standalone











### **BALANCE SHEET METRICS Standalone**













# Financial Highlights

# ON THE GROWTH PATH

# Consolidated

### PROFIT AND LOSS METRICS Consolidated