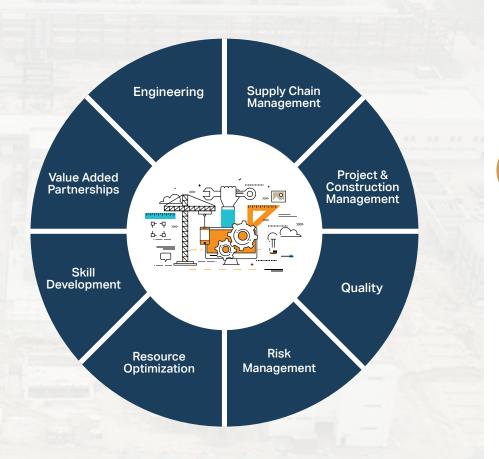

provider of choice and merit.

During the last ten years, the Company has started diversifying further, in line with its strategy to balance the mix between power and non-power sectors. The Company has entered sectors having synergetic offering services including Industrial Plants, Railways & Metro, Roads and Water Projects.

In the beginning of its third decade, the Company has forayed into Manufacturing & Mining Development & Operations as part of backward & forward integration for sustained and long term growth.

The Company has aligned its business model for making best use of the huge investments as part of the National Infrastructure Pipeline (NIP). Power Mech is having a robust manpower strength and huge pool of resources and therefore is able to maintain an edge over its peers.





#### **ORDER BACKLOG**

→ TOTAL **₹ 53,320** CRORES\*

### **ONGOING PROJECTS**

#### **HR BASE**

→ TOTAL EMPLOYEES **11,866**\*

ASSET BASE (cranes & other construction equipment)  $\rightarrow$  300+

 $^{*}$  As on 9th August, 2023 and execution considered only upto 30th June, 2023.  $^{\rm s}$  As on 30th June, 2023

#### **OUR ETHOS**



To provide services with:

- Highest levels of workmanship and exemplary speed by continuously enhancing organizational skills through innovation and teamwork.
- Highest level of professionalism, integrity, honesty, and fairness in our relationship with our stakeholders and employees.
- Remarkable planning & optimization of resources in the pursuit of excellence.



To be the best and most competitive industrial and infrastructure engineering, cons