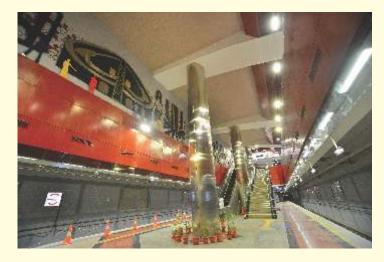

#### Urban Infrastructure

Undertaking massive Urban Infrastructure Special Projects covering Metros, Airports, Railway Stations, Roads and Bridges to keep in pace with the requirement of our Country for urban infrastructure. Pratibha has established itself in this segment successfully. All the projects undertaken by Pratibha in this segment have been completed/being completed adopting the most innovative technologies.

#### Our Experience

- Design & Construction of Tunnel by Tunnel Boring Machine around 25 kms
- \* Design & Construction of Underground Stations
- \* Largest capacity for Tunnel Boring with 22 TBM and MTBM
- Design & Construction of Three Airport Terminal Buildings including all services.
- Design & Construction of Three
  Railway Stations including all services

#### Metros

- \* Elevated and Underground Metro Stations.
- \* Design and Construction of Tunnel by TBM.
- \* Cross over Tunnel

## Urban Infrastructure

Arrival Terminal at IGI Airport, New Delhi

DMRC Mandi House Underground Metro Station

DMRC Janpath Under Ground Metro Station