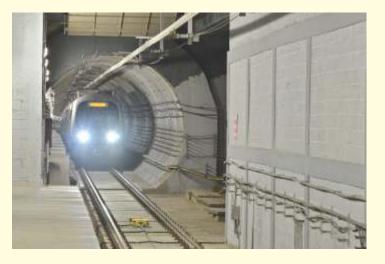

#### Urban Infrastructure

Undertaking massive Urban Infrastructure Special Projects covering Metros, Airports, Railway Stations, Roads and Bridges to keep in pace with the requirement of our Country for urban infrastructure. Pratibha has established itself in this segment successfully. All the projects undertaken by Pratibha in this segment have been completed/being completed adopting the most innovative technologies.

#### Our Experience

- Design & Construction of Tunnel by Tunnel Boring Machine around 25 kms
- \* Design & Construction of Underground Stations
- \* Largest capacity for Tunnel Boring with 22 TBM and MTBM
- Design & Construction of Three Airport Terminal Buildings including all services.
- Design & Construction of Three
  Railway Stations including all services

#### Metros

- \* Elevated and Underground Metro Stations.
- \* Design and Construction of Tunnel by TBM.
- \* Cross over Tunnel

## Urban Infrastructure

Arrival Terminal at IGI Airport, New Delhi

DMRC Mandi House Underground Metro Station

DMRC Janpath Under Ground Metro Station