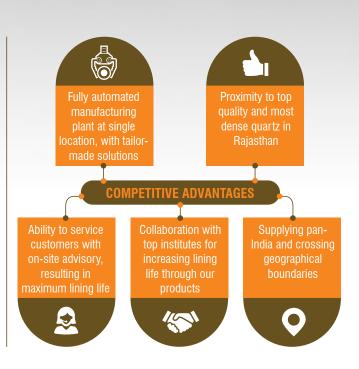

### **KEY STRENGTHS**

- Established market position in induction furnace based steel industry.
- Healthy operating profitability with improved operating margin, driven by higher realisations, lower freight cost and proximity to mines.
- Above-average financial risk profile with comfortable debt position metrics and the right balance between generating growth and return on investment.