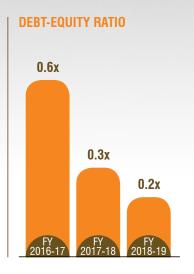

### **KEY STRENGTHS**

- Established market position in induction furnace based steel industry.
- Healthy operating profitability with improved operating margin, driven by higher realisations, lower freight cost and proximity to mines.
- Above-average financial risk profile with comfortable debt position metrics and the right balance between generating growth and return on investment.

# DELIVERING QUALITATIVE AND PROFITABLE GROWTH

WE WORK TOWARDS MAINTAINING THE RIGHT BALANCE BETWEEN GENERATING GROWTH AND RETURN ON INVESTMENT, AND ON IMPROVING THE QUALITY OF OUR EARNINGS. WE AIM TOWARDS BECOMING DEBT-FREE BY USING UP OUR FREE CASH FLOWS TO PAY UP OUR DEBTS.