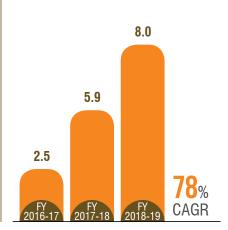

# DELIVERING QUALITATIVE AND PROFITABLE GROWTH

WE WORK TOWARDS MAINTAINING THE RIGHT BALANCE BETWEEN GENERATING GROWTH AND RETURN ON INVESTMENT, AND ON IMPROVING THE QUALITY OF OUR EARNINGS. WE AIM TOWARDS BECOMING DEBT-FREE BY USING UP OUR FREE CASH FLOWS TO PAY UP OUR DEBTS.

Highest Sales Volumes of Ramming Mass\*

**1,07,562** MT

TOTAL SALES VOLUMES OF RAMMING MASS (MT)

**EBITDA** (₹ in Crore)

Highest ROE\* at 28 3%

PROFIT AFTER TAX (₹ in Crore)

Highest PAT\*

₹ Ocrore

**TOTAL SALES** (₹ in Crore)

**ROCE** (%)

<sup>\*</sup>The above numbers indicate the highest metrics recorded by Raghav Productivity Enhancers Ltd. since its inception