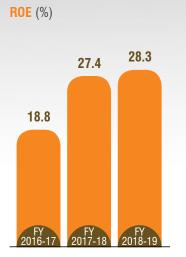

Highest Sales Volumes of Ramming Mass\*

**1,07,562** MT

TOTAL SALES VOLUMES OF RAMMING MASS (MT)

**EBITDA** (₹ in Crore)

Highest ROE\* at 28 3%

PROFIT AFTER TAX (₹ in Crore)

Highest PAT\*

₹ Ocrore