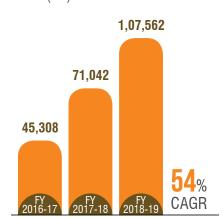

Highest Sales Volumes of Ramming Mass\*

**1,07,562** MT

TOTAL SALES VOLUMES OF RAMMING MASS (MT)

**EBITDA** (₹ in Crore)

Highest ROE\* at 28 3%

PROFIT AFTER TAX (₹ in Crore)

Highest PAT\*

₹ Ocrore