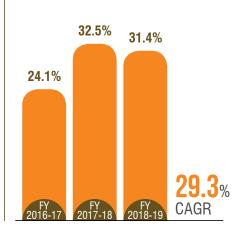

Highest Sales Volumes of Ramming Mass\*

**1,07,562** MT

TOTAL SALES VOLUMES OF RAMMING MASS (MT)

**EBITDA** (₹ in Crore)

Highest ROE\* at 28 3%

PROFIT AFTER TAX (₹ in Crore)

Highest PAT\*

₹ Ocrore

**TOTAL SALES** (₹ in Crore)

**ROCE** (%)

<sup>\*</sup>The above numbers indicate the highest metrics recorded by Raghav Productivity Enhancers Ltd. since its inception