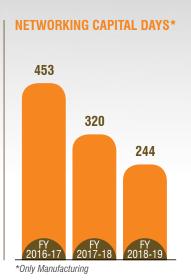

and steel manufacturers using induction furnace method of production. It is used in steel, foundry and casting units.







# DELIVERING QUALITATIVE AND PROFITABLE GROWTH

WE WORK TOWARDS MAINTAINING THE RIGHT BALANCE BETWEEN GENERATING GROWTH AND RETURN ON INVESTMENT, AND ON IMPROVING THE QUALITY OF OUR EARNINGS. WE AIM TOWARDS BECOMING DEBT-FREE BY USING UP OUR FREE CASH FLOWS TO PAY UP OUR DEBTS.

Highest Sales Volumes of Ramming Mass\*

**1,07,562** MT

TOTAL SALES VOLUMES OF RAMMING MASS (MT)



**EBITDA** (₹ in Crore)



Highest ROE\* at 28 3%





PROFIT AFTER TAX (₹ in Crore)



Highest PAT\*

₹ Ocrore

**TOTAL SALES** (₹ in Crore)



**ROCE** (%)



<sup>\*</sup>The above numbers indicate the highest metrics recorded by Raghav Productivity Enhancers Ltd. since its inception











# PORTFOLIO DE-RISKING BY ADDING TERRITORIES

OUR VALUE PROPOSITION, STRONG AND ESTABLISHED BRAND AND EXCELLENT CUSTOMER SERVICE IS HELPING US BUILD NEW CUSTOMERS — LOCALLY AND GLOBALLY. BY CAPTURING INDIA'S EASTERN MARKET, WE ARE BEING LESS DEPENDENT ON A SPECIFIC GEOGRAPHY. BESIDES CATERING TO PAN-INDIA STEEL MANUFACTURERS, WE EXPORT TO OVER 20 COUNTRIES WORLDWIDE.

With induction based furnace steel plants rising in India, the macro opportunity for ramming mass is increasing. Steel manufacturers are increasingly engaging in induction furnace based steel plants, displaying

a steady growth trend and increasing the manufacturing capacity. This not only increases our prospects, but also expands the total addressable market for ramming mass.

### **LEVERAGING GROWING OPPORTUNITIES**