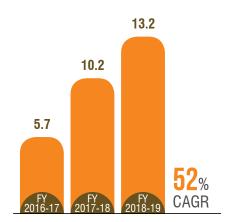

# DELIVERING QUALITATIVE AND PROFITABLE GROWTH

WE WORK TOWARDS MAINTAINING THE RIGHT BALANCE BETWEEN GENERATING GROWTH AND RETURN ON INVESTMENT, AND ON IMPROVING THE QUALITY OF OUR EARNINGS. WE AIM TOWARDS BECOMING DEBT-FREE BY USING UP OUR FREE CASH FLOWS TO PAY UP OUR DEBTS.

Highest Sales Volumes of Ramming Mass\*

**1,07,562** MT

TOTAL SALES VOLUMES OF RAMMING MASS (MT)

**EBITDA** (₹ in Crore)

Highest ROE\* at 28 3%

PROFIT AFTER TAX (₹ in Crore)

Highest PAT\*

₹ Ocrore

**TOTAL SALES** (₹ in Crore)

**ROCE** (%)

<sup>\*</sup>The above numbers indicate the highest metrics recorded by Raghav Productivity Enhancers Ltd. since its inception