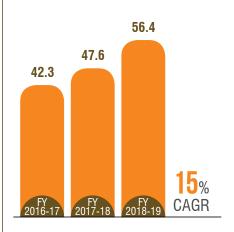

# DELIVERING QUALITATIVE AND PROFITABLE GROWTH

WE WORK TOWARDS MAINTAINING THE RIGHT BALANCE BETWEEN GENERATING GROWTH AND RETURN ON INVESTMENT, AND ON IMPROVING THE QUALITY OF OUR EARNINGS. WE AIM TOWARDS BECOMING DEBT-FREE BY USING UP OUR FREE CASH FLOWS TO PAY UP OUR DEBTS.

Highest Sales Volumes of Ramming Mass\*

**1,07,562** MT

TOTAL SALES VOLUMES OF RAMMING MASS (MT)

**EBITDA** (₹ in Crore)

Highest ROE\* at 28 3%

PROFIT AFTER TAX (₹ in Crore)

Highest PAT\*

₹ Ocrore

**TOTAL SALES** (₹ in Crore)

**ROCE** (%)

<sup>\*</sup>The above numbers indicate the highest metrics recorded by Raghav Productivity Enhancers Ltd. since its inception