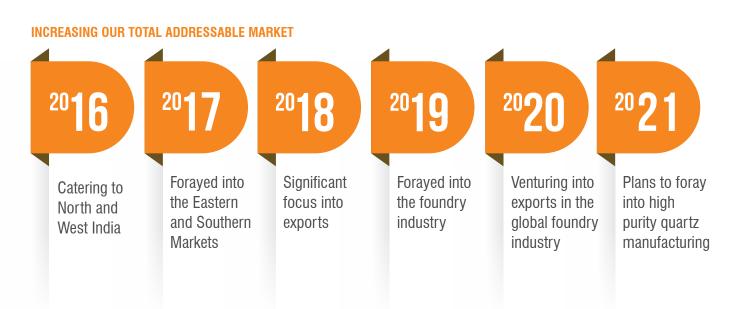

With induction based furnace steel plants rising in India, the macro opportunity for ramming mass is increasing. Steel manufacturers are increasingly engaging in induction furnace based steel plants, displaying

a steady growth trend and increasing the manufacturing capacity. This not only increases our prospects, but also expands the total addressable market for ramming mass.