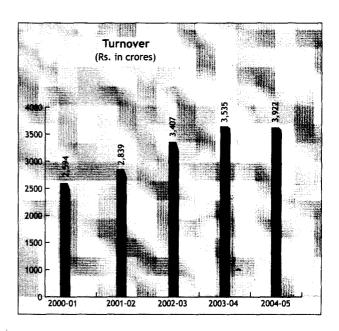

#### THE PRIMARY FOCUS WILL BE TO UNDERSTAND WHAT ADDS GREATEST VALUE TO CUSTOMERS.

sphere of life with edible oil not being an exception. Ruchi envisioned this few years back and has responded with range of products catering to each segment and tailor made products to suit each of the consumer needs. Your company very well knows "Trends are like horses, are easier to ride in the direction they are going" This has ensured that even in the phase of transition from commodities to branded goods, Ruchi remains the strongest player in terms of Growth, Market share & Profitability. I am pleased to mention that during the financial year 2004-05, your company has registered a turnover of Rs. 3922 Crores; reporting a growth of 10.95% over previous financial year. The detailed operational and financial performance is furnished in the following pages.

#### FINANCIAL HIGHLIGHTS